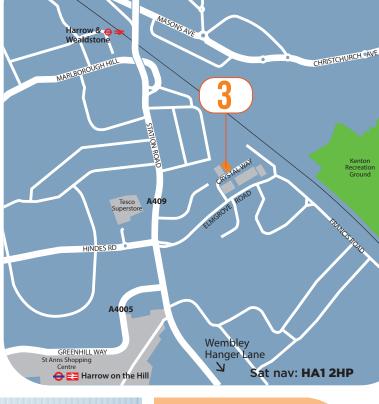

#### LOCATION

The Crystal Centre is located off Elmgrove Road in central Harrow. The A40 is within 4.5 miles and the M1 is within 5.5 miles.

Harrow and Wealdstone Station provides a frequent service to London Euston and Bakerloo Line underground services.

Harrow on the Hill station offers Metropolitan Line underground and Chiltern rail services to Central London.