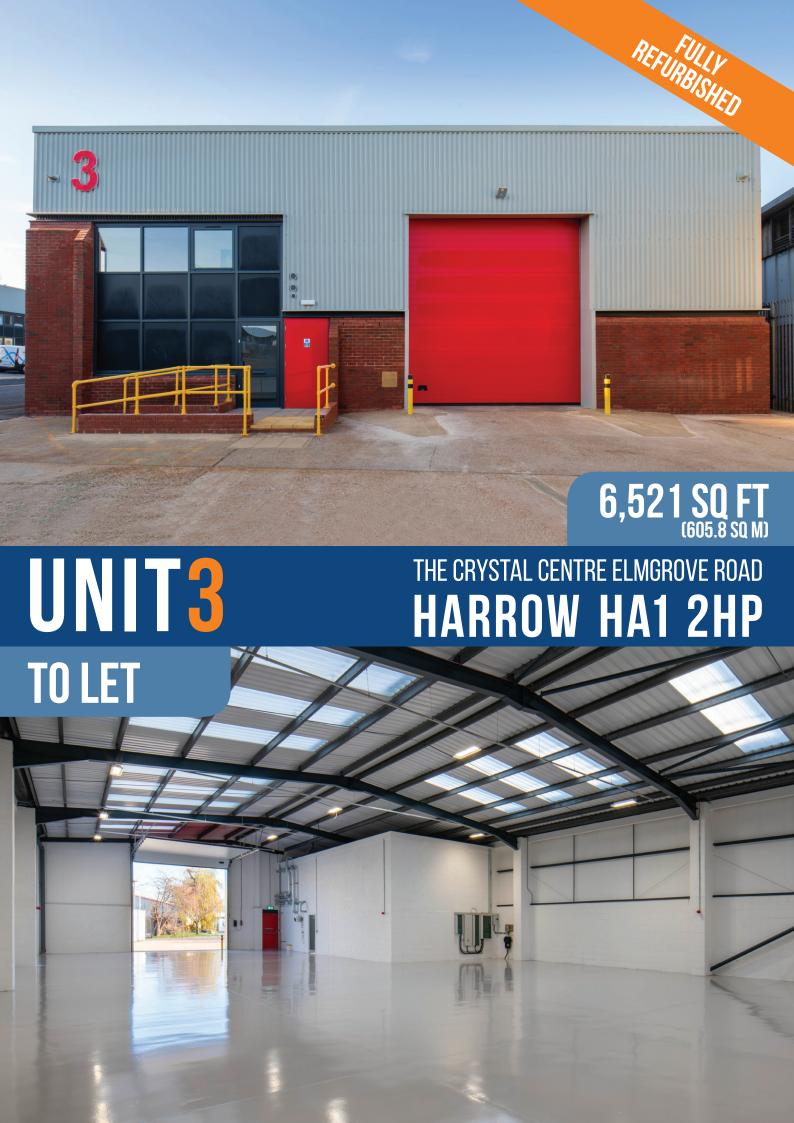

#### **DESCRIPTION**

The property comprises a modern detached warehouse unit of steel portal frame construction with ground and first floor offices.

The prominent building at the entrance to the estate has been fully refurbished to include a new roof.

# **SPECIFICATION**

- New roof
- 4.9m eaves
- Electric roller shutter door
- 2 storey fitted offices
- 3 Phase power
- LED lighting
- WC and shower facilities
- Kitchenette point