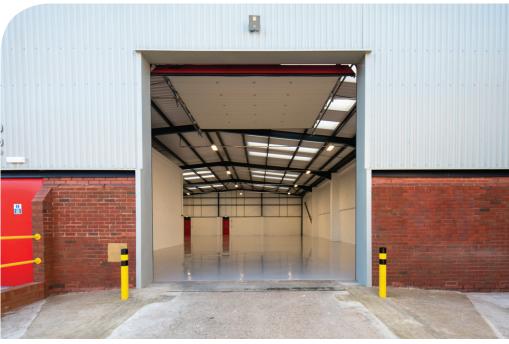

#### **DESCRIPTION**

The property comprises a modern detached warehouse unit of steel portal frame construction with ground and first floor offices.

The prominent building at the entrance to the estate has been fully refurbished to include a new roof.

# **SPECIFICATION**

- New roof
- 4.9m eaves
- Electric roller shutter door
- 2 storey fitted offices
- 3 Phase power
- LED lighting
- WC and shower facilities
- Kitchenette point