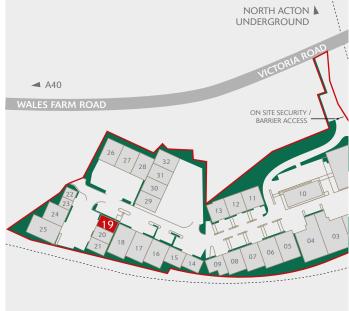

# UNIT 19

## VICTORIA INDUSTRIAL ESTATE

NORTH ACTON W3 6UU

- Highly accessible with North Acton Underground Station (Central Line) within 200m and regular bus services from Wales Farm Road
- Prominent position off Victoria Road (A4000) and is well located for easy access to central London and the national motorway network via the Western Avenue (A40)
- Established Estate with occupiers including Maxlight Ltd, Electronic Theatre Controls Ltd and Visual Impact