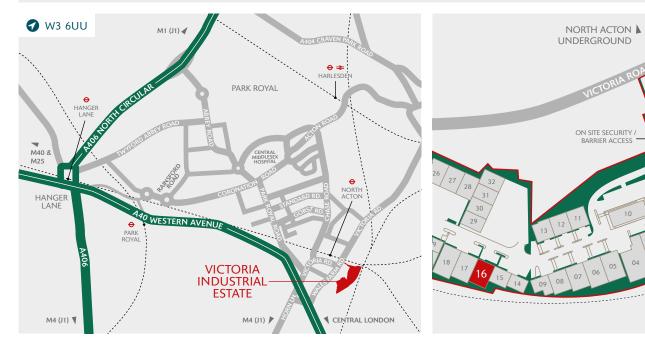

Secure, well-managed estate with 24-hour on-site guards, security barriers and CCTV

Highly accessible with North Acton Underground Station (Central Line) within 200m and regular bus services from Wales Farm Road

Prominent position off Victoria Road 0 (A4000) and is well located for easy access to central London and the national motorway network via the Western Avenue (A40)

Established Estate with occupiers including Maxlight Ltd, Electronic Theatre Controls Ltd and Visual Impact

#### DISTANCES

| A40              | 0.2 miles  |
|------------------|------------|
| M4               | 2.6 miles  |
| CENTRAL LONDON   | 7.4 miles  |
| M40 (J1)         | 10.5 miles |
| HEATHROW AIRPORT | 11.4 miles |
| M25 (J15 or J16) | 12.0 miles |

Source: Google maps