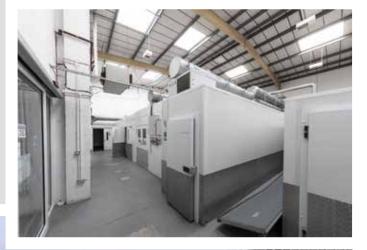

# UNIT 16 VICTORIA INDUSTRIAL ESTATE

NORTH ACTON W3 6UU

OLE

TO LET

WAREHOUSE / INDUSTRIAL UNIT ON A SECURE, WELL-MANAGED ESTATE

5,566 SQ FT (517 SQ M)

SEGRO.com/parkroyal

Wide range of industrial uses with warehouse, production and trade counter units

#### **SPECIFICATION**

- To be refurbished
- 5.5m clear height
- 1 loading door
- 3 phase power
- First floor office
- 4 car parking spaces
- EPC rating: C