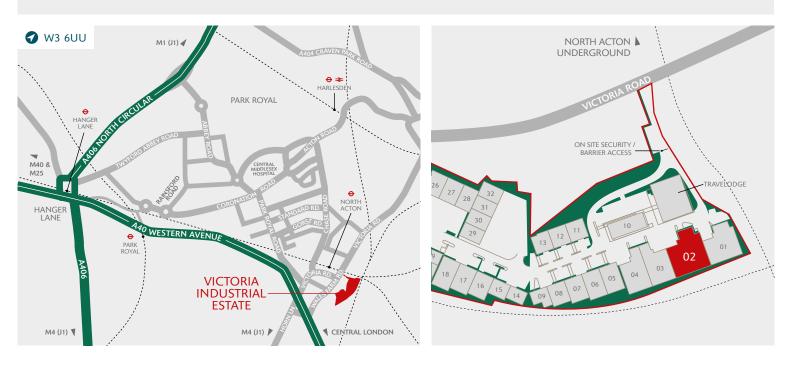

# UNIT 2 VICTORIA INDUSTRIAL ESTATE

NORTH ACTON W3 6UU

Highly accessible with North Acton Underground Station (Central Line) within 200m and regular bus services from Wales Farm Road

0

Prominent position off Victoria Road (A4000) and is well located for easy access to central London and the national motorway network via the Western Avenue (A40)