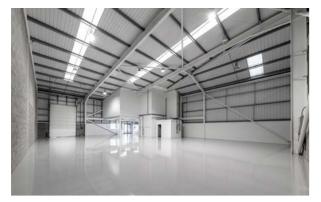

# UNIT 14 GREENFORD PARK

GREENFORD UB6 0AZ

TO LET

INDUSTRIAL WAREHOUSE UNIT IN THE HEART OF WEST LONDON

5,931 SQ FT (552 SQ M)

#### **SPECIFICATION**

- To be refurbished
- 3-phase electricity supply
- Allocated parking
- EPC rating available upon request