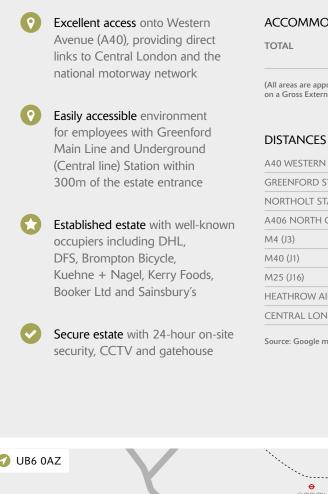

#### ACCOMMODATION

| OTAL |  | 5,931 sq ft<br>(552 sq m) |
|------|--|---------------------------|
|      |  |                           |

(All areas are approximate and measured on a Gross External basis)

| A40 WESTERN AVENUE  | 0.3 miles |
|---------------------|-----------|
| GREENFORD STATION   | 0.4 miles |
| NORTHOLT STATION    | 2.5 miles |
| A406 NORTH CIRCULAR | 2.9 miles |
| M4 (J3)             | 6 miles   |
| M40 (J1)            | 7 miles   |
| M25 (J16)           | 9 miles   |
| HEATHROW AIRPORT    | 9 miles   |
| CENTRAL LONDON      | 12 miles  |

Source: Google maps