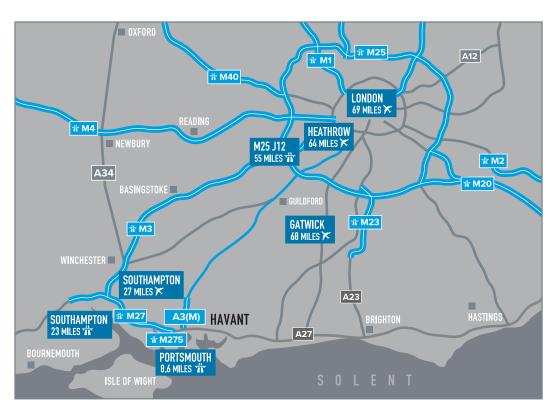

#### TO LET

**NEW INDUSTRIAL / MANUFACTURING UNITS** FROM 40,000 TO 200,000 SQ FT

(3,716 TO 18,580 SQ M)

J3 A3(M) HAVANT PO9 4FE

S D LENT FREEPORT

**DUNSBURYPARK.CO.UK** 

Dunsbury Park is a 100 acre prime industrial and manufacturing business park and a designated tax site within Solent Freeport.