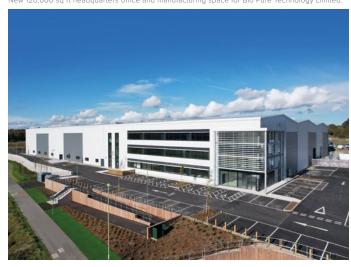

It is home to Fat-Face's UK HQ, alongside DPD and
Breeze Motor Group. Its success has continued in 2023
with recent lettings to Inchcape and Percussion Play and

biomedical manufacturer Bio-Pure occupying a brand new 120,000 sq ft hi-tech production facility in 2022.

EPC RATING A

UP TO 12M TO HAUNCH

PV PANELS

Unit 500 available now - 33,205 sq ft

27,035 sq ft let to Percussion Play

New 120,000 sq ft headquarters office and manufacturing space for Bio Pure Technology

19,655 sq ft let to Inchcape UK

Please call us for further information on the incentives and how they are applied.

New 120,000 sq ft headquarters office and manufacturing space for Bio Pure Technology Limited.