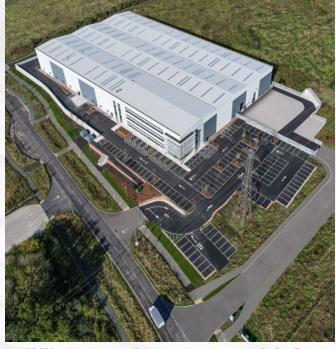

It is home to Fat-Face's UK HQ, alongside DPD and
Breeze Motor Group. Its success has continued in 2023
with recent lettings to Inchcape and Percussion Play and

biomedical manufacturer Bio-Pure occupying a brand new 120,000 sq ft hi-tech production facility in 2022.

EPC RATING A

UP TO 12M TO HAUNCH

PV PANELS

Unit 500 available now - 33,205 sq ft

27,035 sq ft let to Percussion Play

New 120,000 sq ft headquarters office and manufacturing space for Bio Pure Technology

19,655 sq ft let to Inchcape UK

Please call us for further information on the incentives and how they are applied.

New 120,000 sq ft headquarters office and manufacturing space for Bio Pure Technology Limited.