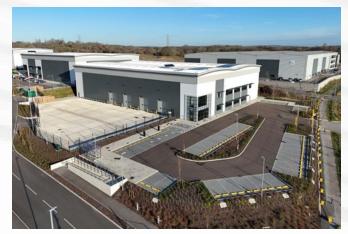

#### TO LET

**NEW INDUSTRIAL / MANUFACTURING UNITS** FROM 40,000 TO 200,000 SQ FT

(3,716 TO 18,580 SQ M)

J3 A3(M) HAVANT PO9 4FE

S D LENT FREEPORT

**DUNSBURYPARK.CO.UK** 

Dunsbury Park is a 100 acre prime industrial and manufacturing business park and a designated tax site within Solent Freeport.

There is a range of pre-let opportunities across the park with units from 40,000 to 200,000 sq ft.

Designs are flexible and the team would welcome specific occupier space requirements.

| UNIT 100            | SQ FT  | SQ M  |
|---------------------|--------|-------|
| GROUND FLOOR        | 29,000 | 2,694 |
| FIRST FLOOR OFFICES | 6,000  | 557   |
| TOTAL               | 35,000 | 3,251 |

## DUNSBURY PARK

FLOOR AREAS ARE BASED ON THE APPROXIMATE GROSS EXTERNAL AREA (GEA)

All units are constructed to the highest quality and specification; our experienced design team will work with you to create the space you need.