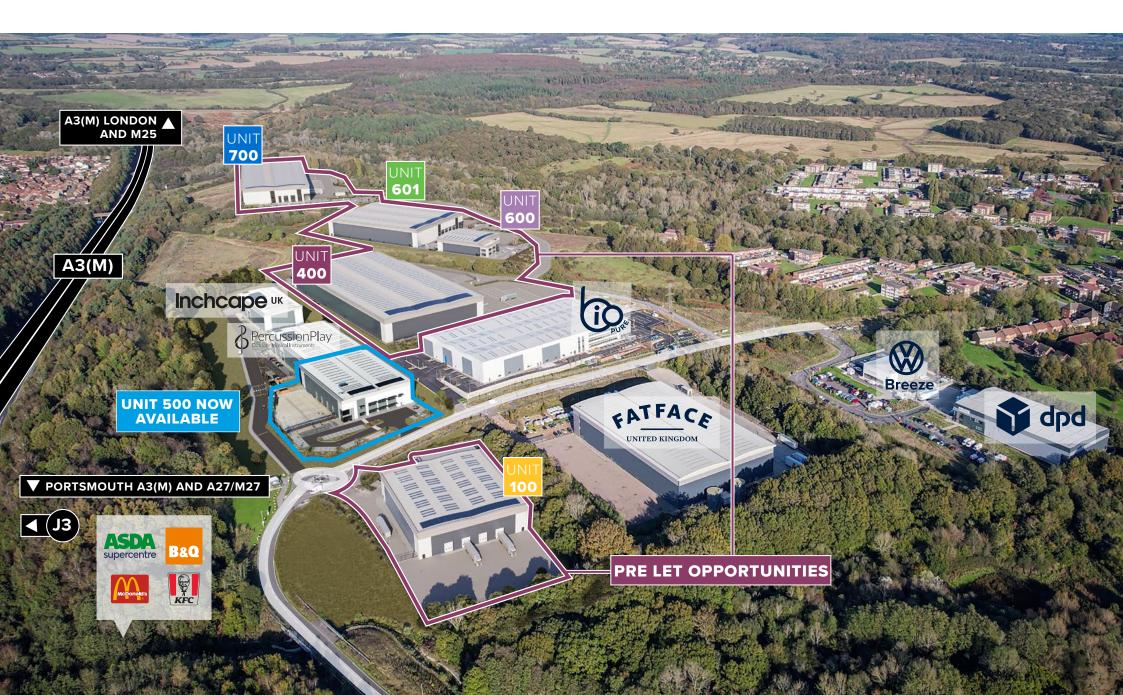

There is a range of pre-let opportunities across the park with units from 40,000 to 200,000 sq ft.

Designs are flexible and the team would welcome specific occupier space requirements.

| UNIT 100            | SQ FT  | SQ M  |
|---------------------|--------|-------|
| GROUND FLOOR        | 29,000 | 2,694 |
| FIRST FLOOR OFFICES | 6,000  | 557   |
| TOTAL               | 35,000 | 3,251 |

EPC RATING A

UP TO 12M TO HAUNCH

PV PANELS

Unit 500 available now - 33,205 sq ft

27,035 sq ft let to Percussion Play

New 120,000 sq ft headquarters office and manufacturing space for Bio Pure Technology

19,655 sq ft let to Inchcape UK

In addition to Dunsbury Park's Pre-Let development, there is a new Grade A specification unit of 33,205 sq ft ready for occupation.

| UNIT 500            | SQ FT  | SQ M    |
|---------------------|--------|---------|
| GROUND FLOOR        | 29,028 | 2,696.8 |
| FIRST FLOOR OFFICES | 3,554  | 330.2   |
| MEZZANINE           | 623    | 57.9    |
| TOTAL               | 33,205 | 3,084.9 |