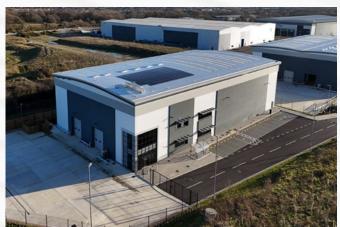

EPC RATING A

UP TO 12M TO HAUNCH

PV PANELS

Unit 500 available now - 33,205 sq ft

27,035 sq ft let to Percussion Play

New 120,000 sq ft headquarters office and manufacturing space for Bio Pure Technology

19,655 sq ft let to Inchcape UK