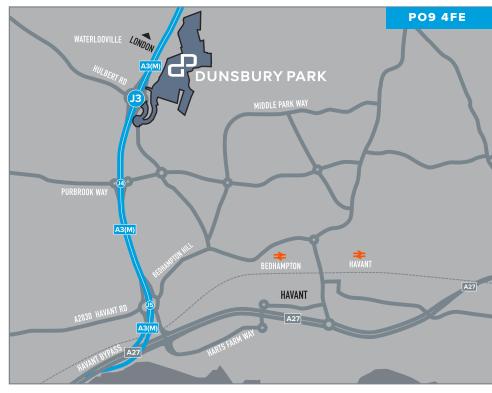

#### TO LET

**NEW INDUSTRIAL / MANUFACTURING UNITS** FROM 40,000 TO 200,000 SQ FT

(3,716 TO 18,580 SQ M)

J3 A3(M) HAVANT PO9 4FE

S D LENT FREEPORT

**DUNSBURYPARK.CO.UK** 

Dunsbury Park is a 100 acre prime industrial and manufacturing business park and a designated tax site within Solent Freeport.