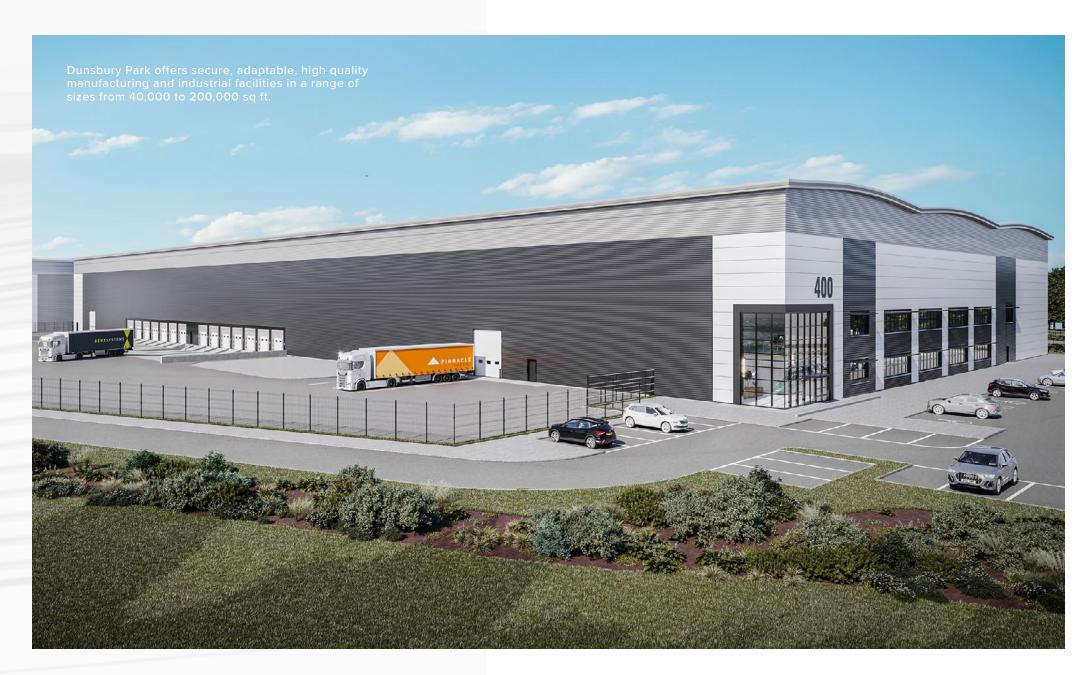

#### TO LET

**NEW INDUSTRIAL / MANUFACTURING UNITS** FROM 40,000 TO 200,000 SQ FT

(3,716 TO 18,580 SQ M)

J3 A3(M) HAVANT PO9 4FE

S D LENT FREEPORT

**DUNSBURYPARK.CO.UK** 

Dunsbury Park is a 100 acre prime industrial and manufacturing business park and a designated tax site within Solent Freeport.

There is a range of pre-let opportunities across the park with units from 40,000 to 200,000 sq ft.

Designs are flexible and the team would welcome specific occupier space requirements.

| UNIT 100            | SQ FT  | SQ M  |
|---------------------|--------|-------|
| GROUND FLOOR        | 29,000 | 2,694 |
| FIRST FLOOR OFFICES | 6,000  | 557   |
| TOTAL               | 35,000 | 3,251 |

## DUNSBURY PARK

FLOOR AREAS ARE BASED ON THE APPROXIMATE GROSS EXTERNAL AREA (GEA)

All units are constructed to the highest quality and specification; our experienced design team will work with you to create the space you need.