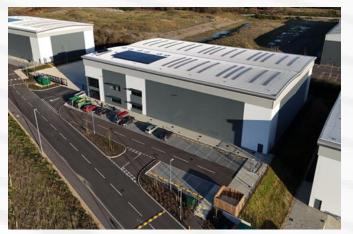

EPC RATING A

UP TO 12M TO HAUNCH

PV PANELS

Unit 500 available now - 33,205 sq ft

27,035 sq ft let to Percussion Play

New 120,000 sq ft headquarters office and manufacturing space for Bio Pure Technology

19,655 sq ft let to Inchcape UK

In addition to Dunsbury Park's Pre-Let development, there is a new Grade A specification unit of 33,205 sq ft ready for occupation.

| UNIT 500            | SQ FT  | SQ M    |
|---------------------|--------|---------|
| GROUND FLOOR        | 29,028 | 2,696.8 |
| FIRST FLOOR OFFICES | 3,554  | 330.2   |
| MEZZANINE           | 623    | 57.9    |
| TOTAL               | 33,205 | 3,084.9 |