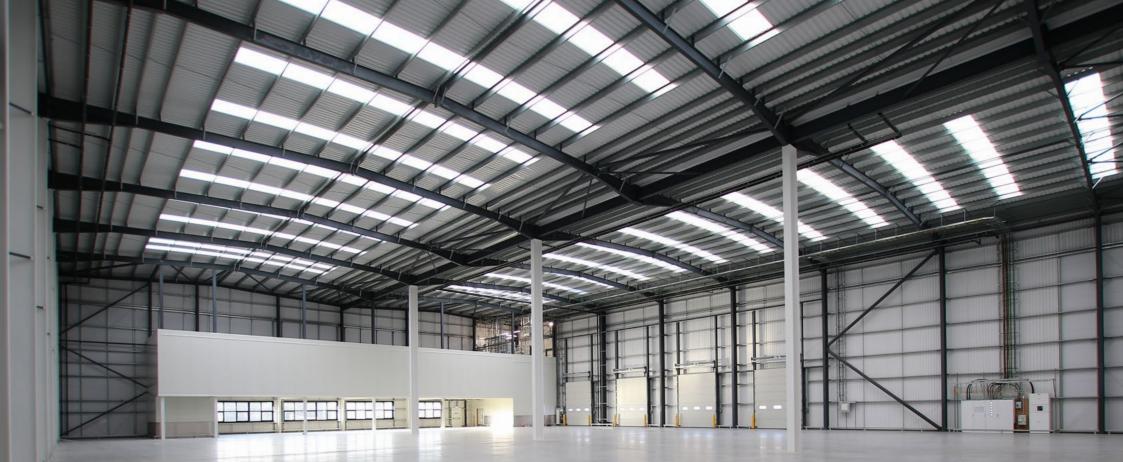

## DUNSBURY PARK

FLOOR AREAS ARE BASED ON THE APPROXIMATE GROSS EXTERNAL AREA (GEA)

All units are constructed to the highest quality and specification; our experienced design team will work with you to create the space you need.

LEVEL AND DOCK LOADING DOORS

HGV PARKING

PASSENGER LIFTS

LARGE SECURE YARDS

50KN FLOOR LOADING

QUALITY FITTED OFFICES

CAR PARKING SPACES AND EV CHARGING BAYS

HIGH POWER

EPC RATING A

UP TO 12M TO HAUNCH

PV PANELS

Unit 500 available now - 33,205 sq ft

27,035 sq ft let to Percussion Play

New 120,000 sq ft headquarters office and manufacturing space for Bio Pure Technology

19,655 sq ft let to Inchcape UK