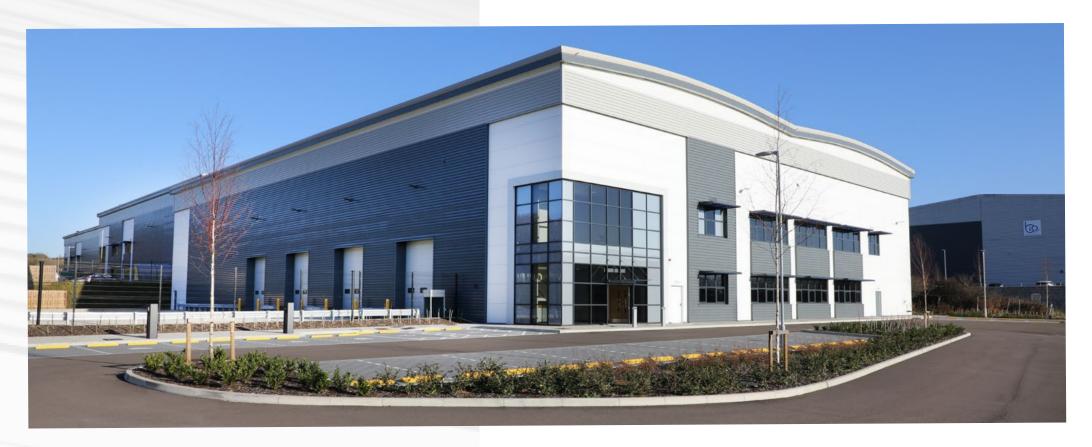

## DUNSBURY PARK

FLOOR AREAS ARE BASED ON THE APPROXIMATE GROSS EXTERNAL AREA (GEA)

All units are constructed to the highest quality and specification; our experienced design team will work with you to create the space you need.

LEVEL AND DOCK LOADING DOORS

HGV PARKING

PASSENGER LIFTS

LARGE SECURE YARDS

50KN FLOOR LOADING

QUALITY FITTED OFFICES

CAR PARKING SPACES AND EV CHARGING BAYS

HIGH POWER

EPC RATING A

UP TO 12M TO HAUNCH

PV PANELS

Unit 500 available now - 33,205 sq ft

27,035 sq ft let to Percussion Play

New 120,000 sq ft headquarters office and manufacturing space for Bio Pure Technology

19,655 sq ft let to Inchcape UK