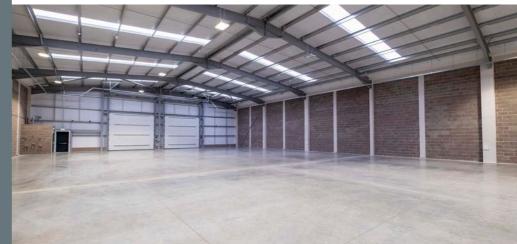

#### **WAREHOUSE**

- 6m haunch height (7.7m to ridge)
- Concrete floors with 30kN/m² floor loading
- 10% roof lights
- Powered 4.4m (H) x 4.76m (W) level loading doors
- High bay LED lighting (330 lux)