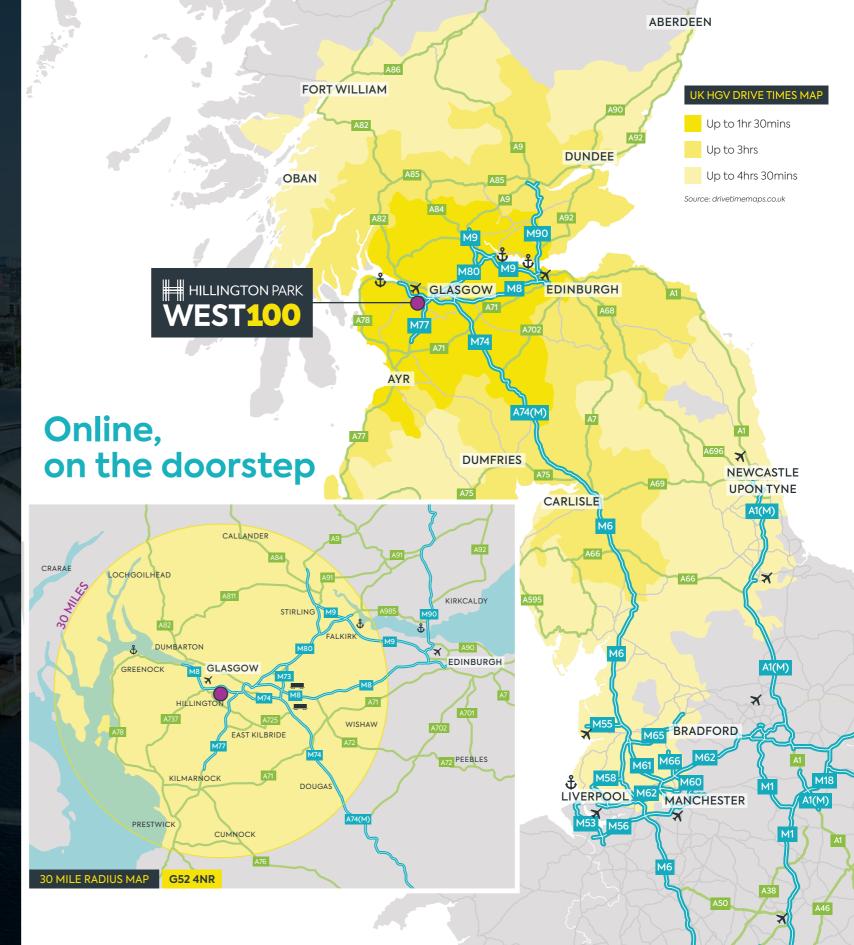

# West 100 is the latest development at Hillington Park, Glasgow's longest established and best-known industrial location.

Positioned to the west of Glasgow City Centre, less than a mile, three minutes from J26 of the M8 motorway, the site gives fast access to the M74 and M77 and offers superb, rail, air and sea connections. For employers and employees alike, one of the key benefits of the site's location and established infrastructure is that it is easily accessible to a large workforce by road and public transport.

## **Direct to market**

Hillington Park has direct access to the M8 at Junction 26 with fast connections to the motorway network.

With Glasgow Airport accessible within a six minute drive, plus rail and sea terminals close by, Hillington Park brings Glasgow, Scotland and the world to your door.

| The same of the sa | The second second                              | II was to be a second                          |  |
|--------------------------------------------------------------------------------------------------------------------------------------------------------------------------------------------------------------------------------------------------------------------------------------------------------------------------------------------------------------------------------------------------------------------------------------------------------------------------------------------------------------------------------------------------------------------------------------------------------------------------------------------------------------------------------------------------------------------------------------------------------------------------------------------------------------------------------------------------------------------------------------------------------------------------------------------------------------------------------------------------------------------------------------------------------------------------------------------------------------------------------------------------------------------------------------------------------------------------------------------------------------------------------------------------------------------------------------------------------------------------------------------------------------------------------------------------------------------------------------------------------------------------------------------------------------------------------------------------------------------------------------------------------------------------------------------------------------------------------------------------------------------------------------------------------------------------------------------------------------------------------------------------------------------------------------------------------------------------------------------------------------------------------------------------------------------------------------------------------------------------------|------------------------------------------------|------------------------------------------------|--|
| 80% of Scottish consumers within 30 miles                                                                                                                                                                                                                                                                                                                                                                                                                                                                                                                                                                                                                                                                                                                                                                                                                                                                                                                                                                                                                                                                                                                                                                                                                                                                                                                                                                                                                                                                                                                                                                                                                                                                                                                                                                                                                                                                                                                                                                                                                                                                                      | n 15<br>minutes from<br>Glasgow City<br>Centre | <b>6</b><br>minutes from<br>Glasgow<br>Airport |  |
| Key Locations                                                                                                                                                                                                                                                                                                                                                                                                                                                                                                                                                                                                                                                                                                                                                                                                                                                                                                                                                                                                                                                                                                                                                                                                                                                                                                                                                                                                                                                                                                                                                                                                                                                                                                                                                                                                                                                                                                                                                                                                                                                                                                                  | Distance                                       | Time                                           |  |
| M8 J26                                                                                                                                                                                                                                                                                                                                                                                                                                                                                                                                                                                                                                                                                                                                                                                                                                                                                                                                                                                                                                                                                                                                                                                                                                                                                                                                                                                                                                                                                                                                                                                                                                                                                                                                                                                                                                                                                                                                                                                                                                                                                                                         | 0.9 miles                                      | 3 mins                                         |  |
| M74 J1                                                                                                                                                                                                                                                                                                                                                                                                                                                                                                                                                                                                                                                                                                                                                                                                                                                                                                                                                                                                                                                                                                                                                                                                                                                                                                                                                                                                                                                                                                                                                                                                                                                                                                                                                                                                                                                                                                                                                                                                                                                                                                                         | 5.3 miles                                      | 9 mins                                         |  |
| M77 J1                                                                                                                                                                                                                                                                                                                                                                                                                                                                                                                                                                                                                                                                                                                                                                                                                                                                                                                                                                                                                                                                                                                                                                                                                                                                                                                                                                                                                                                                                                                                                                                                                                                                                                                                                                                                                                                                                                                                                                                                                                                                                                                         | 3.4 miles                                      | 10 mins                                        |  |
| Glasgow City Centre                                                                                                                                                                                                                                                                                                                                                                                                                                                                                                                                                                                                                                                                                                                                                                                                                                                                                                                                                                                                                                                                                                                                                                                                                                                                                                                                                                                                                                                                                                                                                                                                                                                                                                                                                                                                                                                                                                                                                                                                                                                                                                            | 7.7 miles                                      | 15 mins                                        |  |
| Edinburgh City Centre                                                                                                                                                                                                                                                                                                                                                                                                                                                                                                                                                                                                                                                                                                                                                                                                                                                                                                                                                                                                                                                                                                                                                                                                                                                                                                                                                                                                                                                                                                                                                                                                                                                                                                                                                                                                                                                                                                                                                                                                                                                                                                          | 53.3 miles                                     | 1 hr 5 mins                                    |  |
| Airports                                                                                                                                                                                                                                                                                                                                                                                                                                                                                                                                                                                                                                                                                                                                                                                                                                                                                                                                                                                                                                                                                                                                                                                                                                                                                                                                                                                                                                                                                                                                                                                                                                                                                                                                                                                                                                                                                                                                                                                                                                                                                                                       | Distance                                       | Time                                           |  |
| Glasgow Airport                                                                                                                                                                                                                                                                                                                                                                                                                                                                                                                                                                                                                                                                                                                                                                                                                                                                                                                                                                                                                                                                                                                                                                                                                                                                                                                                                                                                                                                                                                                                                                                                                                                                                                                                                                                                                                                                                                                                                                                                                                                                                                                | 3.5 miles                                      | 6 mins                                         |  |
| Edinburgh Airport                                                                                                                                                                                                                                                                                                                                                                                                                                                                                                                                                                                                                                                                                                                                                                                                                                                                                                                                                                                                                                                                                                                                                                                                                                                                                                                                                                                                                                                                                                                                                                                                                                                                                                                                                                                                                                                                                                                                                                                                                                                                                                              | 45.9 miles                                     | 50 mins                                        |  |
| Rail Ports                                                                                                                                                                                                                                                                                                                                                                                                                                                                                                                                                                                                                                                                                                                                                                                                                                                                                                                                                                                                                                                                                                                                                                                                                                                                                                                                                                                                                                                                                                                                                                                                                                                                                                                                                                                                                                                                                                                                                                                                                                                                                                                     | Distance                                       | Time                                           |  |
| Hillington Freight Park                                                                                                                                                                                                                                                                                                                                                                                                                                                                                                                                                                                                                                                                                                                                                                                                                                                                                                                                                                                                                                                                                                                                                                                                                                                                                                                                                                                                                                                                                                                                                                                                                                                                                                                                                                                                                                                                                                                                                                                                                                                                                                        | 0.8 miles                                      | 3 mins                                         |  |
| Coatbridge Terminal                                                                                                                                                                                                                                                                                                                                                                                                                                                                                                                                                                                                                                                                                                                                                                                                                                                                                                                                                                                                                                                                                                                                                                                                                                                                                                                                                                                                                                                                                                                                                                                                                                                                                                                                                                                                                                                                                                                                                                                                                                                                                                            | 17.3 miles                                     | 24 mins                                        |  |
| Mossend SRFI*                                                                                                                                                                                                                                                                                                                                                                                                                                                                                                                                                                                                                                                                                                                                                                                                                                                                                                                                                                                                                                                                                                                                                                                                                                                                                                                                                                                                                                                                                                                                                                                                                                                                                                                                                                                                                                                                                                                                                                                                                                                                                                                  | 18.6 miles                                     | 25 mins                                        |  |
| *due to open 2024                                                                                                                                                                                                                                                                                                                                                                                                                                                                                                                                                                                                                                                                                                                                                                                                                                                                                                                                                                                                                                                                                                                                                                                                                                                                                                                                                                                                                                                                                                                                                                                                                                                                                                                                                                                                                                                                                                                                                                                                                                                                                                              | = 130                                          |                                                |  |
| Sea Ports                                                                                                                                                                                                                                                                                                                                                                                                                                                                                                                                                                                                                                                                                                                                                                                                                                                                                                                                                                                                                                                                                                                                                                                                                                                                                                                                                                                                                                                                                                                                                                                                                                                                                                                                                                                                                                                                                                                                                                                                                                                                                                                      | Distance                                       | Time                                           |  |
| King George V Dock                                                                                                                                                                                                                                                                                                                                                                                                                                                                                                                                                                                                                                                                                                                                                                                                                                                                                                                                                                                                                                                                                                                                                                                                                                                                                                                                                                                                                                                                                                                                                                                                                                                                                                                                                                                                                                                                                                                                                                                                                                                                                                             | 2.3 miles                                      | 7 mins                                         |  |
| Greenock Ocean Terminal                                                                                                                                                                                                                                                                                                                                                                                                                                                                                                                                                                                                                                                                                                                                                                                                                                                                                                                                                                                                                                                                                                                                                                                                                                                                                                                                                                                                                                                                                                                                                                                                                                                                                                                                                                                                                                                                                                                                                                                                                                                                                                        | 19.6 miles                                     | 26 mins                                        |  |
| Grangemouth Port                                                                                                                                                                                                                                                                                                                                                                                                                                                                                                                                                                                                                                                                                                                                                                                                                                                                                                                                                                                                                                                                                                                                                                                                                                                                                                                                                                                                                                                                                                                                                                                                                                                                                                                                                                                                                                                                                                                                                                                                                                                                                                               | 35 miles                                       | 43 mins                                        |  |
| Rosyth Port                                                                                                                                                                                                                                                                                                                                                                                                                                                                                                                                                                                                                                                                                                                                                                                                                                                                                                                                                                                                                                                                                                                                                                                                                                                                                                                                                                                                                                                                                                                                                                                                                                                                                                                                                                                                                                                                                                                                                                                                                                                                                                                    | 47 miles                                       | 59 mins                                        |  |
|                                                                                                                                                                                                                                                                                                                                                                                                                                                                                                                                                                                                                                                                                                                                                                                                                                                                                                                                                                                                                                                                                                                                                                                                                                                                                                                                                                                                                                                                                                                                                                                                                                                                                                                                                                                                                                                                                                                                                                                                                                                                                                                                |                                                |                                                |  |

Sources: Royal Mail and Lorry Route Planner

Hillington Park offers exceptional reach, being perfectly placed to address the Glasgow metropolitan and wider national markets.