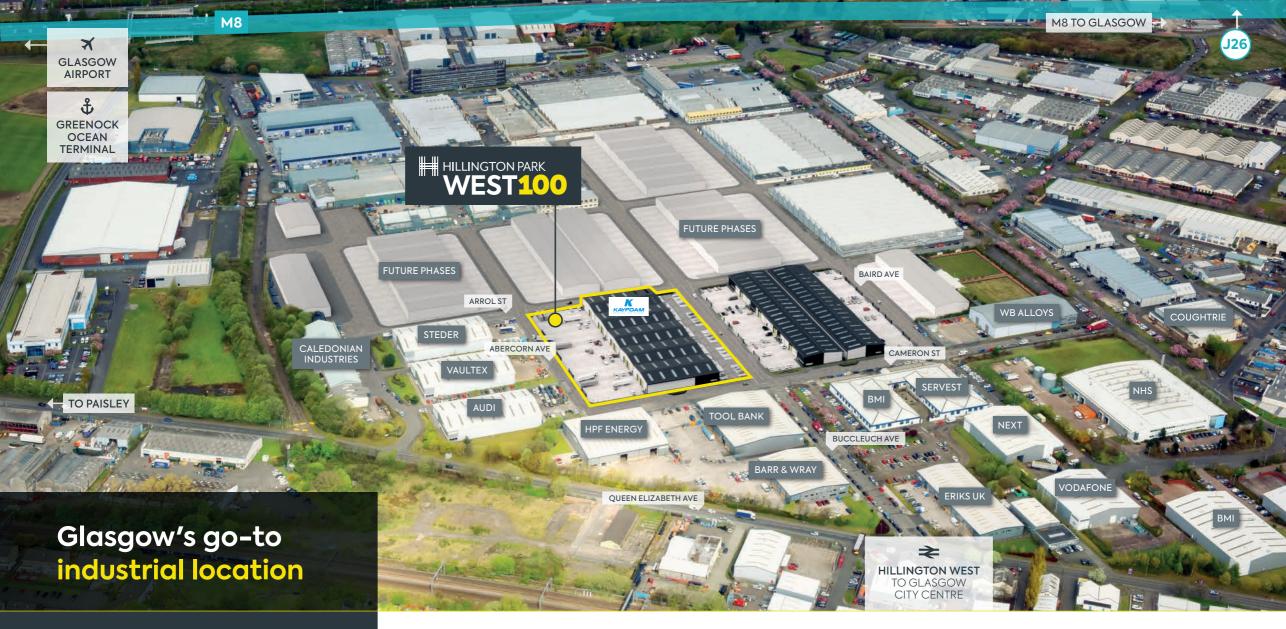

# West 100 is the latest development at Hillington Park, Glasgow's longest established and best-known industrial location.

Positioned to the west of Glasgow City Centre, less than a mile, three minutes from J26 of the M8 motorway, the site gives fast access to the M74 and M77 and offers superb, rail, air and sea connections. For employers and employees alike, one of the key benefits of the site's location and established infrastructure is that it is easily accessible to a large workforce by road and public transport.

## **Direct to market**

Hillington Park has direct access to the M8 at Junction 26 with fast connections to the motorway network.

With Glasgow Airport accessible within a six minute drive, plus rail and sea terminals close by, Hillington Park brings Glasgow, Scotland and the world to your door.

Sources: Royal Mail and Lorry Route Planner

Hillington Park offers exceptional reach, being perfectly placed to address the Glasgow metropolitan and wider national markets.