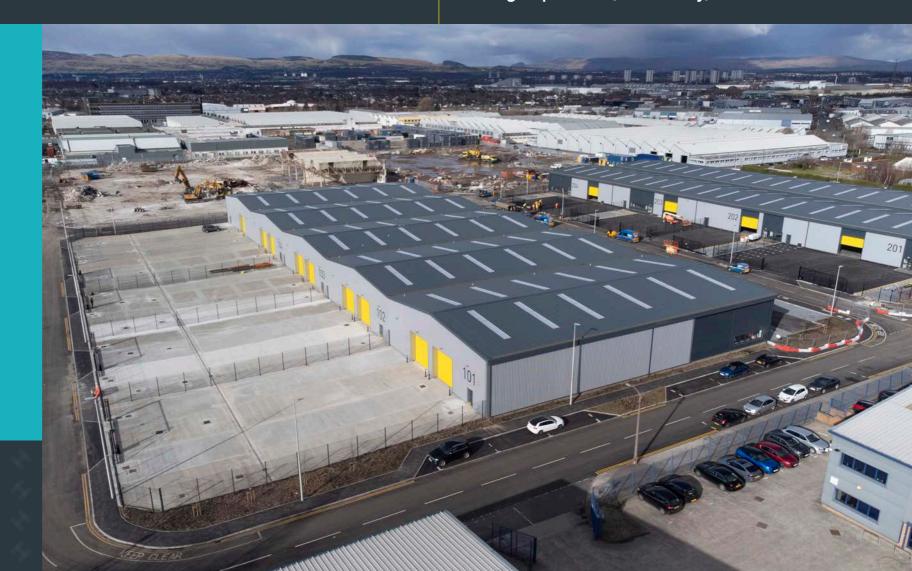

# NEWLY COMPLETED AVAILABLE NOW

2 brand new high spec industrial & logistics units

M8/J26 Glasgow / G52 4NR
hillingtonpark.com/availability/west

Unit 102 – 12,559 sq ft Unit 103 – 12,562 sq ft

Units available individually or in combination

# West 100 is the latest development at Hillington Park, Glasgow's longest established and best-known industrial location.

Positioned to the west of Glasgow City Centre, less than a mile, three minutes from J26 of the M8 motorway, the site gives fast access to the M74 and M77 and offers superb, rail, air and sea connections. For employers and employees alike, one of the key benefits of the site's location and established infrastructure is that it is easily accessible to a large workforce by road and public transport.

## 2 brand new high spec industrial and logistics units