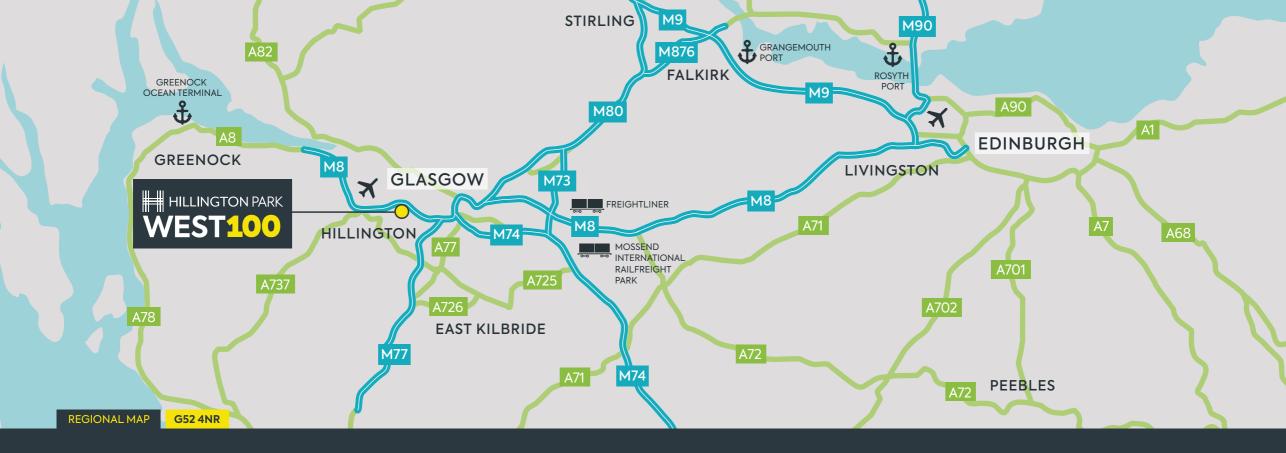

# West 100 is the latest development at Hillington Park, Glasgow's longest established and best-known industrial location.

Positioned to the west of Glasgow City Centre, less than a mile, three minutes from J26 of the M8 motorway, the site gives fast access to the M74 and M77 and offers superb, rail, air and sea connections. For employers and employees alike, one of the key benefits of the site's location and established infrastructure is that it is easily accessible to a large workforce by road and public transport.

## **Direct to market**

Hillington Park has direct access to the M8 at Junction 26 with fast connections to the motorway network.

With Glasgow Airport accessible within a six minute drive, plus rail and sea terminals close by, Hillington Park brings Glasgow, Scotland and the world to your door.