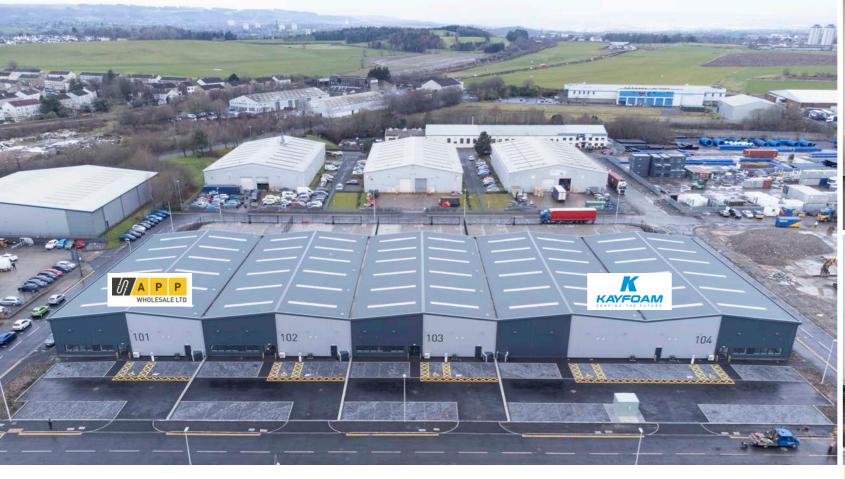

| GIA      | <b>Warehouse</b> (sq ft) | Offices<br>(sq ft) | <b>Total</b> (sq ft) | <b>Total</b> (sq m) |
|----------|--------------------------|--------------------|----------------------|---------------------|
| Unit 101 | LET to APP Wholesale     |                    |                      |                     |
| Unit 103 | 11,190                   | 1,369              | 12,559               | 1,166               |
| Unit 103 | 11,230                   | 1,332              | 12,562               | 1,167               |
| Unit 104 | LET to Kayfoam           |                    |                      |                     |