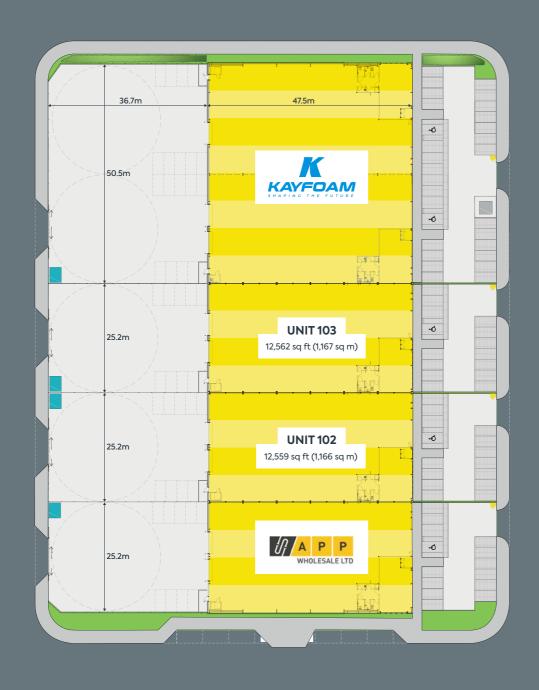

# NEWLY COMPLETED AVAILABLE NOW

2 brand new high spec industrial & logistics units

M8/J26 Glasgow / G52 4NR
hillingtonpark.com/availability/west

Unit 102 – 12,559 sq ft Unit 103 – 12,562 sq ft

Units available individually or in combination

## 2 high spec industrial and logistics units

Units available individually or in combination

| GIA      | <b>Warehouse</b> (sq ft) | Offices<br>(sq ft) | <b>Total</b> (sq ft) | <b>Total</b> (sq m) |
|----------|--------------------------|--------------------|----------------------|---------------------|
| Unit 101 | LET to APP Wholesale     |                    |                      |                     |
| Unit 103 | 11,190                   | 1,369              | 12,559               | 1,166               |
| Unit 103 | 11,230                   | 1,332              | 12,562               | 1,167               |
| Unit 104 | LET to Kayfoam           |                    |                      |                     |