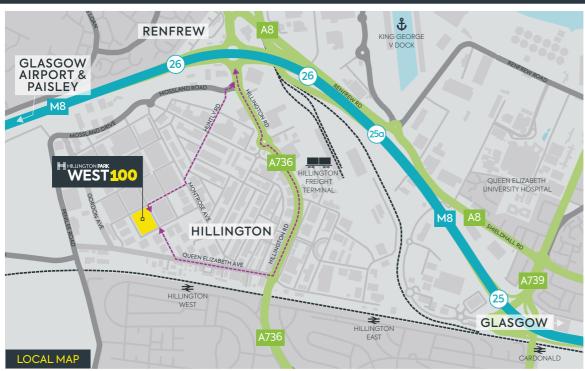

# West 100 is the latest development at Hillington Park, Glasgow's longest established and best-known industrial location.

Positioned to the west of Glasgow City Centre, less than a mile, three minutes from J26 of the M8 motorway, the site gives fast access to the M74 and M77 and offers superb, rail, air and sea connections. For employers and employees alike, one of the key benefits of the site's location and established infrastructure is that it is easily accessible to a large workforce by road and public transport.

## **Direct to market**

Hillington Park has direct access to the M8 at Junction 26 with fast connections to the motorway network.

With Glasgow Airport accessible within a six minute drive, plus rail and sea terminals close by, Hillington Park brings Glasgow, Scotland and the world to your door.