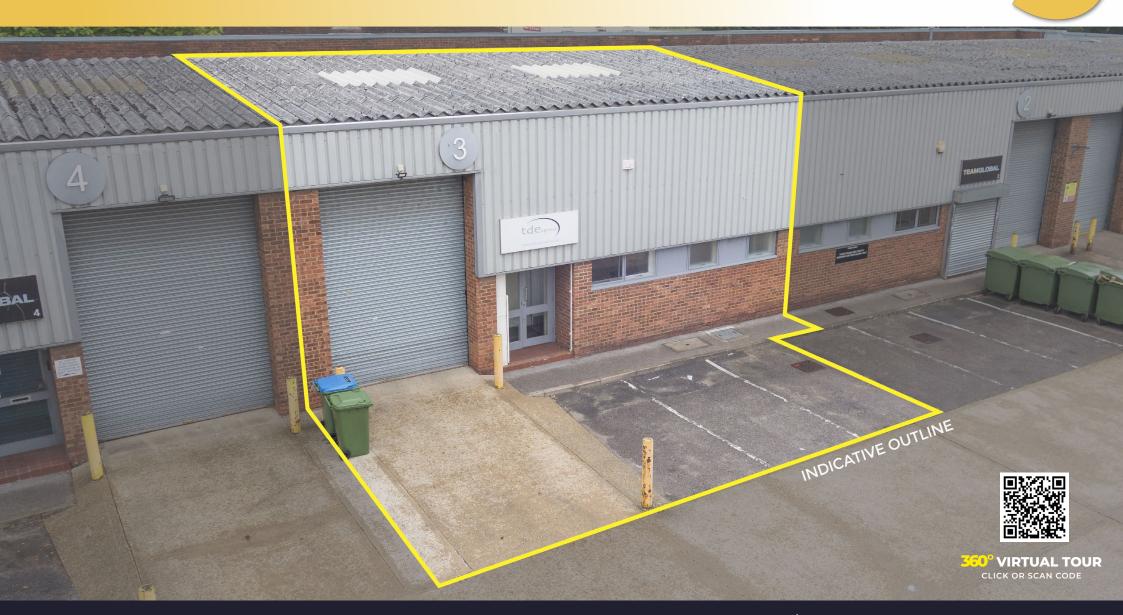

### **UNIT 3 BRITANNIA INDUSTRIAL ESTATE**

POYLE RD, COLNBROOK, HEATHROW SL3 0BH

#### **DESCRIPTION**

The property comprises 20 refurbished units divided into 4 terraces. Unit 3 has been constructed using a steel portal frame and benefits from a dedicated loading bay with an office to the ground floor.