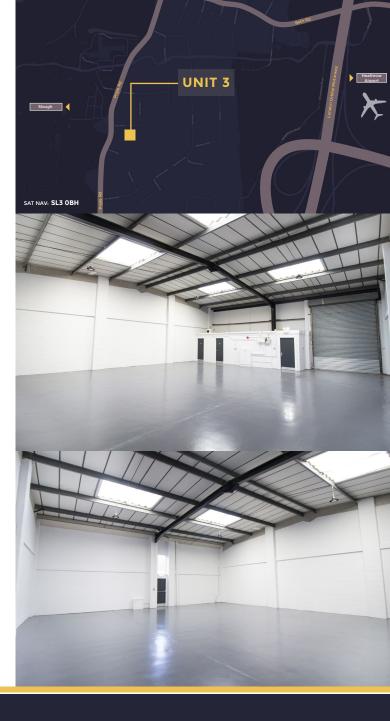

### **UNIT 3 BRITANNIA INDUSTRIAL ESTATE**

POYLE RD, COLNBROOK, HEATHROW SL3 0BH

#### **AMENITIES**

- Newly refurbished
- 24/7 access
- Allocated parking
- Loading bay
- Clear eaves height 6m
- Translucent roof panels
- Sodium lighting
- Full height electric loading door
- Concrete floor
- 3 phase electric

#### **DESCRIPTION**

The property comprises 20 refurbished units divided into 4 terraces. Unit 3 has been constructed using a steel portal frame and benefits from a dedicated loading bay with an office to the ground floor.