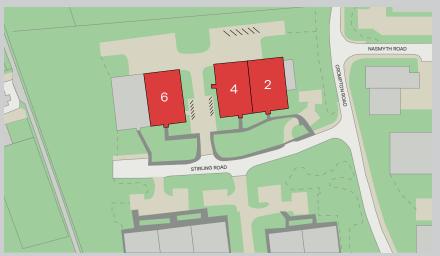

## Stirling Road, Southfield Industrial Estate

Glenrothes, KY6 2ST

#### Description

- Two semi detached industrial units
- Steel portal frame with insulated cladding
- Minimum eaves height of 6.4m rising to 8.1m
- Good quality 2-storey offices to front with pedestrian access
- Yard areas to rear with roller door access to warehouse
- If Units 2 & 4 combined, rear yard can be dedicated

#### Accommodation

| Floor areas are as follows: |              |             |
|-----------------------------|--------------|-------------|
| Unit                        | Area (sq ft) | Area (sq m) |
| Unit 2                      | 994          | 10,700      |
| Unit 4                      | 994          | 10,700      |
| Units 2&4 combined          | 1,988        | 21,400      |
| Unit 6                      |              | Under Offer |