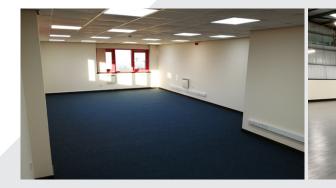

#### Description

- Two semi detached industrial units
- Steel portal frame with insulated cladding
- Minimum eaves height of 6.4m rising to 8.1m
- Good quality 2-storey offices to front with pedestrian access
- Yard areas to rear with roller door access to warehouse
- If Units 2 & 4 combined, rear yard can be dedicated