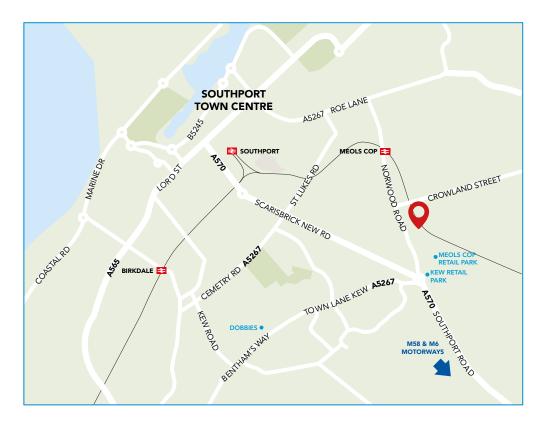

#### Location

The properties are situated in a prominent position fronting Crowland Street approximately 2.5 miles east of Southport town centre, 18 miles south west of Preston and 19 miles north of Liverpool.

The A570 is in close proximity providing access to Southport and Ormskirk together with junction 3 of the M58 motorway, 10 miles to the southeast.

The closest railway station is Meols Cop on the Northern Line providing access to Southport, Wigan, and Manchester.