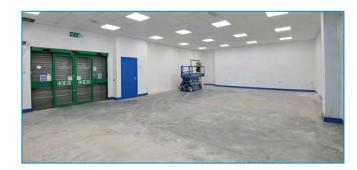

#### Description

The building comprises of a brick built two storey property, which to the ground floor provides a trade counter/shop with self-contained first floor offices above. Behind is a north light type construction warehouse annexed to which there is a further large warehouse which is constructed of steel frame with brick elevations and has been re-roofed and includes a mezzanine storage area.

The warehouse benefits from

- Concrete floor
- Sodium bay lighting
- 10% translucent panels
- Electrically operated roller shutter door
- (and the ability to create a further two loading doors)
- Height to eaves is 4.51m
- Height to underside of haunch is 4.08m