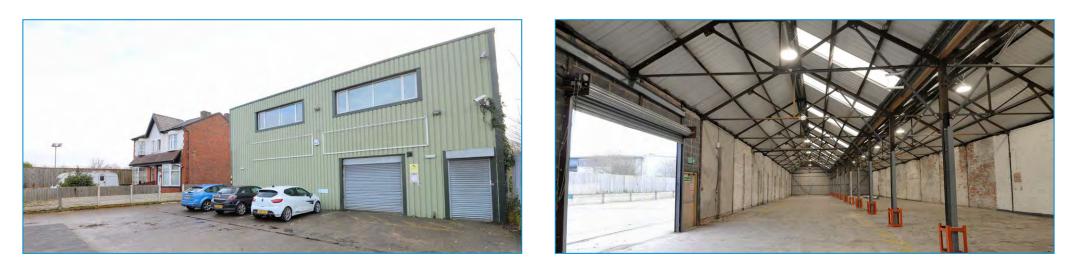

#### Description

The building comprises of a brick built two storey property, which to the ground floor provides a trade counter/shop with self-contained first floor offices above. Behind is a north light type construction warehouse annexed to which there is a further large warehouse which is constructed of steel frame with brick elevations and has been re-roofed and includes a mezzanine storage area.

The warehouse benefits from

- Concrete floor
- Sodium bay lighting
- 10% translucent panels
- Electrically operated roller shutter door
- (and the ability to create a further two loading doors)
- Height to eaves is 4.51m
- Height to underside of haunch is 4.08m