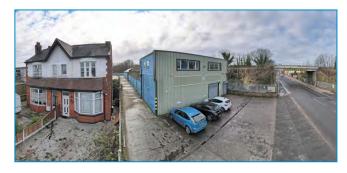

#### Description

The building comprises of a brick built two storey property, which to the ground floor provides a trade counter/shop with self-contained first floor offices above. Behind is a north light type construction warehouse annexed to which there is a further large warehouse which is constructed of steel frame with brick elevations and has been re-roofed and includes a mezzanine storage area.

#### **Residential Premises**

The Address is 4 Crowland Street, Southport, PR9 7RL, which is a traditional 2-bedroom semi-detached house.