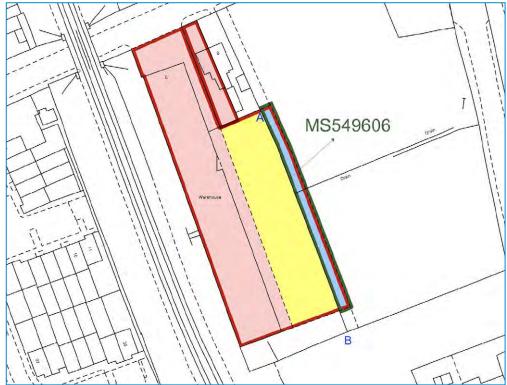

#### Site

The property comprises a broadly level site totalling 1.05 acres (0.424 acres)