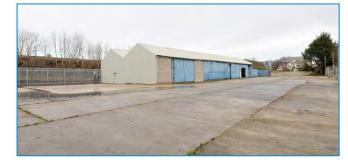

#### Description

The building comprises of a brick built two storey property, which to the ground floor provides a trade counter/shop with self-contained first floor offices above. Behind is a north light type construction warehouse annexed to which there is a further large warehouse which is constructed of steel frame with brick elevations and has been re-roofed and includes a mezzanine storage area.

The warehouse benefits from

- Concrete floor
- Sodium bay lighting
- 10% translucent panels
- Electrically operated roller shutter door
- (and the ability to create a further two loading doors)
- Height to eaves is 4.51m
- Height to underside of haunch is 4.08m

The offices consist of suspended ceilings, gas fired central heating radiators UPVC windows, kitchen, and W/Cs on the first floor.

Externally the property benefits from a concrete yard, new external security lighting, secure gated entrance, and new palisade fencing.