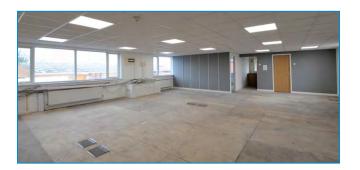

The offices consist of suspended ceilings, gas fired central heating radiators UPVC windows, kitchen, and W/Cs on the first floor.

Externally the property benefits from a concrete yard, new external security lighting, secure gated entrance, and new palisade fencing.