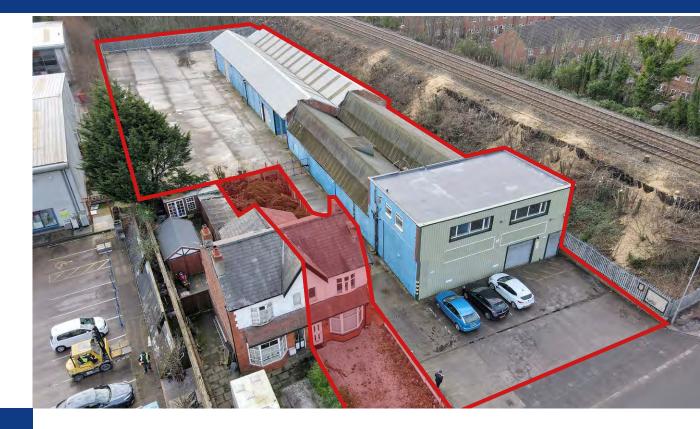

#### 2 Crowland Street Southport, PR9 7RZ

- Including ground & first floor offices
- Secure concrete yard with external security lighting, secure gated entrance & palisade fencing.
- Sale includes 4 Crowland Street, which is a traditional 2-bedroom semi-detached house.

#### Description

The building comprises of a brick built two storey property, which to the ground floor provides a trade counter/shop with self-contained first floor offices above. Behind is a north light type construction warehouse annexed to which there is a further large warehouse which is constructed of steel frame with brick elevations and has been re-roofed and includes a mezzanine storage area.

The offices consist of suspended ceilings, gas fired central heating radiators UPVC windows, kitchen, and W/Cs on the first floor.

Externally the property benefits from a concrete yard, new external security lighting, secure gated entrance, and new palisade fencing.

#### Site

The property comprises a broadly level site totalling 1.05 acres (0.424 acres)