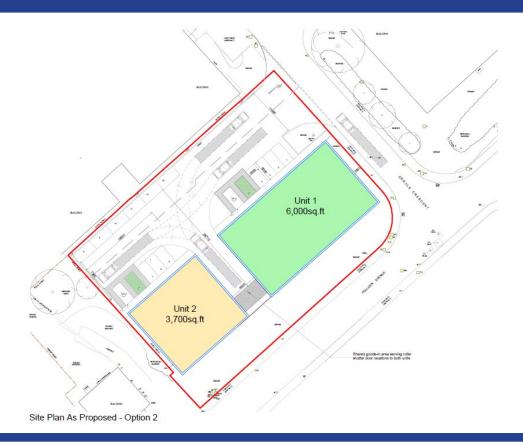

### **Description**

The property is a newly developed industrial unit of steel frame construction with facing brick and cladding elevations. The unit has a vehicle access door and pedestrian access door, customer/staff parking and a 6 metre clear eaves height.

#### **Accommodation**

The property extends to a Gross Internal Area of 3,700 sq ft (343 sq m).