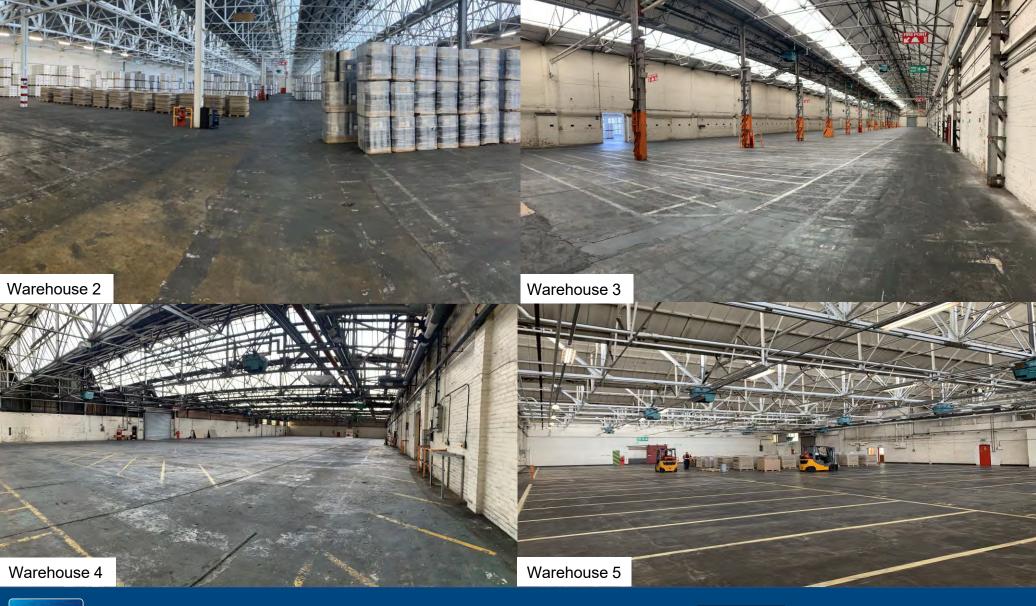

## DESCRIPTION

The property comprises 4 separate warehouses that are available individually or collectively.

Each warehouse space benefits from surface level loading doors and a large open plan space.

The site also benefits from a gated entrance.

3-phase electricity across each warehouse.

Minimum eaves height: 4.5m - 8.5m.