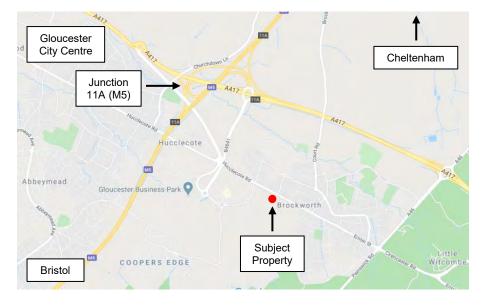

### LOCATION

The subject property is situated along Ermin Street within the Brockworth area, approximately 4.5 miles to the east of Gloucester City Centre.

Junction 11A of the M5 is within 2 miles of the subject property and can be easily accessed via Hucclecote Road and the A417.

Other nearby occupiers include UPS, Wincanton, G-Tekt and Royal Mail.