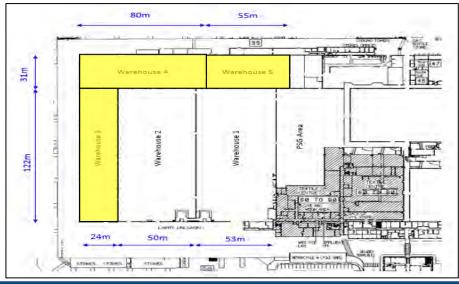

## DESCRIPTION

The property comprises 4 separate warehouses that are available individually or collectively.

Each warehouse space benefits from surface level loading doors and a large open plan space.

The site also benefits from a gated entrance.

#### PLANNING

We understand that the property benefits from B1 business, B2 general industrial and B8 storage and distribution.

| Accommodation | SQ FT   | SQ M   |
|---------------|---------|--------|
| Warehouse 2   | 65,493  | 6,084  |
| Warehouse 3   | 31,505  | 2,928  |
| Warehouse 4   | 26,684  | 2,480  |
| Warehouse 5   | 18,345  | 1,705  |
| Total         | 142,027 | 13,197 |