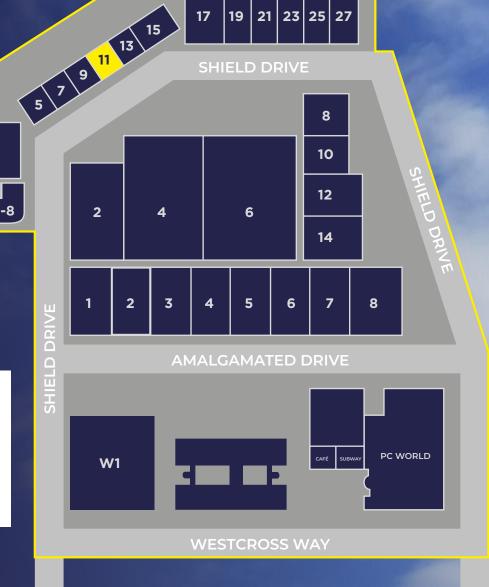

## **LOCATION**

West Cross Industrial Park is a multi-let, secure, well managed estate offering occupiers the opportunity to locate within a thriving business community fronting the A4 Great West Road, midway between Central London and Heathrow.

Occupiers include Howdens, CEF, Kuehne + Nagel, Sky, Wolseley and Currys PC World.