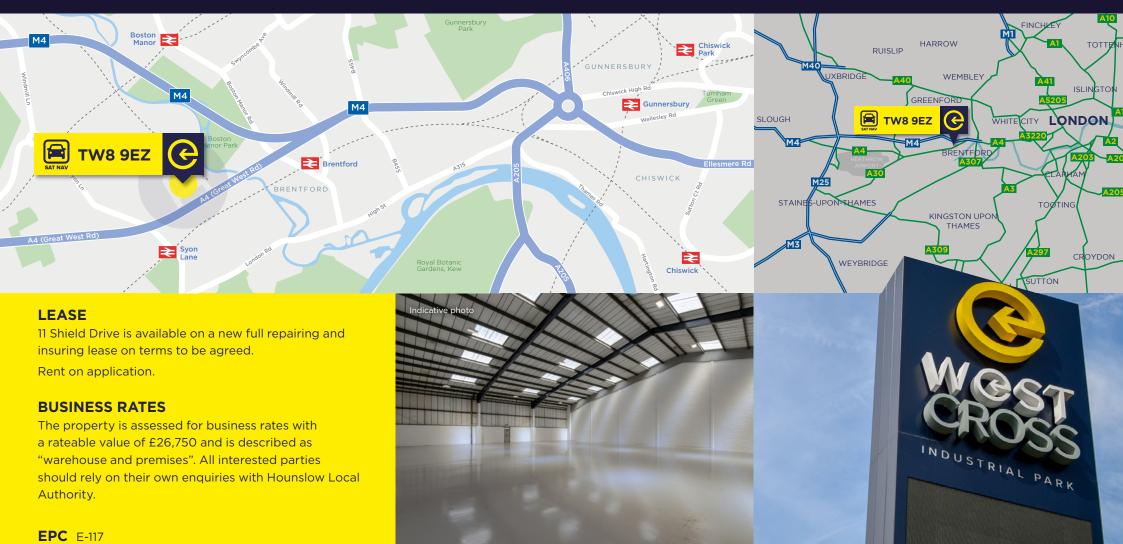

## **BRENTFORD**

Brentford is located approximately eight miles west of London and one mile west of the ever-popular Chiswick. West Cross Industrial Park directly fronts the A4 and is 0.5 miles from Junction 2 of the M4. The industrial park also provides easy access to public transport via Syon Lane station (national rail) 0.3 miles to the south as well as Boston Manor and Osterley stations (Piccadilly line) which are 1.4 miles away.

M4 J2 0.5 MILES

**HEATHROW AIRPORT** 4 MILES

**CENTRAL LONDON** 8 MILES

**NORTH CIRCULAR** 1.8 MILES

SYON LANE STATION 0.4 MILES / 10 MIN WALK

**BOSTON MANOR & OSTERLEY STATIONS** 1.4 MILES

# 11 SHIELD DRIVE

## **WAREHOUSE**

- Up and over electric loading door
- 5.5m minimum clear height
- 3 phase power
- WC facilities
- Open Plan

## **EXTERNAL**

- Loading apron with 4 car parking spaces
- Nearby amenities
- 24 hour CCTV
- Gatehouse security

ACCOMMODATION (APPROX. GEA)

**2,964 sq ft** (275.4 sq m)

**A4 GREAT WEST ROAD** 

SECURE LOCATION 24/7 ESTATE SECURITY