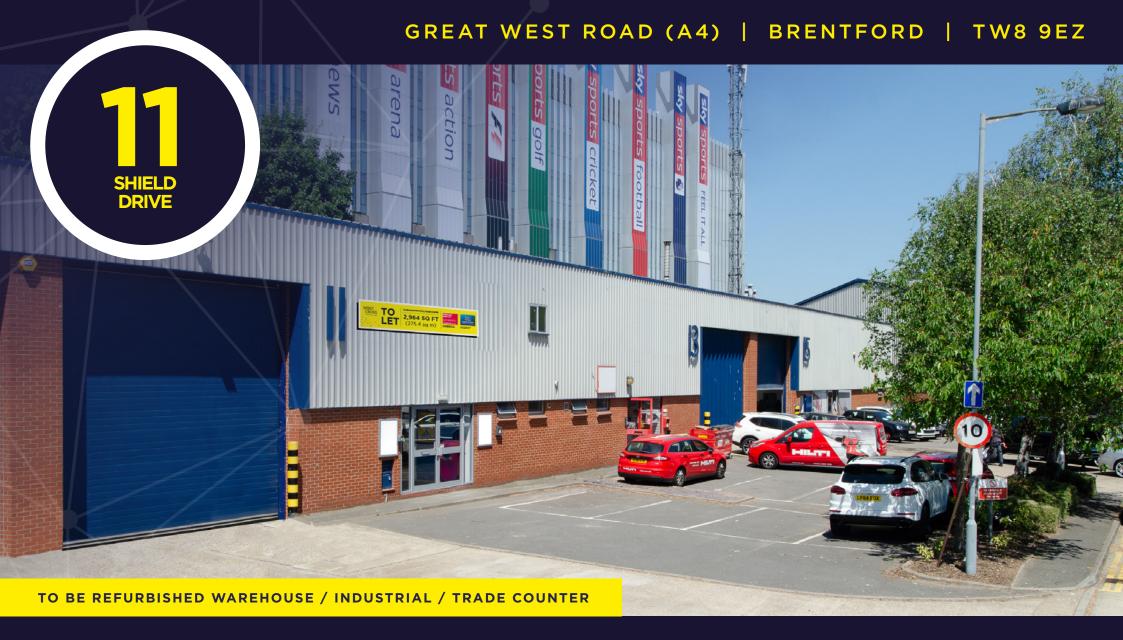

TO LET 2,964 sq ft (275.4 sq m) West Cross INDUSTRIAL PARK

# 11 SHIELD DRIVE

# GREAT WEST ROAD (A4) | BRENTFORD | TW8 9EZ

WESTCROSSINDUSTRIALPARK.CO.UK