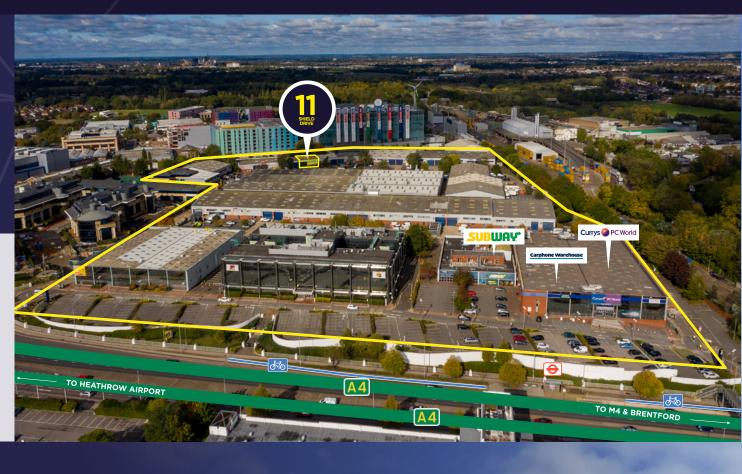

## **LOCATION**

West Cross Industrial Park is a multi-let, secure, well managed estate offering occupiers the opportunity to locate within a thriving business community fronting the A4 Great West Road, midway between Central London and Heathrow.

Occupiers include Howdens, CEF, Kuehne + Nagel, Sky, Wolseley and Currys PC World.

## **BRENTFORD**

Brentford is located approximately eight miles west of London and one mile west of the ever-popular Chiswick. West Cross Industrial Park directly fronts the A4 and is 0.5 miles from Junction 2 of the M4. The industrial park also provides easy access to public transport via Syon Lane station (national rail) 0.3 miles to the south as well as Boston Manor and Osterley stations (Piccadilly line) which are 1.4 miles away.

M4 J2 0.5 MILES

**HEATHROW AIRPORT** 4 MILES

**CENTRAL LONDON** 8 MILES

**NORTH CIRCULAR** 1.8 MILES

SYON LANE STATION 0.4 MILES / 10 MIN WALK

**BOSTON MANOR & OSTERLEY STATIONS** 1.4 MILES