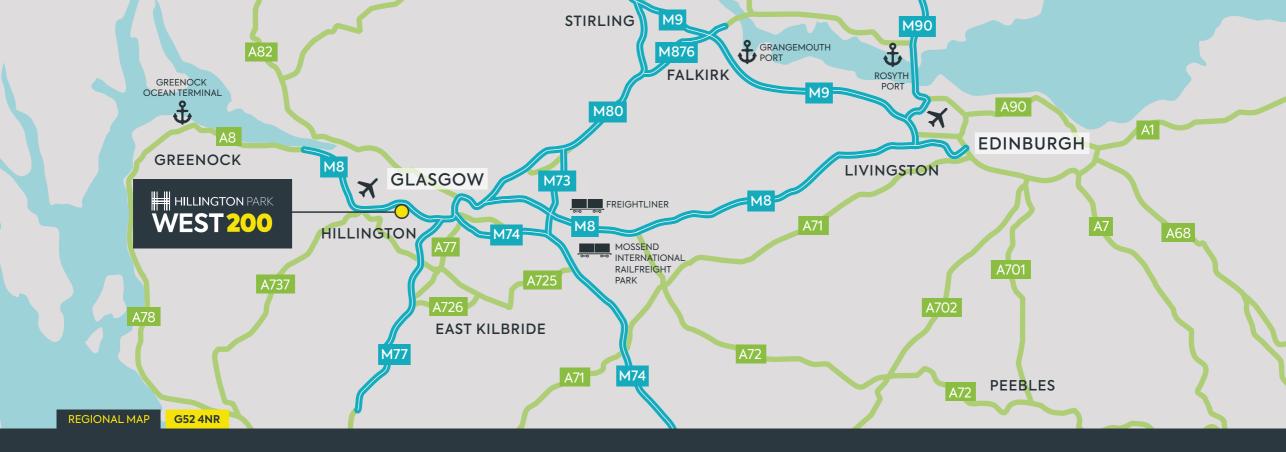

# West 200 is the latest development at Hillington Park, Glasgow's longest established and best-known industrial location.

Positioned to the west of Glasgow City Centre, less than a mile, three minutes from J26 of the M8 motorway, the site gives fast access to the M74 and M77 and offers superb, rail, air and sea connections. For employers and employees alike, one of the key benefits of the site's location and established infrastructure is that it is easily accessible to a large workforce by road and public transport.

### **Direct to market**

Hillington Park has direct access to the M8 at Junction 26 with fast connections to the motorway network.

With Glasgow Airport accessible within a six minute drive, plus rail and sea terminals close by, Hillington Park brings Glasgow, Scotland and the world to your door.

| consumers             | 1.2million<br>addresses<br>within<br>30 miles                                                                                                                                                                                                                                                                                                                                                                                                                                                                                                                                                                                                                                                                                                                                                                                                                                                                                                                                                                                                                                                                                                                                                                                                                                                                                                                                                                                                                                                                                                                                                                                                                                                                                                                                                                                                                                                                                                                                                                                                                                                                                  | 15<br>minutes from<br>Glasgow City<br>Centre | <b>6</b> minutes from Glasgow Airport |
|-----------------------|--------------------------------------------------------------------------------------------------------------------------------------------------------------------------------------------------------------------------------------------------------------------------------------------------------------------------------------------------------------------------------------------------------------------------------------------------------------------------------------------------------------------------------------------------------------------------------------------------------------------------------------------------------------------------------------------------------------------------------------------------------------------------------------------------------------------------------------------------------------------------------------------------------------------------------------------------------------------------------------------------------------------------------------------------------------------------------------------------------------------------------------------------------------------------------------------------------------------------------------------------------------------------------------------------------------------------------------------------------------------------------------------------------------------------------------------------------------------------------------------------------------------------------------------------------------------------------------------------------------------------------------------------------------------------------------------------------------------------------------------------------------------------------------------------------------------------------------------------------------------------------------------------------------------------------------------------------------------------------------------------------------------------------------------------------------------------------------------------------------------------------|----------------------------------------------|---------------------------------------|
|                       | الما الما                                                                                                                                                                                                                                                                                                                                                                                                                                                                                                                                                                                                                                                                                                                                                                                                                                                                                                                                                                                                                                                                                                                                                                                                                                                                                                                                                                                                                                                                                                                                                                                                                                                                                                                                                                                                                                                                                                                                                                                                                                                                                                                      | In MI NO.                                    |                                       |
| Key Locations         |                                                                                                                                                                                                                                                                                                                                                                                                                                                                                                                                                                                                                                                                                                                                                                                                                                                                                                                                                                                                                                                                                                                                                                                                                                                                                                                                                                                                                                                                                                                                                                                                                                                                                                                                                                                                                                                                                                                                                                                                                                                                                                                                | Distance                                     | Time                                  |
| M8 J26                |                                                                                                                                                                                                                                                                                                                                                                                                                                                                                                                                                                                                                                                                                                                                                                                                                                                                                                                                                                                                                                                                                                                                                                                                                                                                                                                                                                                                                                                                                                                                                                                                                                                                                                                                                                                                                                                                                                                                                                                                                                                                                                                                | 0.9 miles                                    | 3 mins                                |
| M74 J1                |                                                                                                                                                                                                                                                                                                                                                                                                                                                                                                                                                                                                                                                                                                                                                                                                                                                                                                                                                                                                                                                                                                                                                                                                                                                                                                                                                                                                                                                                                                                                                                                                                                                                                                                                                                                                                                                                                                                                                                                                                                                                                                                                | 5.3 miles                                    | 9 mins                                |
| M77 J1                | 1005 0                                                                                                                                                                                                                                                                                                                                                                                                                                                                                                                                                                                                                                                                                                                                                                                                                                                                                                                                                                                                                                                                                                                                                                                                                                                                                                                                                                                                                                                                                                                                                                                                                                                                                                                                                                                                                                                                                                                                                                                                                                                                                                                         | 3.4 miles                                    | 10 mins                               |
| Glasgow City Ce       | entre                                                                                                                                                                                                                                                                                                                                                                                                                                                                                                                                                                                                                                                                                                                                                                                                                                                                                                                                                                                                                                                                                                                                                                                                                                                                                                                                                                                                                                                                                                                                                                                                                                                                                                                                                                                                                                                                                                                                                                                                                                                                                                                          | 7.7 miles                                    | 15 mins                               |
| Edinburgh City Centre |                                                                                                                                                                                                                                                                                                                                                                                                                                                                                                                                                                                                                                                                                                                                                                                                                                                                                                                                                                                                                                                                                                                                                                                                                                                                                                                                                                                                                                                                                                                                                                                                                                                                                                                                                                                                                                                                                                                                                                                                                                                                                                                                | 53.3 miles                                   | 1 hr 5 mins                           |
| Airports              |                                                                                                                                                                                                                                                                                                                                                                                                                                                                                                                                                                                                                                                                                                                                                                                                                                                                                                                                                                                                                                                                                                                                                                                                                                                                                                                                                                                                                                                                                                                                                                                                                                                                                                                                                                                                                                                                                                                                                                                                                                                                                                                                | Distance                                     | Time                                  |
| Glasgow Airport       | A STATE OF THE PARTY OF THE PAR | 3.5 miles                                    | 6 mins                                |
| Edinburgh Airport     |                                                                                                                                                                                                                                                                                                                                                                                                                                                                                                                                                                                                                                                                                                                                                                                                                                                                                                                                                                                                                                                                                                                                                                                                                                                                                                                                                                                                                                                                                                                                                                                                                                                                                                                                                                                                                                                                                                                                                                                                                                                                                                                                | 45.9 miles                                   | 50 mins                               |
| Rail Ports            | THE RESERVE TO SERVE THE PARTY OF THE PARTY  | Distance                                     | Time                                  |
| Hillington Freigh     | t Park                                                                                                                                                                                                                                                                                                                                                                                                                                                                                                                                                                                                                                                                                                                                                                                                                                                                                                                                                                                                                                                                                                                                                                                                                                                                                                                                                                                                                                                                                                                                                                                                                                                                                                                                                                                                                                                                                                                                                                                                                                                                                                                         | 0.8 miles                                    | 3 mins                                |
| Coatbridge Terr       | ninal                                                                                                                                                                                                                                                                                                                                                                                                                                                                                                                                                                                                                                                                                                                                                                                                                                                                                                                                                                                                                                                                                                                                                                                                                                                                                                                                                                                                                                                                                                                                                                                                                                                                                                                                                                                                                                                                                                                                                                                                                                                                                                                          | 17.3 miles                                   | 24 mins                               |
| Mossend SRFI*         |                                                                                                                                                                                                                                                                                                                                                                                                                                                                                                                                                                                                                                                                                                                                                                                                                                                                                                                                                                                                                                                                                                                                                                                                                                                                                                                                                                                                                                                                                                                                                                                                                                                                                                                                                                                                                                                                                                                                                                                                                                                                                                                                | 18.6 miles                                   | 25 mins                               |
| *due to open 2024     |                                                                                                                                                                                                                                                                                                                                                                                                                                                                                                                                                                                                                                                                                                                                                                                                                                                                                                                                                                                                                                                                                                                                                                                                                                                                                                                                                                                                                                                                                                                                                                                                                                                                                                                                                                                                                                                                                                                                                                                                                                                                                                                                |                                              |                                       |
| Sea Ports             |                                                                                                                                                                                                                                                                                                                                                                                                                                                                                                                                                                                                                                                                                                                                                                                                                                                                                                                                                                                                                                                                                                                                                                                                                                                                                                                                                                                                                                                                                                                                                                                                                                                                                                                                                                                                                                                                                                                                                                                                                                                                                                                                | Distance                                     | Time                                  |
| King George V Dock    |                                                                                                                                                                                                                                                                                                                                                                                                                                                                                                                                                                                                                                                                                                                                                                                                                                                                                                                                                                                                                                                                                                                                                                                                                                                                                                                                                                                                                                                                                                                                                                                                                                                                                                                                                                                                                                                                                                                                                                                                                                                                                                                                | 2.3 miles                                    | 7 mins                                |
| Greenock Ocea         | n Terminal                                                                                                                                                                                                                                                                                                                                                                                                                                                                                                                                                                                                                                                                                                                                                                                                                                                                                                                                                                                                                                                                                                                                                                                                                                                                                                                                                                                                                                                                                                                                                                                                                                                                                                                                                                                                                                                                                                                                                                                                                                                                                                                     | 19.6 miles                                   | 26 mins                               |
| Grangemouth Port      |                                                                                                                                                                                                                                                                                                                                                                                                                                                                                                                                                                                                                                                                                                                                                                                                                                                                                                                                                                                                                                                                                                                                                                                                                                                                                                                                                                                                                                                                                                                                                                                                                                                                                                                                                                                                                                                                                                                                                                                                                                                                                                                                | 35 miles                                     | 43 mins                               |