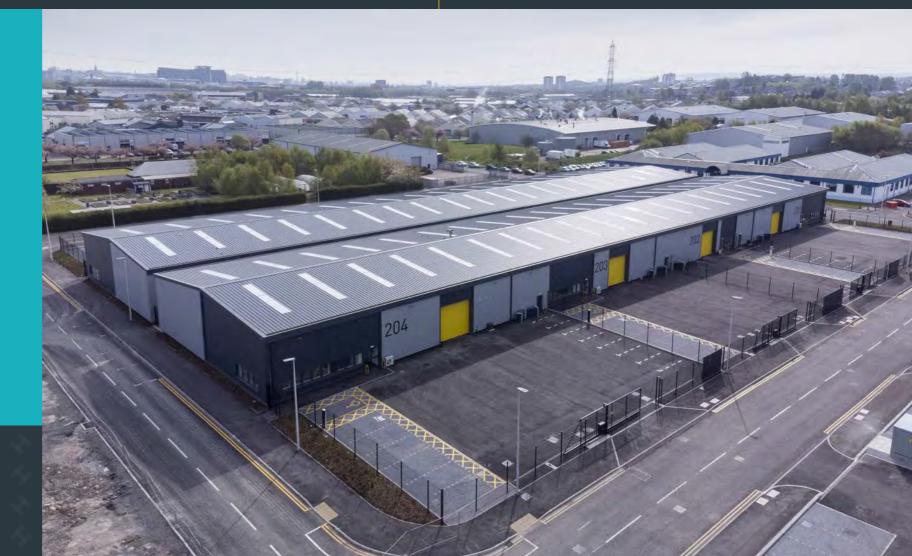

Brand new high spec industrial & logistics units

M8/J26 Glasgow / G52 4NR hillingtonpark.com/availability/west

# Last 2 units remaining

Unit 201 – 10,234 sq ft Unit 205 – 8,540 sq ft

TO LET

- Well-established location home to over 500 businesses including Arnold Clark, Russell Logistics, McAlpine Plumbing Products, Douglas Laing, Wholesale Domestic and Stearn Electric
- Ideally located to serve Greater Glasgow and the West of Scotland as well as the Central Belt
- Glasgow Airport within a 6 minute drive
- Rail and sea port facilities close by

# West 200 is the latest development at Hillington Park, Glasgow's longest established and best-known industrial location.

Positioned to the west of Glasgow City Centre, less than a mile, three minutes from J26 of the M8 motorway, the site gives fast access to the M74 and M77 and offers superb, rail, air and sea connections. For employers and employees alike, one of the key benefits of the site's location and established infrastructure is that it is easily accessible to a large workforce by road and public transport.

## Brand new high spec industrial and logistics units