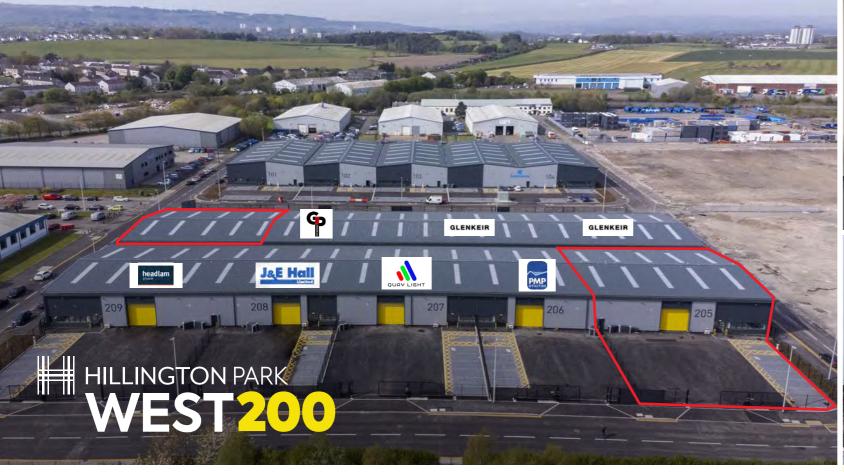

# Last 2 units remaining

Unit 201 – 10,234 sq ft Unit 205 – 8,540 sq ft

TO LET

- Well-established location home to over 500 businesses including Arnold Clark, Russell Logistics, McAlpine Plumbing Products, Douglas Laing, Wholesale Domestic and Stearn Electric
- Ideally located to serve Greater Glasgow and the West of Scotland as well as the Central Belt
- Glasgow Airport within a 6 minute drive
- Rail and sea port facilities close by

| GIA      | <b>Warehouse</b> (sq ft) |       | <b>Total</b> (sq ft) |     |  |
|----------|--------------------------|-------|----------------------|-----|--|
| Unit 201 | 9,140                    | 1,094 | 10,234               | 950 |  |
| Unit 202 | LET to Golf Principles   |       |                      |     |  |
| Unit 203 | LET to Glenkeir          |       |                      |     |  |
| Unit 204 | LET to Glenkeir          |       |                      |     |  |
| Unit 205 | 7,563                    | 977   | 8,540                | 793 |  |
| Unit 206 | LET to PMP Utilities     |       |                      |     |  |
| Unit 207 | LET to Quay Light Ltd    |       |                      |     |  |
| Unit 208 | LET to J&E Hall          |       |                      |     |  |
| Unit 209 | LET to Headlam Group     |       |                      |     |  |
|          |                          |       |                      |     |  |