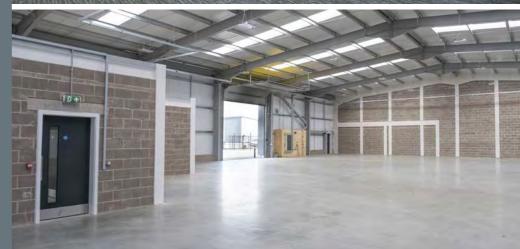

#### **WAREHOUSE**

- 5.5m haunch height (7.2m to ridge)
- Concrete floors with 25kN/m<sup>2</sup> floor loading
- 10% roof lights
- Powered 4.4m (H) x 4.76m (W) level loading doors
- High bay LED lighting (330 lux)