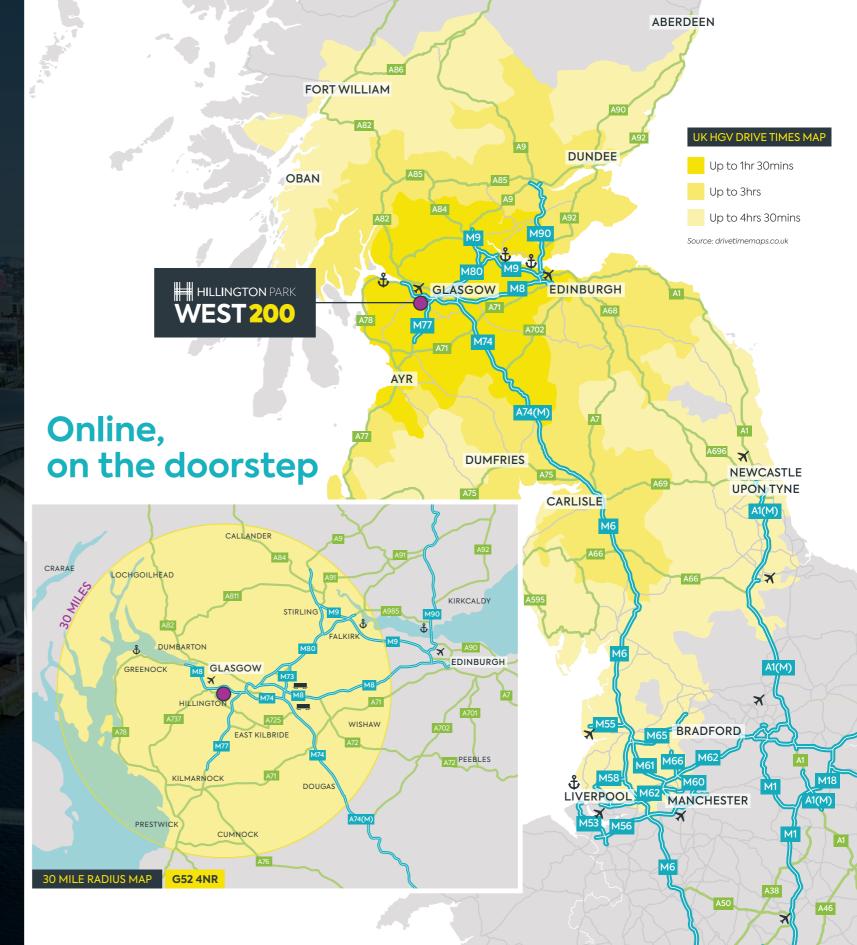

# West 200 is the latest development at Hillington Park, Glasgow's longest established and best-known industrial location.

Positioned to the west of Glasgow City Centre, less than a mile, three minutes from J26 of the M8 motorway, the site gives fast access to the M74 and M77 and offers superb, rail, air and sea connections. For employers and employees alike, one of the key benefits of the site's location and established infrastructure is that it is easily accessible to a large workforce by road and public transport.

### **Direct to market**

Hillington Park has direct access to the M8 at Junction 26 with fast connections to the motorway network.

With Glasgow Airport accessible within a six minute drive, plus rail and sea terminals close by, Hillington Park brings Glasgow, Scotland and the world to your door.

| consumers             | 1.2million<br>addresses<br>within<br>30 miles                                                                                                                                                                                                                                                                                                                                                                                                                                                                                                                                                                                                                                                                                                                                                                                                                                                                                                                                                                                                                                                                                                                                                                                                                                                                                                                                                                                                                                                                                                                                                                                                                                                                                                                                                                                                                                                                                                                                                                                                                                                                                  | 15<br>minutes from<br>Glasgow City<br>Centre | <b>6</b> minutes from Glasgow Airport |
|-----------------------|--------------------------------------------------------------------------------------------------------------------------------------------------------------------------------------------------------------------------------------------------------------------------------------------------------------------------------------------------------------------------------------------------------------------------------------------------------------------------------------------------------------------------------------------------------------------------------------------------------------------------------------------------------------------------------------------------------------------------------------------------------------------------------------------------------------------------------------------------------------------------------------------------------------------------------------------------------------------------------------------------------------------------------------------------------------------------------------------------------------------------------------------------------------------------------------------------------------------------------------------------------------------------------------------------------------------------------------------------------------------------------------------------------------------------------------------------------------------------------------------------------------------------------------------------------------------------------------------------------------------------------------------------------------------------------------------------------------------------------------------------------------------------------------------------------------------------------------------------------------------------------------------------------------------------------------------------------------------------------------------------------------------------------------------------------------------------------------------------------------------------------|----------------------------------------------|---------------------------------------|
|                       | الما الما                                                                                                                                                                                                                                                                                                                                                                                                                                                                                                                                                                                                                                                                                                                                                                                                                                                                                                                                                                                                                                                                                                                                                                                                                                                                                                                                                                                                                                                                                                                                                                                                                                                                                                                                                                                                                                                                                                                                                                                                                                                                                                                      | In MI NO.                                    |                                       |
| Key Locations         |                                                                                                                                                                                                                                                                                                                                                                                                                                                                                                                                                                                                                                                                                                                                                                                                                                                                                                                                                                                                                                                                                                                                                                                                                                                                                                                                                                                                                                                                                                                                                                                                                                                                                                                                                                                                                                                                                                                                                                                                                                                                                                                                | Distance                                     | Time                                  |
| M8 J26                |                                                                                                                                                                                                                                                                                                                                                                                                                                                                                                                                                                                                                                                                                                                                                                                                                                                                                                                                                                                                                                                                                                                                                                                                                                                                                                                                                                                                                                                                                                                                                                                                                                                                                                                                                                                                                                                                                                                                                                                                                                                                                                                                | 0.9 miles                                    | 3 mins                                |
| M74 J1                |                                                                                                                                                                                                                                                                                                                                                                                                                                                                                                                                                                                                                                                                                                                                                                                                                                                                                                                                                                                                                                                                                                                                                                                                                                                                                                                                                                                                                                                                                                                                                                                                                                                                                                                                                                                                                                                                                                                                                                                                                                                                                                                                | 5.3 miles                                    | 9 mins                                |
| M77 J1                | 1005 0                                                                                                                                                                                                                                                                                                                                                                                                                                                                                                                                                                                                                                                                                                                                                                                                                                                                                                                                                                                                                                                                                                                                                                                                                                                                                                                                                                                                                                                                                                                                                                                                                                                                                                                                                                                                                                                                                                                                                                                                                                                                                                                         | 3.4 miles                                    | 10 mins                               |
| Glasgow City Ce       | entre                                                                                                                                                                                                                                                                                                                                                                                                                                                                                                                                                                                                                                                                                                                                                                                                                                                                                                                                                                                                                                                                                                                                                                                                                                                                                                                                                                                                                                                                                                                                                                                                                                                                                                                                                                                                                                                                                                                                                                                                                                                                                                                          | 7.7 miles                                    | 15 mins                               |
| Edinburgh City Centre |                                                                                                                                                                                                                                                                                                                                                                                                                                                                                                                                                                                                                                                                                                                                                                                                                                                                                                                                                                                                                                                                                                                                                                                                                                                                                                                                                                                                                                                                                                                                                                                                                                                                                                                                                                                                                                                                                                                                                                                                                                                                                                                                | 53.3 miles                                   | 1 hr 5 mins                           |
| Airports              |                                                                                                                                                                                                                                                                                                                                                                                                                                                                                                                                                                                                                                                                                                                                                                                                                                                                                                                                                                                                                                                                                                                                                                                                                                                                                                                                                                                                                                                                                                                                                                                                                                                                                                                                                                                                                                                                                                                                                                                                                                                                                                                                | Distance                                     | Time                                  |
| Glasgow Airport       | A STATE OF THE PARTY OF THE PAR | 3.5 miles                                    | 6 mins                                |
| Edinburgh Airport     |                                                                                                                                                                                                                                                                                                                                                                                                                                                                                                                                                                                                                                                                                                                                                                                                                                                                                                                                                                                                                                                                                                                                                                                                                                                                                                                                                                                                                                                                                                                                                                                                                                                                                                                                                                                                                                                                                                                                                                                                                                                                                                                                | 45.9 miles                                   | 50 mins                               |
| Rail Ports            | THE RESERVE TO SERVE THE PARTY OF THE PARTY  | Distance                                     | Time                                  |
| Hillington Freigh     | t Park                                                                                                                                                                                                                                                                                                                                                                                                                                                                                                                                                                                                                                                                                                                                                                                                                                                                                                                                                                                                                                                                                                                                                                                                                                                                                                                                                                                                                                                                                                                                                                                                                                                                                                                                                                                                                                                                                                                                                                                                                                                                                                                         | 0.8 miles                                    | 3 mins                                |
| Coatbridge Terr       | ninal                                                                                                                                                                                                                                                                                                                                                                                                                                                                                                                                                                                                                                                                                                                                                                                                                                                                                                                                                                                                                                                                                                                                                                                                                                                                                                                                                                                                                                                                                                                                                                                                                                                                                                                                                                                                                                                                                                                                                                                                                                                                                                                          | 17.3 miles                                   | 24 mins                               |
| Mossend SRFI*         |                                                                                                                                                                                                                                                                                                                                                                                                                                                                                                                                                                                                                                                                                                                                                                                                                                                                                                                                                                                                                                                                                                                                                                                                                                                                                                                                                                                                                                                                                                                                                                                                                                                                                                                                                                                                                                                                                                                                                                                                                                                                                                                                | 18.6 miles                                   | 25 mins                               |
| *due to open 2024     |                                                                                                                                                                                                                                                                                                                                                                                                                                                                                                                                                                                                                                                                                                                                                                                                                                                                                                                                                                                                                                                                                                                                                                                                                                                                                                                                                                                                                                                                                                                                                                                                                                                                                                                                                                                                                                                                                                                                                                                                                                                                                                                                |                                              |                                       |
| Sea Ports             |                                                                                                                                                                                                                                                                                                                                                                                                                                                                                                                                                                                                                                                                                                                                                                                                                                                                                                                                                                                                                                                                                                                                                                                                                                                                                                                                                                                                                                                                                                                                                                                                                                                                                                                                                                                                                                                                                                                                                                                                                                                                                                                                | Distance                                     | Time                                  |
| King George V Dock    |                                                                                                                                                                                                                                                                                                                                                                                                                                                                                                                                                                                                                                                                                                                                                                                                                                                                                                                                                                                                                                                                                                                                                                                                                                                                                                                                                                                                                                                                                                                                                                                                                                                                                                                                                                                                                                                                                                                                                                                                                                                                                                                                | 2.3 miles                                    | 7 mins                                |
| Greenock Ocea         | n Terminal                                                                                                                                                                                                                                                                                                                                                                                                                                                                                                                                                                                                                                                                                                                                                                                                                                                                                                                                                                                                                                                                                                                                                                                                                                                                                                                                                                                                                                                                                                                                                                                                                                                                                                                                                                                                                                                                                                                                                                                                                                                                                                                     | 19.6 miles                                   | 26 mins                               |
| Grangemouth Port      |                                                                                                                                                                                                                                                                                                                                                                                                                                                                                                                                                                                                                                                                                                                                                                                                                                                                                                                                                                                                                                                                                                                                                                                                                                                                                                                                                                                                                                                                                                                                                                                                                                                                                                                                                                                                                                                                                                                                                                                                                                                                                                                                | 35 miles                                     | 43 mins                               |

47 miles

59 mins

Rosyth Port

Sources: Royal Mail and Lorry Route Planner

Hillington Park offers exceptional reach, being perfectly placed to address the Glasgow metropolitan and wider national markets.