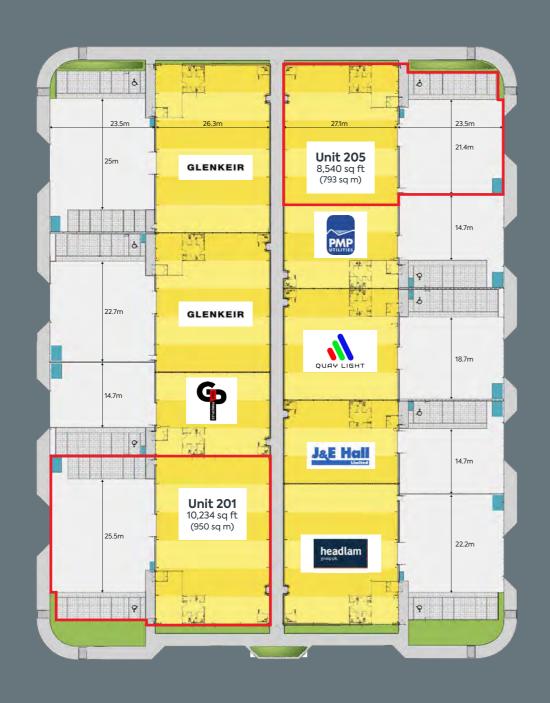

# Last 2 units remaining

Unit 201 – 10,234 sq ft Unit 205 – 8,540 sq ft

TO LET

- Well-established location home to over 500 businesses including Arnold Clark, Russell Logistics, McAlpine Plumbing Products, Douglas Laing, Wholesale Domestic and Stearn Electric
- Ideally located to serve Greater Glasgow and the West of Scotland as well as the Central Belt
- Glasgow Airport within a 6 minute drive
- Rail and sea port facilities close by

| GIA      | <b>Warehouse</b> (sq ft) |       | <b>Total</b> (sq ft) |     |  |
|----------|--------------------------|-------|----------------------|-----|--|
| Unit 201 | 9,140                    | 1,094 | 10,234               | 950 |  |
| Unit 202 | LET to Golf Principles   |       |                      |     |  |
| Unit 203 | LET to Glenkeir          |       |                      |     |  |
| Unit 204 | LET to Glenkeir          |       |                      |     |  |
| Unit 205 | 7,563                    | 977   | 8,540                | 793 |  |
| Unit 206 | LET to PMP Utilities     |       |                      |     |  |
| Unit 207 | LET to Quay Light Ltd    |       |                      |     |  |
| Unit 208 | LET to J&E Hall          |       |                      |     |  |
| Unit 209 | LET to Headlam Group     |       |                      |     |  |
|          |                          |       |                      |     |  |