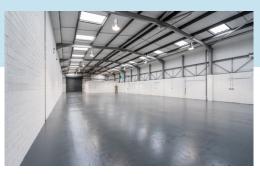

#### SPECIFICATION:

Excellent eaves height

Steel frame with painted concrete floor

Extensive roof lights

Exclusive parking adjacent to unit

3 phase power supply

Lighting to all areas

Reception/office