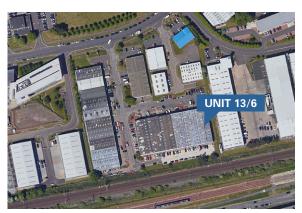

# 13/6 SOUTH GYLE CRESCENT EDINBURGH EH12 9EB with secure enclosed yard to frontage

**FLOORSPACE**: 6,425 sq ft (597 sq m)

YARD: 4360 sq ft (405 sq m)

PLANNING CONSENT: Trade Park Storage & Distribution,

## www.southgyletradepark.com

**UNIT 13/6** 