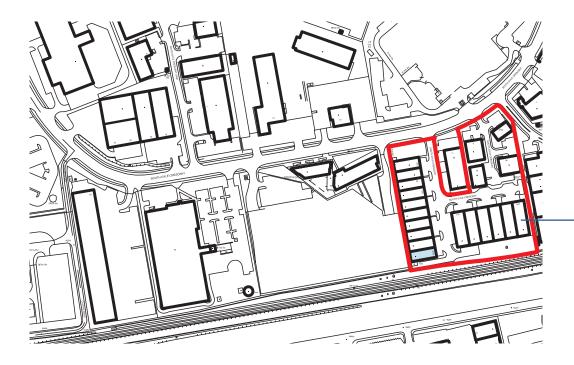

# 13/6 SOUTH GYLE CRESCENT EDINBURGH EH12 9EB with secure enclosed yard to frontage

**FLOORSPACE**: 6,425 sq ft (597 sq m)

YARD: 4360 sq ft (405 sq m)

PLANNING CONSENT: Trade Park Storage & Distribution,

## www.southgyletradepark.com

**UNIT 13/6** 