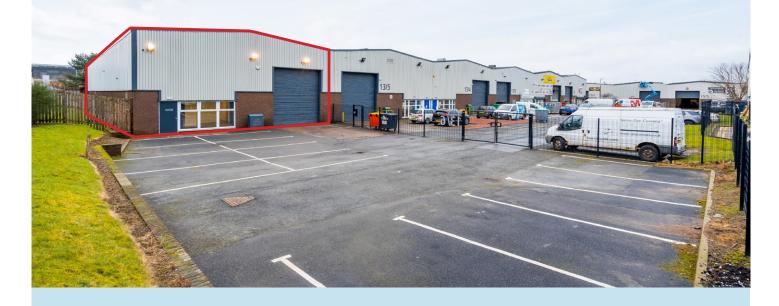

# 13/6 SOUTH GYLE CRESCENT EDINBURGH EH12 9EB with secure enclosed yard to frontage

**FLOORSPACE**: 6,425 sq ft (597 sq m)

YARD: 4360 sq ft (405 sq m)

PLANNING CONSENT: Trade Park Storage & Distribution,

## www.southgyletradepark.com

**UNIT 13/6** 