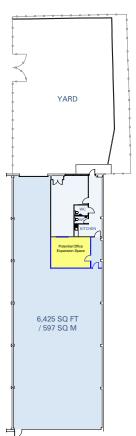

# 13/6 SOUTH GYLE CRESCENT EDINBURGH EH12 9EB with secure enclosed yard to frontage

**FLOORSPACE**: 6,425 sq ft (597 sq m)

YARD: 4360 sq ft (405 sq m)

PLANNING CONSENT: Trade Park Storage & Distribution,

Floorplan

www.southgyletradepark.com