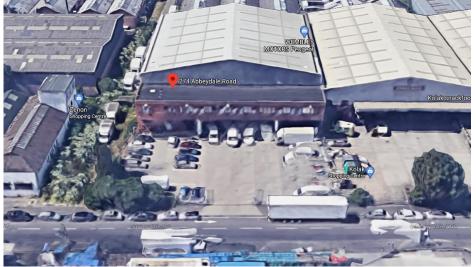

#### **External**

- Large self-contained gated loading yard
- Canopied loading

#### **DESCRIPTION**

The property comprises of a warehouse / distribution facility with ground and first floor offices. The warehouse facility is serviced by 4 dock level loading doors additionally benefitting from a large loading yard to the front.