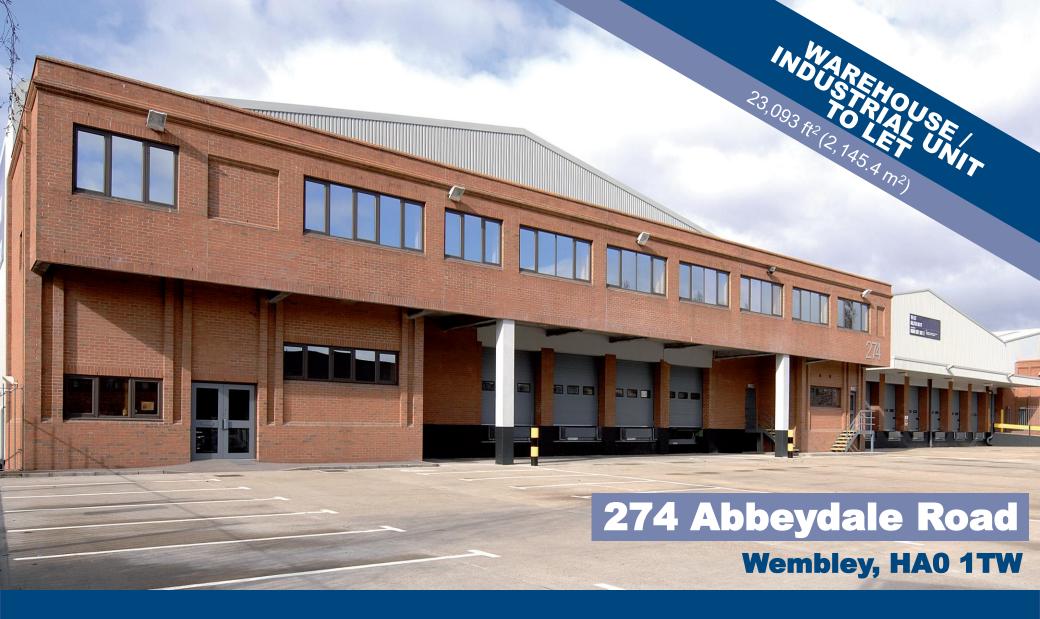

#### **DESCRIPTION**

The property comprises of a warehouse / distribution facility with ground and first floor offices. The warehouse facility is serviced by 4 dock level loading doors additionally benefitting from a large loading yard to the front.

## VAT

Applicable

| ACCOMMODATION               |        |         |
|-----------------------------|--------|---------|
| 274 Abbeydale Road<br>(GEA) | SQ FT  | SQ M    |
| Warehouse                   | 18,473 | 1,716.2 |
| Offices Ground              | 820    | 76.2    |
| Offices First               | 3,800  | 353.0   |
| TOTAL                       | 23,093 | 2,145.4 |