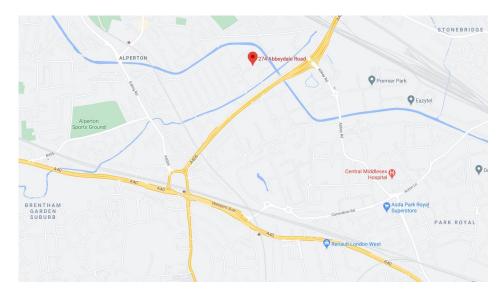

#### **LOCATION**

Situated within Wembley, the unit benefits from the following transport distances:

- A406 North Circular: 0.6 miles
- A40: 1.6 miles
- M1 (J1): 4 miles
- Central London: 9 miles
- Heathrow Airport: 14 miles
- Hanger Lane Station: 1.6 miles
- Alperton Station: 1.7 miles