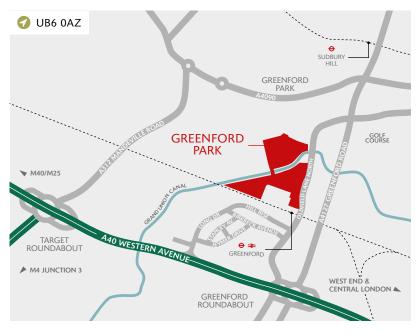

### DISTANCES

| A40 WESTERN AVENUE  | 0.3 miles |
|---------------------|-----------|
| GREENFORD STATION   | 0.4 miles |
| NORTHOLT STATION    | 2.5 miles |
| A406 NORTH CIRCULAR | 2.9 miles |
| M4 (J3)             | 6 miles   |
| M40 (J1)            | 7 miles   |
| M25 (J16)           | 9 miles   |
| HEATHROW AIRPORT    | 9 miles   |
| CENTRAL LONDON      | 12 miles  |
|                     |           |

Source: Google maps