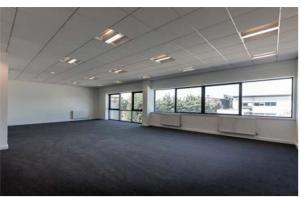

#### **ACCOMMODATION**

| WAREHOUSE   | 12,069 sq ft                 |
|-------------|------------------------------|
| FIRST FLOOR | 1,400 sq ft                  |
| TOTAL       | 13,469 sq ft<br>(1.251 sq m) |

#### **SPECIFICATION**

- 2 level access loading doors
- Ground floor reception
- WC at both ground and first floor
- EPC rating available on request
- 8m clear eaves height
- 170 kVa power
- 40kVN/m2 floor loading
- 1 platform lift