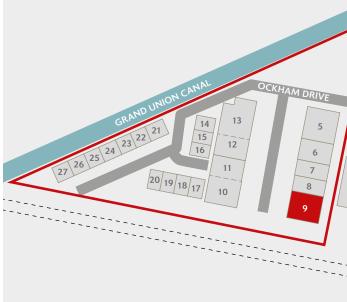

# UNIT 9 GREENFORD PARK

GREENFORD UB6 0AZ

- Excellent access onto Western
   Avenue (A40), providing direct
   links to Central London and the
   national motorway network
- PEasily accessible environment for employees with Greenford Main Line and Underground (Central line) Station within 300m of the estate entrance
- Established estate with well-known occupiers including DHL, DFS, Brompton Bicycle, Kuehne + Nagel, Kerry Foods, Booker Ltd and Sainsbury's
- Secure estate with 24-hour on-site security, CCTV and gatehouse