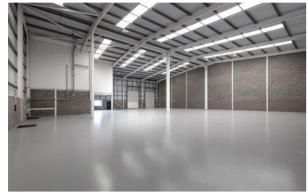

#### **ACCOMMODATION**

| WAREHOUSE   | 12,069 sq ft                 |
|-------------|------------------------------|
| FIRST FLOOR | 1,400 sq ft                  |
| TOTAL       | 13,469 sq ft<br>(1.251 sq m) |

#### **SPECIFICATION**

- 2 level access loading doors
- Ground floor reception
- WC at both ground and first floor
- EPC rating available on request
- 8m clear eaves height
- 170 kVa power
- 40kVN/m2 floor loading
- 1 platform lift