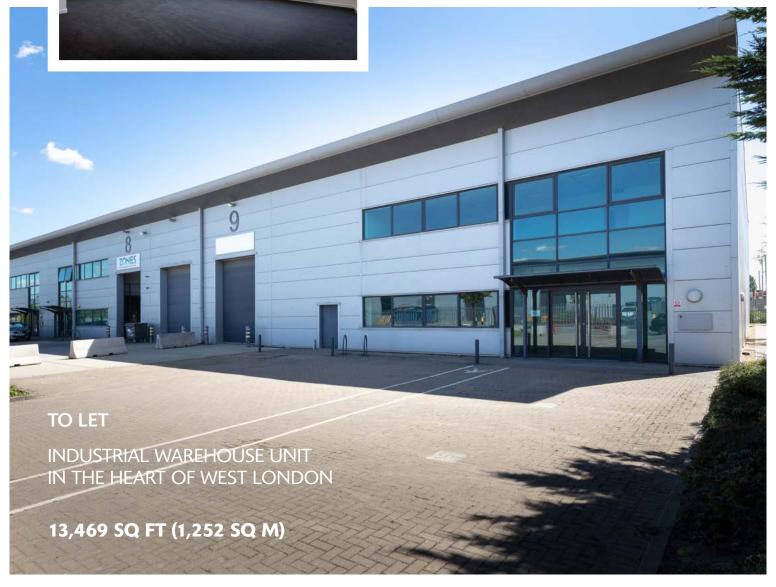

# UNIT 9 GREENFORD PARK

GREENFORD UB6 0AZ

- Excellent access onto Western
   Avenue (A40), providing direct
   links to Central London and the
   national motorway network
- PEasily accessible environment for employees with Greenford Main Line and Underground (Central line) Station within 300m of the estate entrance
- Established estate with well-known occupiers including DHL, DFS, Brompton Bicycle, Kuehne + Nagel, Kerry Foods, Booker Ltd and Sainsbury's
- Secure estate with 24-hour on-site security, CCTV and gatehouse

#### **ACCOMMODATION**

| WAREHOUSE   | 12,069 sq ft                 |
|-------------|------------------------------|
| FIRST FLOOR | 1,400 sq ft                  |
| TOTAL       | 13,469 sq ft<br>(1.251 sq m) |