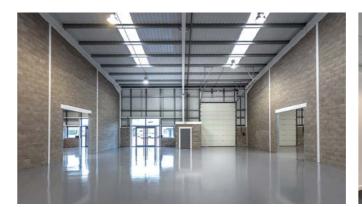

# WAREHOUSE / INDUSTRIAL UNITS AVAILABLE TO LET FROM 3,254 SQ FT TO 13,469 SQ FT.

Greenford Park provides the opportunity for companies to locate to an established business environment on a vibrant estate, with a wide range of industrial, warehouse and production units available individually or combined.

- Excellent access onto the Western Avenue (A40), providing direct links to Central London and the national motorway network
- Easily accessible environment for employees with Greenford Main Line and Underground (Central line) Station within 300m of the estate entrance
- Established estate with well-known occupiers including DHL, DFS,
  Brompton Bicycle, Kuehne + Nagel,
  Kerry Foods, Booker Ltd and Sainsbury's
- Secure estate with 24-hour on-site security, CCTV and gatehouse