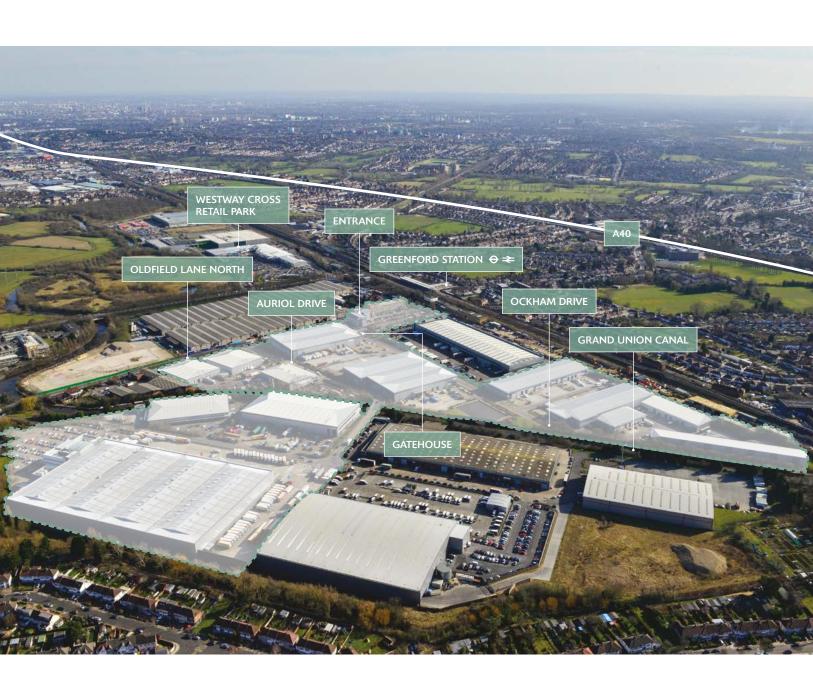

# WAREHOUSE / INDUSTRIAL UNITS AVAILABLE TO LET FROM 3,254 SQ FT TO 13,469 SQ FT.

Greenford Park provides the opportunity for companies to locate to an established business environment on a vibrant estate, with a wide range of industrial, warehouse and production units available individually or combined.

- Excellent access onto the Western Avenue (A40), providing direct links to Central London and the national motorway network
- Easily accessible environment for employees with Greenford Main Line and Underground (Central line) Station within 300m of the estate entrance
- Established estate with well-known occupiers including DHL, DFS,
  Brompton Bicycle, Kuehne + Nagel,
  Kerry Foods, Booker Ltd and Sainsbury's
- Secure estate with 24-hour on-site security, CCTV and gatehouse