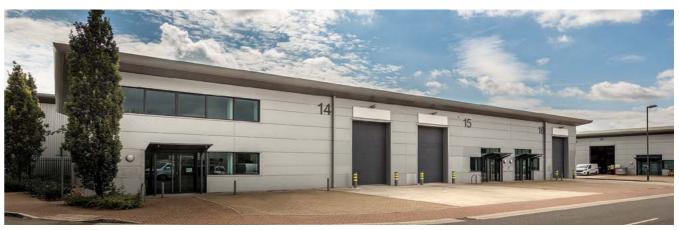

## GREENFORD PARK

**AVAILABILITY** 

WAREHOUSE / INDUSTRIAL UNITS IN THE HEART OF WEST LONDON

- Excellent access onto the Western Avenue (A40), providing direct links to Central London and the national motorway network
- Easily accessible environment for employees with Greenford Main Line and Underground (Central line) Station within 300m of the estate entrance
- Established estate with well-known occupiers including DHL, DFS,
  Brompton Bicycle, Kuehne + Nagel,
  Kerry Foods, Booker Ltd and Sainsbury's
- Secure estate with 24-hour on-site security, CCTV and gatehouse

## **DRIVING DISTANCES**

| A40 WESTERN AVENUE  | 0.3 miles |
|---------------------|-----------|
| GREENFORD STATION   | 0.4 miles |
| NORTHOLT STATION    | 2.5 miles |
| A406 NORTH CIRCULAR | 2.9 miles |
| M4 JUNCTION 3       | 6 miles   |
| M40 JUNCTION 1      | 7 miles   |
| M25 JUNCTION 16     | 9 miles   |
| HEATHROW AIRPORT    | 9 miles   |
| CENTRAL LONDON      | 12 miles  |

## LOCAL AMENITIES

| GREENFORD MAIN LINE AND         |           |
|---------------------------------|-----------|
| UNDERGROUND STATION             | 0.1 miles |
| WESTWAY CROSS RETAIL CENTRE     | 0.4 miles |
| LOCAL SHOPS CAFÉS & POST OFFICE | 12 miles  |