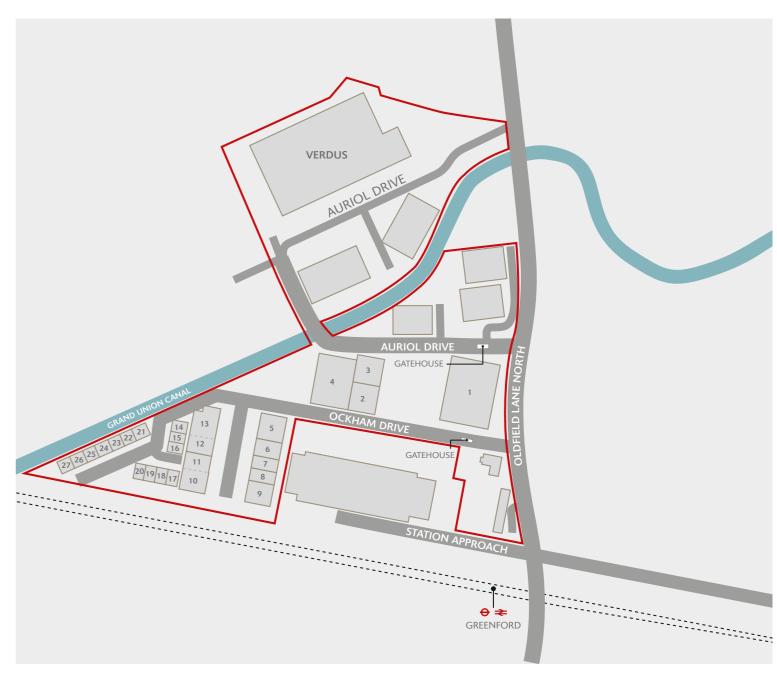

## GREENFORD PARK

**AVAILABILITY** 

WAREHOUSE / INDUSTRIAL UNITS IN THE HEART OF WEST LONDON

## **GREENFORD PARK**

# WAREHOUSE / INDUSTRIAL UNITS AVAILABLE TO LET FROM 3,254 SQ FT TO 13,469 SQ FT.

Greenford Park provides the opportunity for companies to locate to an established business environment on a vibrant estate, with a wide range of industrial, warehouse and production units available individually or combined.

- Excellent access onto the Western Avenue (A40), providing direct links to Central London and the national motorway network
- Easily accessible environment for employees with Greenford Main Line and Underground (Central line) Station within 300m of the estate entrance
- Established estate with well-known occupiers including DHL, DFS,
  Brompton Bicycle, Kuehne + Nagel,
  Kerry Foods, Booker Ltd and Sainsbury's
- Secure estate with 24-hour on-site security, CCTV and gatehouse

GREENFORD PARK IS HOME TO A RANGE OF ESTABLISHED LOCAL OCCUPIERS: