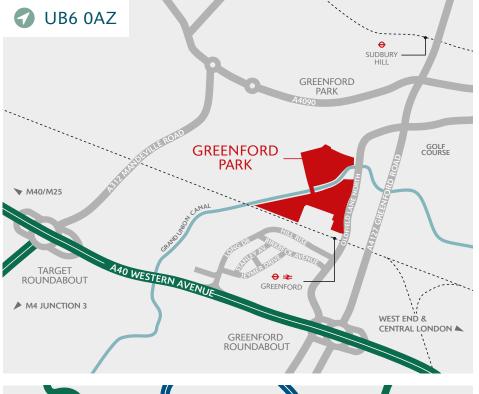

GREENFORD UB6 0AZ

## **DRIVING DISTANCES**

| A40 WESTERN AVENUE  | 0.3 miles |
|---------------------|-----------|
| GREENFORD STATION   | 0.4 miles |
| NORTHOLT STATION    | 2.5 miles |
| A406 NORTH CIRCULAR | 2.9 miles |
| M4 JUNCTION 3       | 6 miles   |
| M40 JUNCTION 1      | 7 miles   |
| M25 JUNCTION 16     | 9 miles   |
| HEATHROW AIRPORT    | 9 miles   |
| CENTRAL LONDON      | 12 miles  |

## LOCAL AMENITIES

| GREENFORD MAIN LINE AND         |           |
|---------------------------------|-----------|
| UNDERGROUND STATION             | 0.1 miles |
| WESTWAY CROSS RETAIL CENTRE     | 0.4 miles |
| LOCAL SHOPS CAFÉS & POST OFFICE | 12 miles  |