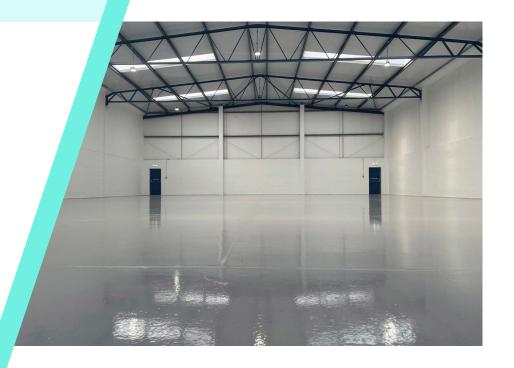

# **DESCRIPTION**

The property comprises an end of terrace industrial / warehouse unit of steel truss frame construction with brick and steel clad elevations. The unit has 6m eaves height, a roller shutter loading door to the front elevation and includes two storey offices with WCs provided on both floors. There is a secure loading yard to the front and 9 marked car parking spaces. The unit is fully refurbished providing new offices and a new roof.