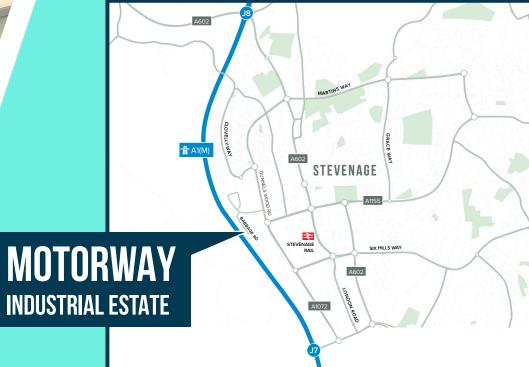

# **LOCATION**

The property is situated on the Motorway Industrial Estate, Babbage Road to the west of Stevenage Town Centre and within the established Gunnels Wood Road industrial area. Motorway Industrial Estate is located equidistance between Junctions 7 & 8 of the A1(M) and 15 miles north of the M25 (J23) Stevenage is situated approximately 30 miles north of London, 9 miles north of Welwyn Garden City and 15 miles east of Luton. The town benefits from a mainline station providing direct links to London Kings Cross in approximately 20 minutes.