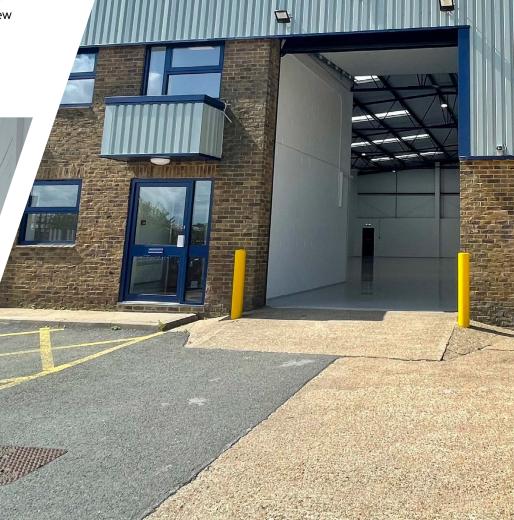

# **DESCRIPTION**

The property comprises an end of terrace industrial / warehouse unit of steel truss frame construction with brick and steel clad elevations. The unit has 6m eaves height, a roller shutter loading door to the front elevation and includes two storey offices with WCs provided on both floors. There is a secure loading yard to the front and 9 marked car parking spaces. The unit is fully refurbished providing new offices and a new roof.