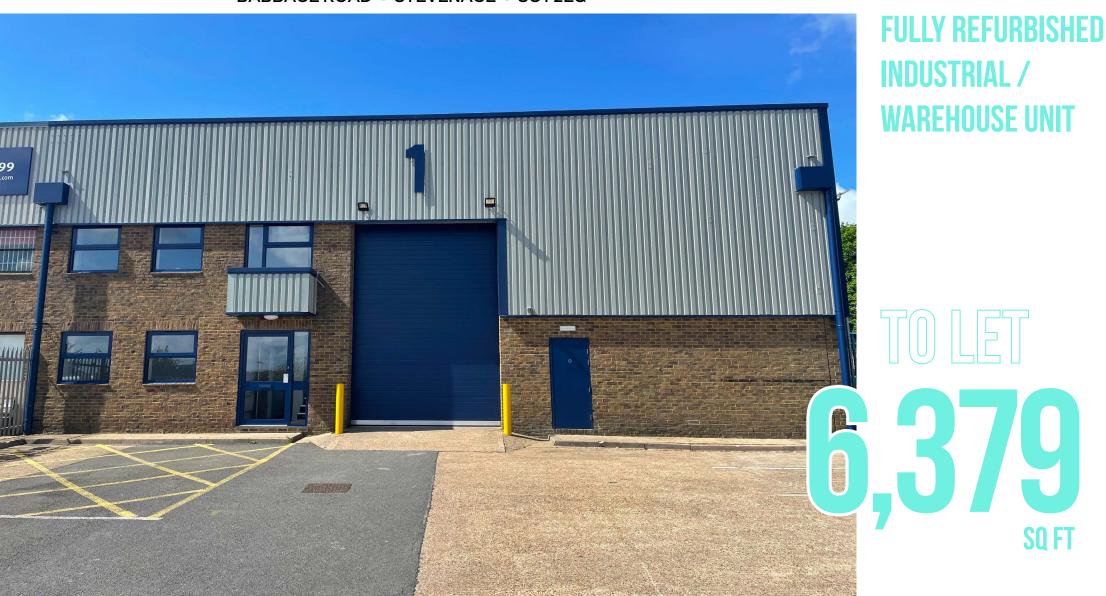

# UNIT 1 MOTORWAY INDUSTRIAL ESTATE

BABBAGE ROAD • STEVENAGE • SG1 2EQ

Secure gated yard

Two storey offices

9 car parking spaces

Fully refurbished with new roof

# **DESCRIPTION**

The property comprises an end of terrace industrial / warehouse unit of steel truss frame construction with brick and steel clad elevations. The unit has 6m eaves height, a roller shutter loading door to the front elevation and includes two storey offices with WCs provided on both floors. There is a secure loading yard to the front and 9 marked car parking spaces. The unit is fully refurbished providing new offices and a new roof.

# **ACCOMMODATION**

The accommodation comprises the following areas:

| Total GIA             | 6,379 | 592.63 |
|-----------------------|-------|--------|
| Office                | 435   | 40.41  |
| Warehouse & Ancillary | 5,944 | 552.22 |
|                       | sq ft | sq m   |