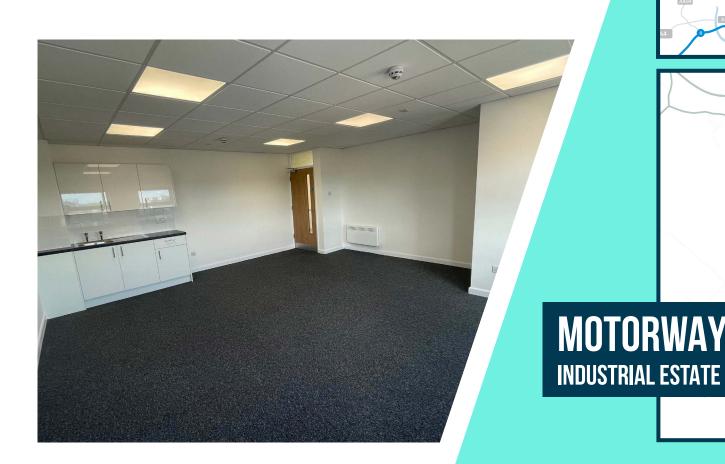

# **DESCRIPTION**

The property comprises an end of terrace industrial / warehouse unit of steel truss frame construction with brick and steel clad elevations. The unit has 6m eaves height, a roller shutter loading door to the front elevation and includes two storey offices with WCs provided on both floors. There is a secure loading yard to the front and 9 marked car parking spaces. The unit is fully refurbished providing new offices and a new roof.