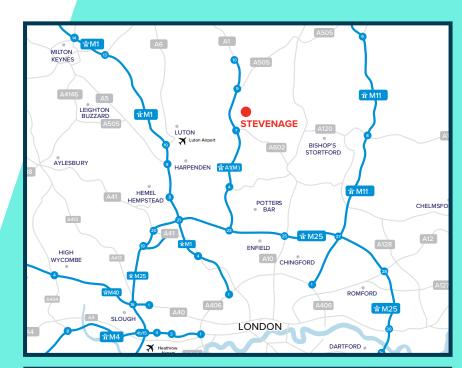

# **LOCATION**

The property is situated on the Motorway Industrial Estate, Babbage Road to the west of Stevenage Town Centre and within the established Gunnels Wood Road industrial area. Motorway Industrial Estate is located equidistance between Junctions 7 & 8 of the A1(M) and 15 miles north of the M25 (J23) Stevenage is situated approximately 30 miles north of London, 9 miles north of Welwyn Garden City and 15 miles east of Luton. The town benefits from a mainline station providing direct links to London Kings Cross in approximately 20 minutes.