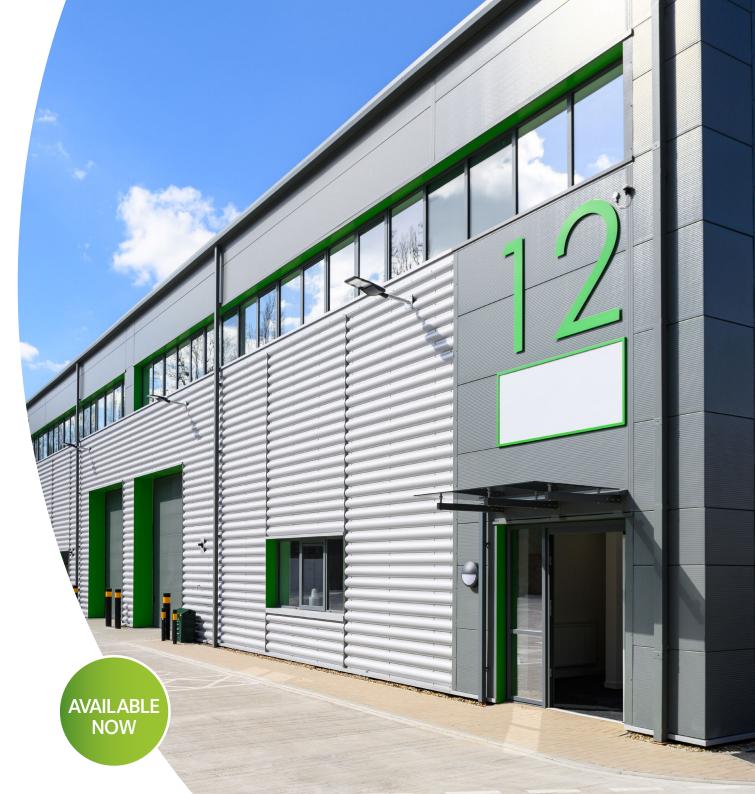

# BRAND NEW UNIT TO LET

WAREHOUSE WITH LARGE SECURE YARD

26,610 sq ft

Edgington Way, Sidcup, Greater London DA14 5AH klingerindustrialpark.co.uk

|          | Warehouse | First floor | Total sq ft | Car spaces |
|----------|-----------|-------------|-------------|------------|
| Unit 12* | 21,270    | 5,340       | 26,610      | 27         |