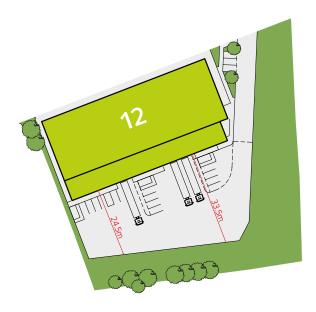

# BRAND NEW UNIT TO LET

WAREHOUSE WITH LARGE SECURE YARD

26,610 sq ft

Edgington Way, Sidcup, Greater London DA14 5AH klingerindustrialpark.co.uk

|          | Warehouse | First floor | Total sq ft | Car spaces |
|----------|-----------|-------------|-------------|------------|
| Unit 12* | 21,270    | 5,340       | 26,610      | 27         |

<sup>\*</sup>The current configuration currently comprises a terrace of 3 units but can be combined as above. All areas are approximate on a GEA basis