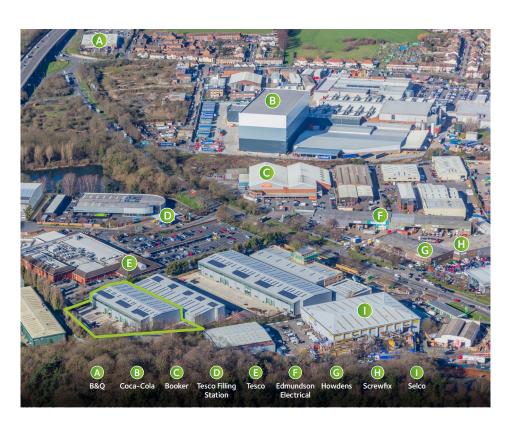

### Location

Klinger Industrial Park lies within a mixed commercial and industrial location fronting the busy A223 where on average in excess of 23,000 vehicles pass each day. Edgington Way connects into the Crittals Corner roundabout accessing the A20, where on average over 54,000 vehicles pass each day. The M25 Motorway is approximately 5 miles to the East with Central London 14 miles to the West.