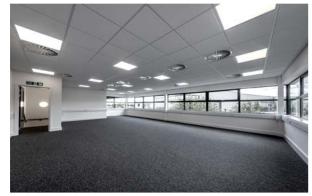

### **ACCOMMODATION**

| WAREHOUSE          | 4,683 sq ft               |
|--------------------|---------------------------|
| FIRST FLOOR OFFICE | 1,110 sq ft               |
| TOTAL              | 5,793 sq ft<br>(538 sa m) |

# **SPECIFICATION**

- Fully refurbished
- 6m clear height
- 1 loading door
- 8 car parking spaces
- Carbon Neutral base build in operation
- Electric car charging points
- PV panels
- Estate CCTV
- EPC rating: A+