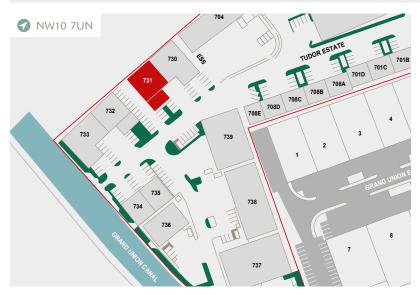

# UNIT 731 TUDOR ESTATE

PARK ROYAL NW10 7UN

- Prominent site with exceptional access to the A406, A40, the national motorway network and Central London
- Park overground and underground station (Bakerloo Line) only a short walk away
- Local occupiers include Bleep UK PLC, Warmup, Elite Moving Systems, Wurth UK, Resapol, H. G. Walter and Crown Paints
- Park Royal is a strategic business location with over 1,700 businesses and 43,100 employees

# **DISTANCES**

| STONEBRIDGE PARK STATION | 0.7 miles  |
|--------------------------|------------|
| A40 WESTERN AVENUE       | 1.2 miles  |
| HARLESDEN STATION        | 2.4 miles  |
| NORTH ACTON STATION      | 3.0 miles  |
| M1 (J1)                  | 4.0 miles  |
| M4 (J1)                  | 5.2 miles  |
| CENTRAL LONDON           | 8.6 miles  |
| M40 (J1) / M25 (J16)     | 12.0 miles |
| HEATHROW AIRPORT         | 12.6 miles |