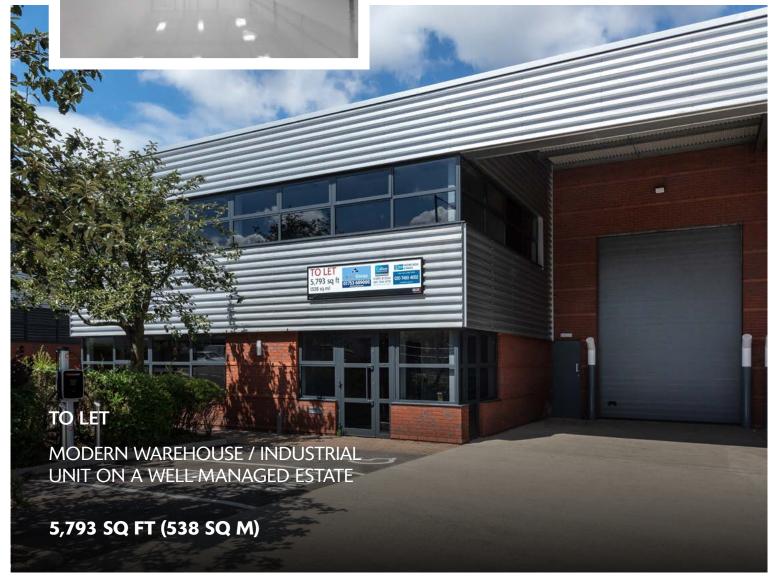

### **ACCOMMODATION**

| WAREHOUSE          | 4,683 sq ft               |
|--------------------|---------------------------|
| FIRST FLOOR OFFICE | 1,110 sq ft               |
| TOTAL              | 5,793 sq ft<br>(538 sa m) |

# **SPECIFICATION**

- Fully refurbished
- 6m clear height
- 1 loading door
- 8 car parking spaces
- Carbon Neutral base build in operation
- Electric car charging points
- PV panels
- Estate CCTV
- EPC rating: A+