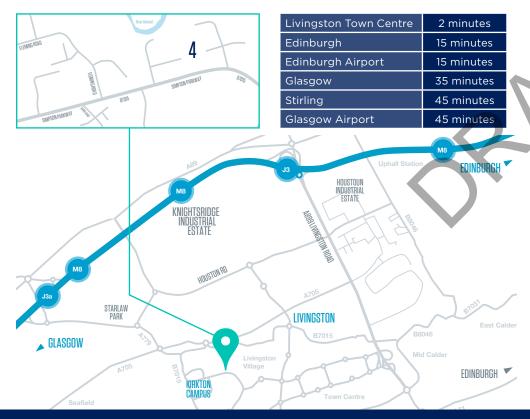

#### Location

The subject property is located in Livingston, a New Town situated approximately 15 miles to the west of Edinburgh and 30 miles east of Glasgow. The two principal Scottish cities are linked by the M8 motorway, and Livingston is accessed from Junction 3. Edinburgh Airport is less than 10 miles to the east of Livingston and Glasgow Airport approximately 45 miles to the west.

Simpson Parkway is situated approximately 1 mile to the west of Livingston town centre, which boasts extensive retail and restaurant amenity. The subject property enjoys a prominent frontage to the roadside, within its own substantial landscaped grounds.

#### Drive Times