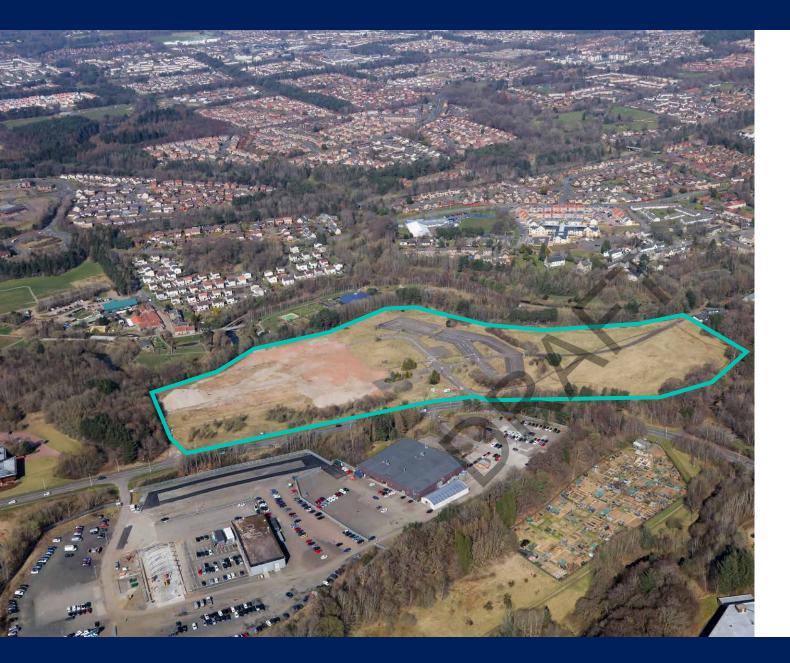

#### Location

The subject property is located in Livingston, a New Town situated approximately 15 miles to the west of Edinburgh and 30 miles east of Glasgow. The two principal Scottish cities are linked by the M8 motorway, and Livingston is accessed from Junction 3. Edinburgh Airport is less than 10 miles to the east of Livingston and Glasgow Airport approximately 45 miles to the west.

Simpson Parkway is situated approximately 1 mile to the west of Livingston town centre, which boasts extensive retail and restaurant amenity. The subject property enjoys a prominent frontage to the roadside, within its own substantial landscaped grounds.

### Description

The site extends to 20.42 acres (8.3 ha).