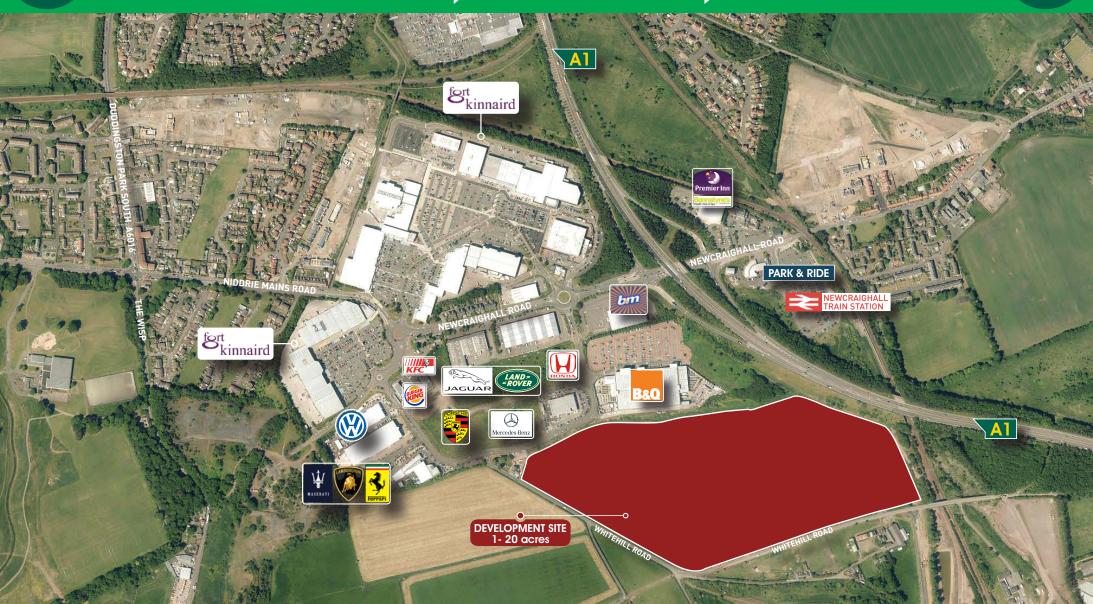

#### LOCATION

Whitehill Road lies to the southern side of Newcraighall, commonly referred to locally as Fort Kinnaird. The subjects lie immediately adjacent to the Newcraighall junction with the A1, providing easy access to Edinburgh City Centre, East Lothian, Midlothian and southern approximately 0.5 miles to the south.

Access to the subjects will be taken from Whitehill Road adjacent to the large B&Q store. There are many local bus services operating within the vicinity of the site as well as Newcraighall Park & Ride Train Station, providing access to the national rail network.

#### **DESCRIPTION**

The subjects are formed of an undeveloped site extending to approximately 20 acres. The eastern boundary of the site offers excellent prominence to the A1 dual carriageway whilst the western boundary abuts Whitehill Road, where Honda, Merecdes Benz, Porsche and Jaguar Land Rover have all developed new dealership and servicing facilities. The subjects are situated within the Newcraighall area, where in addition to the above, there are a number Park, the UK's second largest retail park. Fort Kinnaird has an estimated annual footfall of in excess of 13m people per annum and attracts visitors from the whole of central and eastern Scotland as well as the north of England.