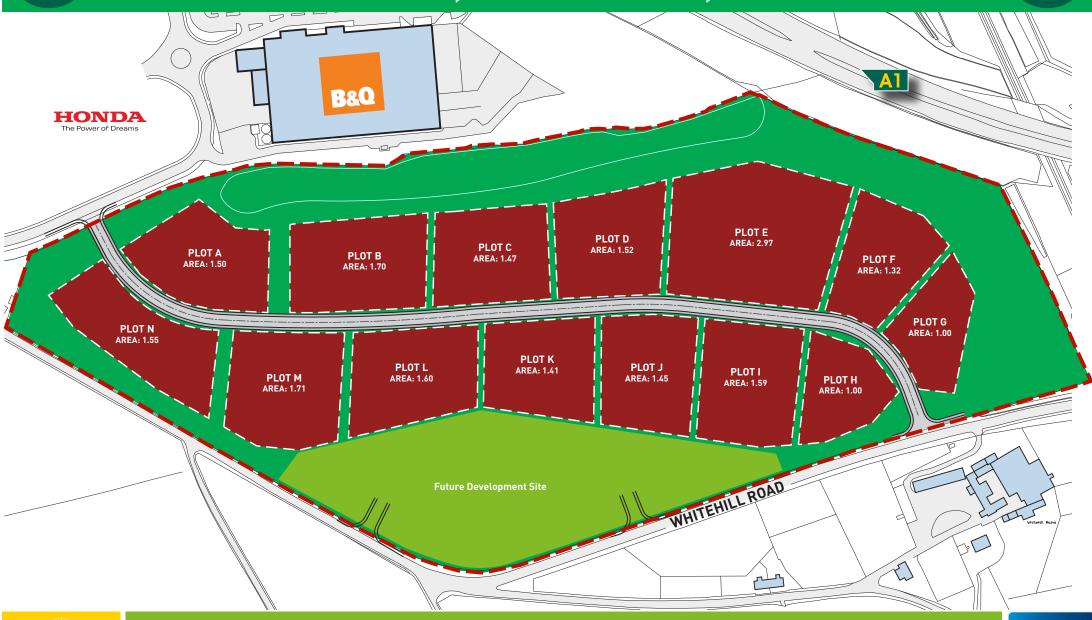

#### **DESCRIPTION**

The subjects are formed of an undeveloped site extending to approximately 20 acres. The eastern boundary of the site offers excellent prominence to the A1 dual carriageway whilst the western boundary abuts Whitehill Road, where Honda, Merecdes Benz, Porsche and Jaguar Land Rover have all developed new dealership and servicing facilities. The subjects are situated within the Newcraighall area, where in addition to the above, there are a number Park, the UK's second largest retail park. Fort Kinnaird has an estimated annual footfall of in excess of 13m people per annum and attracts visitors from the whole of central and eastern Scotland as well as the north of England.