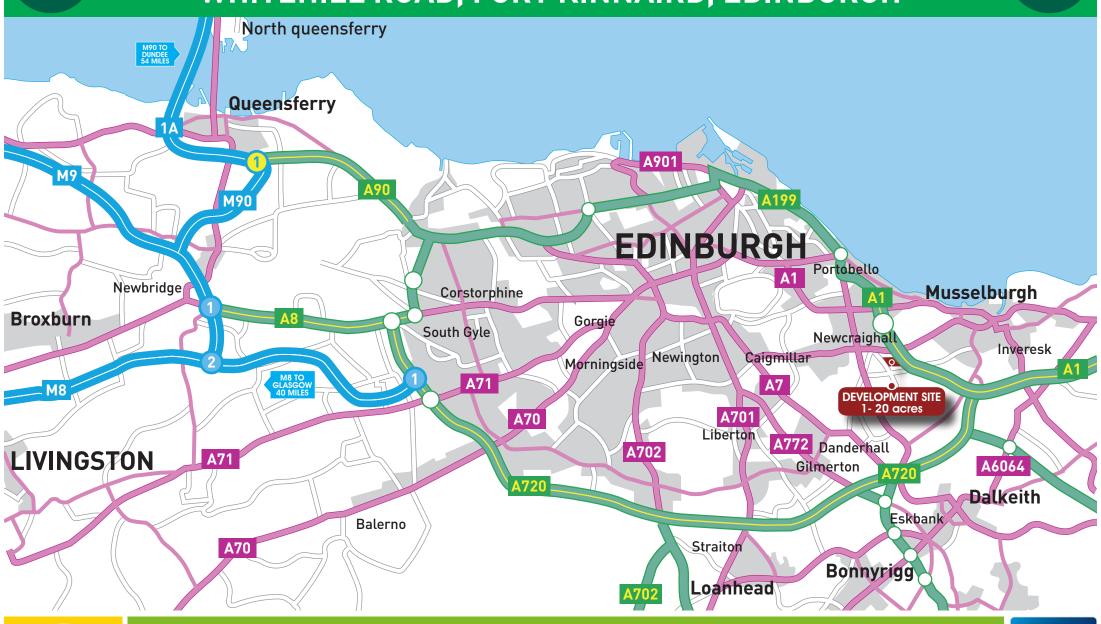

#### LOCATION

Whitehill Road lies to the southern side of Newcraighall, commonly referred to locally as Fort Kinnaird. The subjects lie immediately adjacent to the Newcraighall junction with the A1, providing easy access to Edinburgh City Centre, East Lothian, Midlothian and southern approximately 0.5 miles to the south.