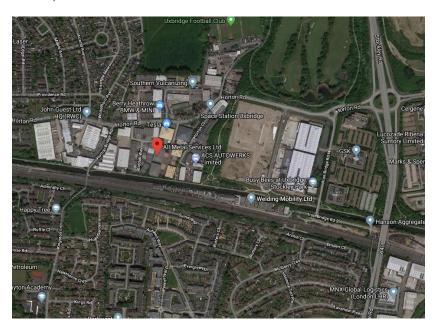

#### **LOCATION**

The site is accessed from Horton Road which provides the main thoroughfare between Yiewsely, West Drayton, Stockley Park, and Hayes, whilst also providing direct access to Stockley Road (A408)

West Drayton benefits from excellent road communications with the M4 (Junction 4) located approximately 1.5 miles south via the A408 Stockley Road which in turn leads directly to the M25 (Junction 15). The area is served by both West Drayton and Hayes & Harlington railway stations which both provide regular services to Oxford, Reading and Central London with typical journey times to London Paddington being less than 25 minutes. The area is also set to benefit from the development of Crossrail in 2019.