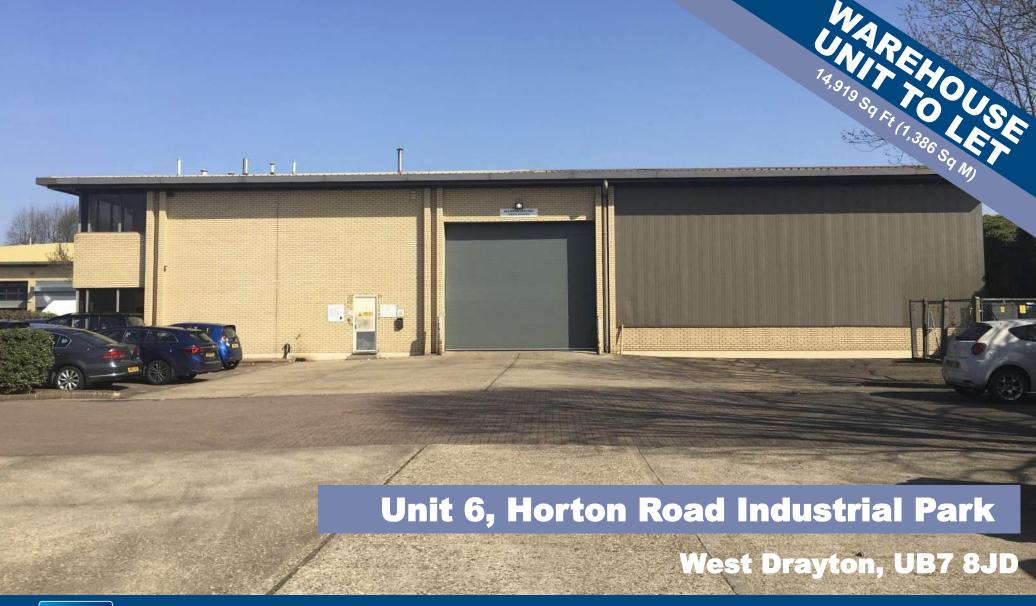

#### **DESCRIPTION**

Horton Industrial Park consists of a modern industrial/business park comprising 5 detached and 2 semi detached units of block construction with full brick and glazed elevations to a steel frame under pitched roofs. The individual units benefit from fitted first floor offices with associated amenities.

# **WAREHOUSE AMENETIES**

- Electric roller shutter doors
- Minimum eaves of 6m
- To be extensively refurbished

 Walking distance to West Drayton Crossrail Station

## **EPC**

Available on request

| AREAS (GEA)  |        |       |
|--------------|--------|-------|
| Unit 6       | Sq Ft  | Sq M  |
| Ground Floor | 12,088 | 1,123 |
| First Floor  | 2,831  | 263   |
| TOTAL        | 14,919 | 1,386 |