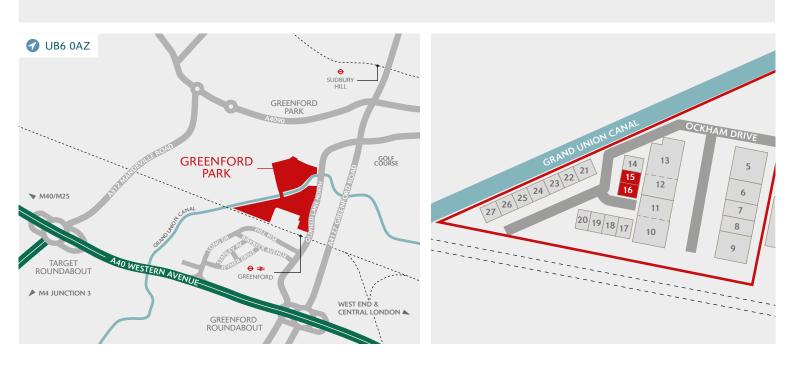

#### DISTANCES

| A40 WESTERN AVENUE  | 0.3 miles |
|---------------------|-----------|
| GREENFORD STATION   | 0.4 miles |
| NORTHOLT STATION    | 2.5 miles |
| A406 NORTH CIRCULAR | 2.9 miles |
| M4 JUNCTION 3       | 6 miles   |
| M40 JUNCTION 1      | 7 miles   |
| M25 JUNCTION 16     | 9 miles   |
| HEATHROW AIRPORT    | 9 miles   |
| CENTRAL LONDON      | 12 miles  |

Source: Google maps