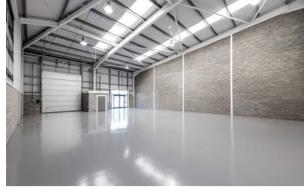

#### SPECIFICATION

- 2 electric loading doors
- 3 phase power
- Warehouse WCs
- Minimum 6m clear height rising to 8m
- Parking to the front of property
- EPC rating: E 119