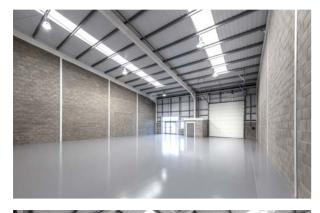

# UNITS 15 & 16 Greenford park

UJLI 11 10

GREENFORD UB6 0AZ

TO LET 3,376 sq ft

16

TO LET

INDUSTRIAL WAREHOUSE UNITS IN THE HEART OF WEST LONDON

3,254 - 6,570 SQ FT (302 - 610 SQ M)

#### SPECIFICATION

- 2 electric loading doors
- 3 phase power
- Warehouse WCs
- Minimum 6m clear height rising to 8m
- Parking to the front of property
- EPC rating: E 119