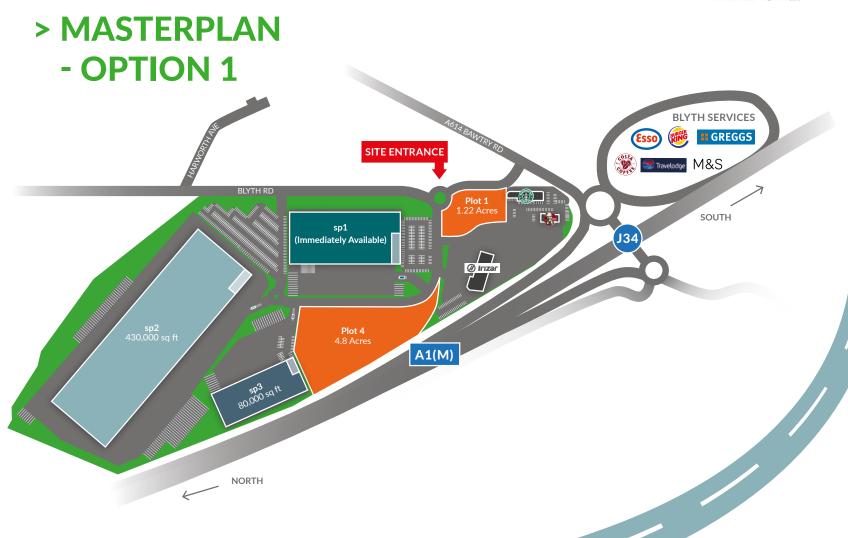

## With detailed planning for up to 721,000 sq ft of B2 & B8 uses

Following the speculative construction of SP1, the 151,293 sq ft unit is available for immediate occupation. Two further plots are available with detailed planning consent secured, enabling us to deliver buildings within a market leading timescale.

#### **Plots**

|        | Acres | Hectares |
|--------|-------|----------|
| Plot 1 | 1.22  | 0.49     |
| Plot 4 | 4.8   | 1.94     |

## Available units ranging from 30,000 - 570,000 sq ft with serviced plots from 1.22 acres

#### **Plots**

|        | Acres | Hectares |
|--------|-------|----------|
| Plot 1 | 1.22  | 0.49     |