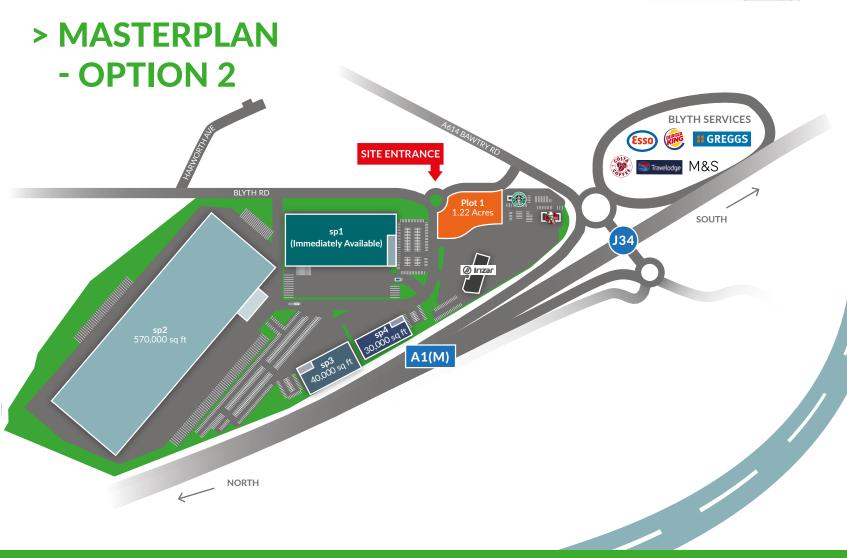

## Available units ranging from 30,000 - 570,000 sq ft with serviced plots from 1.22 acres

## sp1

|           | sq ft   | sq m   |
|-----------|---------|--------|
| Warehouse | 145,353 | 13,503 |
| Office    | 5,700   | 530    |
| Gatehouse | 240     | 22     |
| Total     | 151,293 | 14,056 |

#### sp2

|           | sq ft   | sq m   |
|-----------|---------|--------|
| Warehouse | 540,000 | 51,168 |
| Office    | 30,000  | 2,781  |
| Total     | 570,000 | 53,949 |

### sp3

|           | sq ft  | sq m  |
|-----------|--------|-------|
| Warehouse | 36,000 | 3,345 |
| Office    | 4,000  | 372   |
| Total     | 40,000 | 3,717 |

#### sp4

|           | sq ft  | sq m  |
|-----------|--------|-------|
| Warehouse | 27,000 | 2,508 |
| Office    | 3,000  | 279   |
| Total     | 30,000 | 2,787 |

#### **Plots**

|        | Acres | Hectares |
|--------|-------|----------|
| Plot 1 | 1.22  | 0.49     |