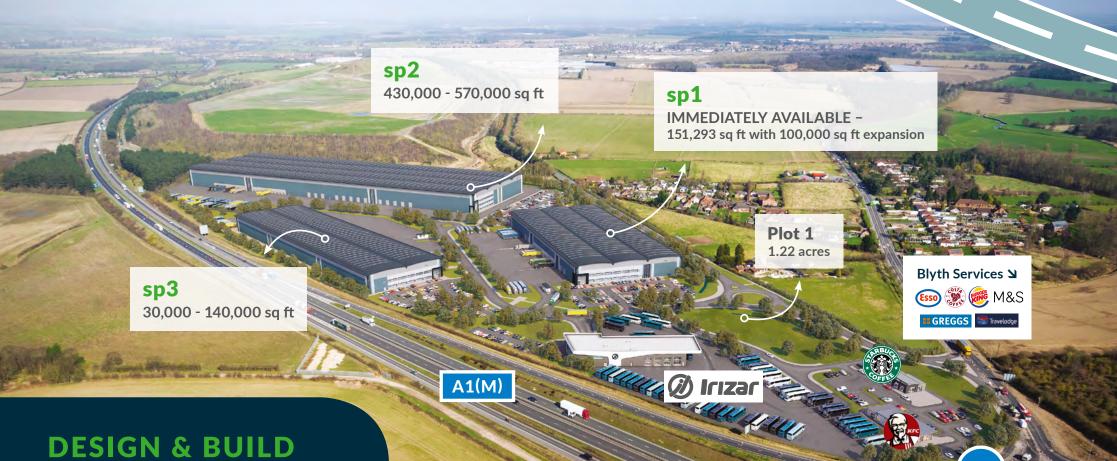

## With detailed planning for up to 721,000 sq ft of B2 & B8 uses

Following the speculative construction of SP1, the 151,293 sq ft unit is available for immediate occupation. Two further plots are available with detailed planning consent secured, enabling us to deliver buildings within a market leading timescale.

### sp1

|           | sq ft   | sq m   |
|-----------|---------|--------|
| Warehouse | 145,353 | 13,503 |
| Office    | 5,700   | 530    |
| Gatehouse | 240     | 22     |
| Total     | 151,293 | 14,056 |

#### sp2

|           | sq ft   | sq m   |
|-----------|---------|--------|
| Warehouse | 417,500 | 38,787 |
| Office    | 12,500  | 1,161  |
| Total     | 430,000 | 39,948 |

## sp3

|           | sq ft  | sq m  |
|-----------|--------|-------|
| Warehouse | 76,000 | 7,061 |
| Office    | 4,000  | 372   |
| Total     | 80,000 | 7,433 |

#### **Plots**

|        | Acres | Hectares |
|--------|-------|----------|
| Plot 1 | 1.22  | 0.49     |
| Plot 4 | 4.8   | 1.94     |

## Available units ranging from 30,000 - 570,000 sq ft with serviced plots from 1.22 acres