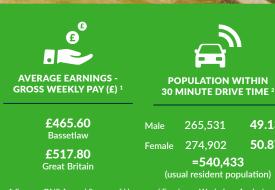

Over **540,000** residents live within a **30 minute drive time** 

Over 72% of the resident population within a 60 minute drive time are economically active

Labour costs are 11% lower than the national average

**1 HOUR HGV DRIVE TIME**<sup>2</sup>

(usual resident population)

49.13%

50.87%

**J**34

ECONOMICALLY ACTIVE AND WORKING **POPULATION WITHIN 60 MINUTE DRIVE TIME 2** 

| es 16-74 | in employment               | unemployed |
|----------|-----------------------------|------------|
| 97,498   | 2,138,969                   | 165,299    |
| 2.75%    | 62.31%                      | 4.82%      |
|          | =3,432,823                  |            |
|          | (usual resident population) |            |