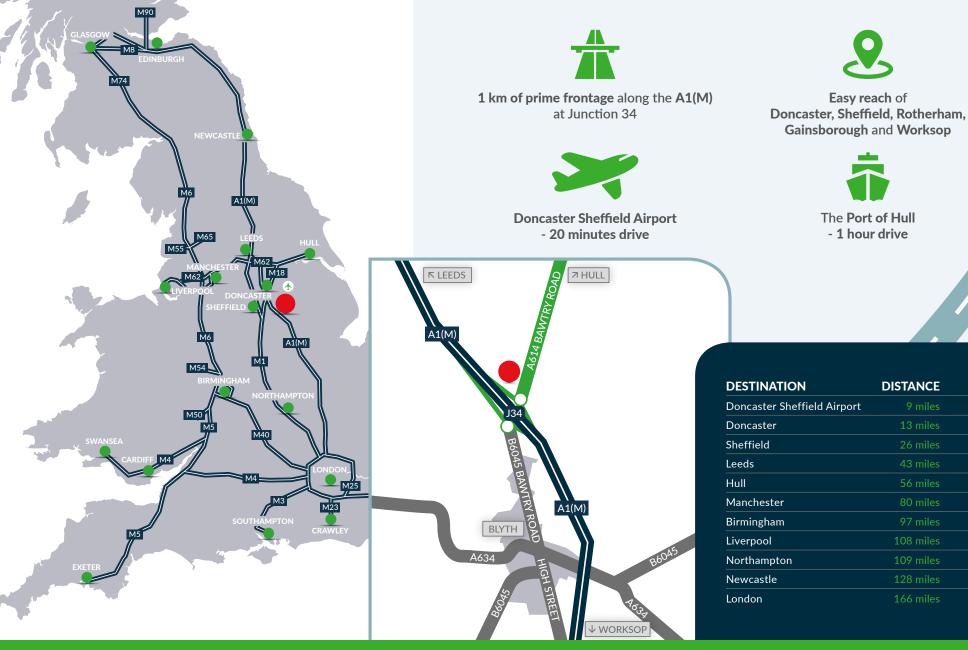

Symmetry Park Doncaster is in an excellent location, strategically positioned adjacent to Junction 34 A1(M) servicing the North of England and the Midlands with easy access to Doncaster Sheffield Airport.

## **A DESTINATION FOR ALL**

Symmetry Park Doncaster sits in a strategic location at Junction 34 A1(M) providing superb congestion free, high speed road links to Yorkshire/North East, the East Midlands and the East Coast ports.