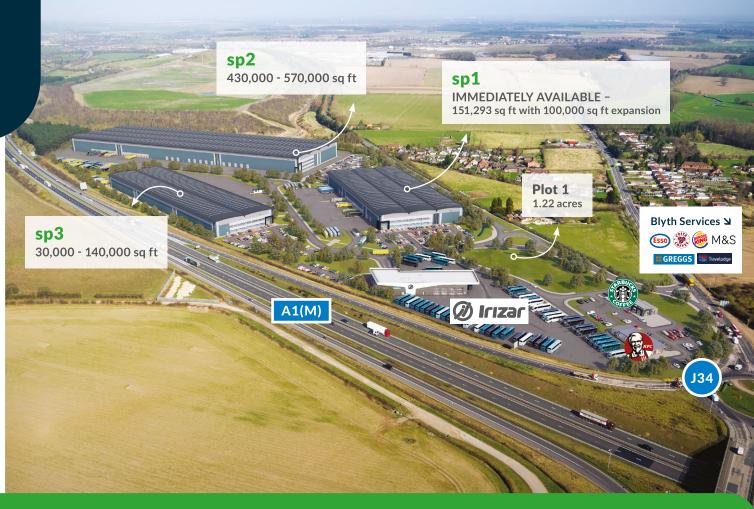

## **DESIGN & BUILD OPPORTUNITIES**

With detailed planning for up to 721,000 sq ft of B2 & B8 uses

Following the speculative construction of SP1, the 151,293 sq ft unit is available for immediate occupation. Two further plots are available with detailed planning consent secured, enabling us to deliver buildings within a market leading timescale.

Symmetry Park Doncaster is in an excellent location, strategically positioned adjacent to Junction 34 A1(M) servicing the North of England and the Midlands with easy access to Doncaster Sheffield Airport.

#### sp1

|           | sq ft   | sq m   |
|-----------|---------|--------|
| Warehouse | 145,353 | 13,503 |
| Office    | 5,700   | 530    |
| Gatehouse | 240     | 22     |
| Total     | 151,293 | 14,056 |

#### sp2

|           | sq ft   | sq m   |
|-----------|---------|--------|
| Warehouse | 417,500 | 38,787 |
| Office    | 12,500  | 1,161  |
| Total     | 430,000 | 39,948 |

#### sp3

|           | sq ft  | sq m  |
|-----------|--------|-------|
| Warehouse | 76,000 | 7,061 |
| Office    | 4,000  | 372   |
| Total     | 80,000 | 7,433 |

#### **Plots**

|        | Acres | Hectares |
|--------|-------|----------|
| Plot 1 | 1.22  | 0.49     |
| Plot 4 | 4.8   | 1.94     |