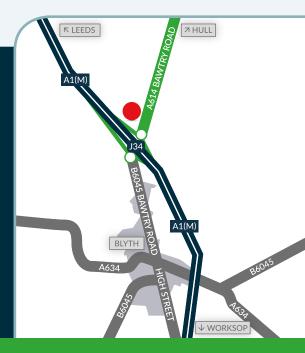

#### A DESTINATION FOR ALL

Symmetry Park Doncaster sits in a strategic location at Junction 34 A1(M) providing superb congestion free, high speed road links to Yorkshire/North East, the East Midlands and the East Coast ports.

1 km of prime frontage along the A1(M) at Junction 34

Easy reach of Doncaster, Sheffield, Rotherham, Gainsborough and Worksop

**Doncaster Sheffield Airport** - 20 minutes drive

The Port of Hull - 1 hour drive

| DESTINATION                 | DISTANCE  | TIME    |
|-----------------------------|-----------|---------|
| Doncaster Sheffield Airport | 9 miles   | 16 mins |
| Doncaster                   | 13 miles  | 20 mins |
| Sheffield                   | 26 miles  | 35 mins |
| Leeds                       | 43 miles  | 50 mins |
| Hull                        | 56 miles  | 1hr     |
| Manchester                  | 80 miles  | 1hr 30  |
|                             | 97 miles  | 1hr 37  |
| Liverpool                   | 108 miles | 2hrs    |
| Northampton                 | 109 miles | 2hrs    |
| Newcastle                   | 128 miles | 2hrs 5  |
| London                      | 166 miles | 2hrs 55 |