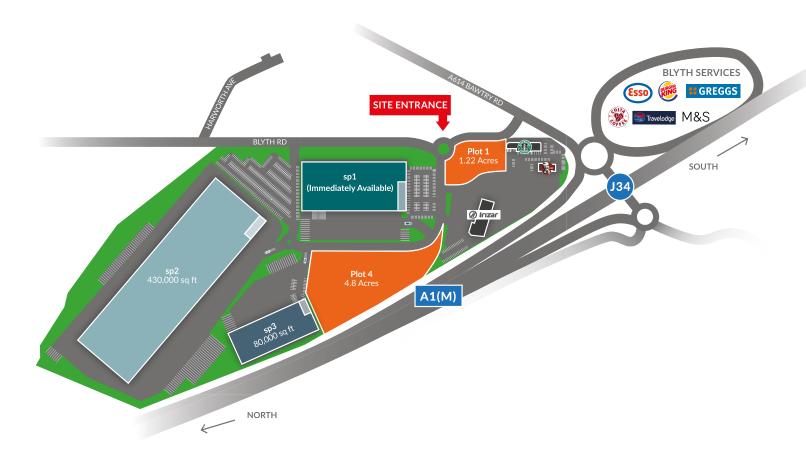

# > MASTERPLAN - OPTION 1

#### sp1

|           | sq ft   | sq m   |
|-----------|---------|--------|
| Warehouse | 145,353 | 13,503 |
| Office    | 5,700   | 530    |
| Gatehouse | 240     | 22     |
| Total     | 151,293 | 14,056 |

#### sp2

|           | sq ft   | sq m   |
|-----------|---------|--------|
| Warehouse | 417,500 | 38,787 |
| Office    | 12,500  | 1,161  |
| Total     | 430,000 | 39,948 |

#### sp3

|           | sq ft  | sq m  |
|-----------|--------|-------|
| Warehouse | 76,000 | 7,061 |
| Office    | 4,000  | 372   |
| Total     | 80,000 | 7,433 |

#### **Plots**

|        | Acres | Hectares |
|--------|-------|----------|
| Plot 1 | 1.22  | 0.49     |
| Plot 4 | 4.8   | 1.94     |