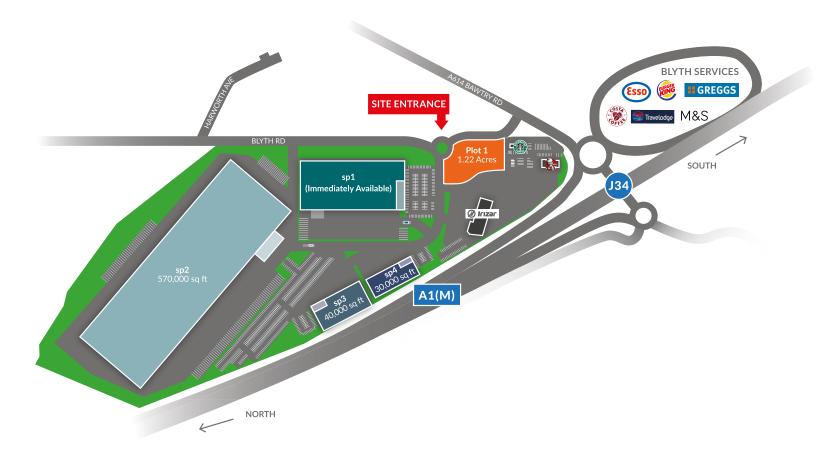

# > MASTERPLAN - OPTION 2

#### sp1

|           | sq ft   | sq m   |
|-----------|---------|--------|
| Warehouse | 145,353 | 13,503 |
| Office    | 5,700   | 530    |
| Gatehouse | 240     | 22     |
| Total     | 151,293 | 14,056 |

#### sp2

|           | sq ft   | sq m   |
|-----------|---------|--------|
| Warehouse | 540,000 | 51,168 |
| Office    | 30,000  | 2,781  |
| Total     | 570,000 | 53,949 |

#### sp3

|           | sq ft  | sq m  |
|-----------|--------|-------|
| Warehouse | 36,000 | 3,345 |
| Office    | 4,000  | 372   |
| Total     | 40,000 | 3,717 |

#### sp4

|           | sq ft  | sq m  |
|-----------|--------|-------|
| Warehouse | 27,000 | 2,508 |
| Office    | 3,000  | 279   |
| Total     | 30,000 | 2,787 |

#### **Plots**

|        | Acres | Hectares |
|--------|-------|----------|
| Plot 1 | 1.22  | 0.49     |

Available units ranging from 30,000 - 570,000 sq ft with serviced plots from 1.22 acres

S81 8HH