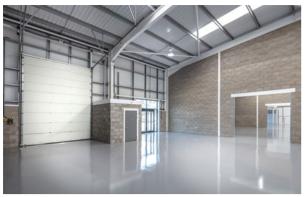

# **SPECIFICATION**

- 2 electric loading doors
- 3 phase power
- Warehouse WCs
- Minimum 6m clear height rising to 8m
- Parking to the front of property
- EPC rating: E 119