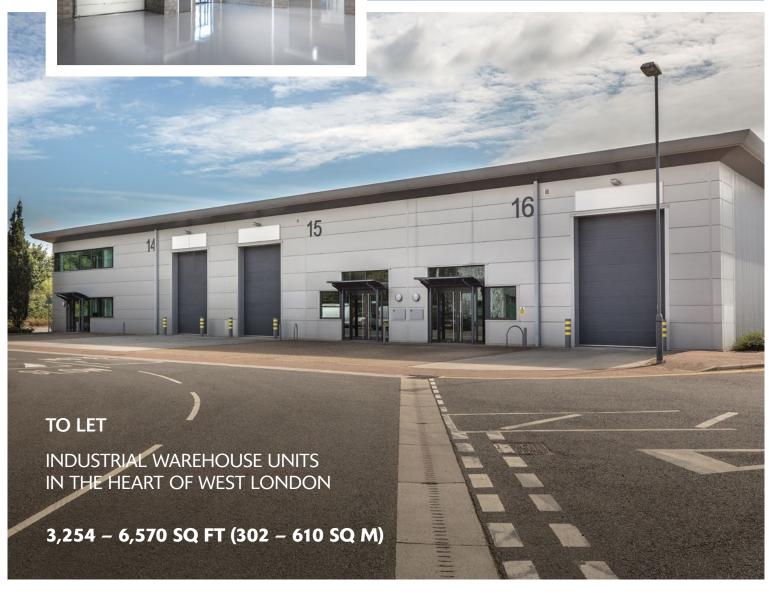

# UNITS 15 & 16 GREENFORD PARK

GREENFORD UB6 0AZ

- Excellent access onto the Western Avenue (A40), providing direct links to Central London and the national motorway network
- PEasily accessible environment for employees with Greenford Main Line and Underground (Central line) Station within 300m of the estate entrance
- Established estate with well-known occupiers including UK Mail, DFS, Brompton Bicycle, Kuehne + Nagel, Kerry Foods, Booker Ltd and Sainsbury's
- Secure estate with 24-hour on-site security, CCTV and gatehouse

# **ACCOMMODATION**

| UNIT 15        | 3,254 sq ft               |
|----------------|---------------------------|
| UNIT 16        | 3,316 sq ft               |
| COMBINED TOTAL | 6,570 sq ft<br>(610 sq m) |