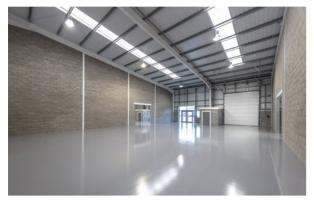

# **SPECIFICATION**

- 2 electric loading doors
- 3 phase power
- Warehouse WCs
- Minimum 6m clear height rising to 8m
- Parking to the front of property
- EPC rating: E 119