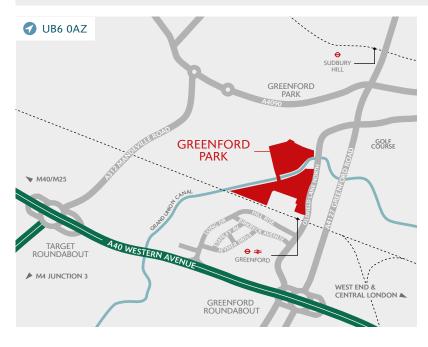

# **DISTANCES**

| A40 WESTERN AVENUE  | 0.3 miles |
|---------------------|-----------|
| GREENFORD STATION   | 0.4 miles |
| NORTHOLT STATION    | 2.5 miles |
| A406 NORTH CIRCULAR | 2.9 miles |
| M4 JUNCTION 3       | 6 miles   |
| M40 JUNCTION 1      | 7 miles   |
| M25 JUNCTION 16     | 9 miles   |
| HEATHROW AIRPORT    | 9 miles   |
| CENTRAL LONDON      | 12 miles  |
|                     |           |

Source: Google maps