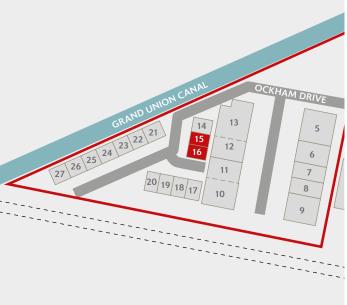

# UNITS 15 & 16 GREENFORD PARK

GREENFORD UB6 0AZ

- Excellent access onto the Western Avenue (A40), providing direct links to Central London and the national motorway network
- PEasily accessible environment for employees with Greenford Main Line and Underground (Central line) Station within 300m of the estate entrance
- Established estate with well-known occupiers including UK Mail, DFS, Brompton Bicycle, Kuehne + Nagel, Kerry Foods, Booker Ltd and Sainsbury's
- Secure estate with 24-hour on-site security, CCTV and gatehouse

# **ACCOMMODATION**

| UNIT 15        | 3,254 sq ft               |
|----------------|---------------------------|
| UNIT 16        | 3,316 sq ft               |
| COMBINED TOTAL | 6,570 sq ft<br>(610 sq m) |