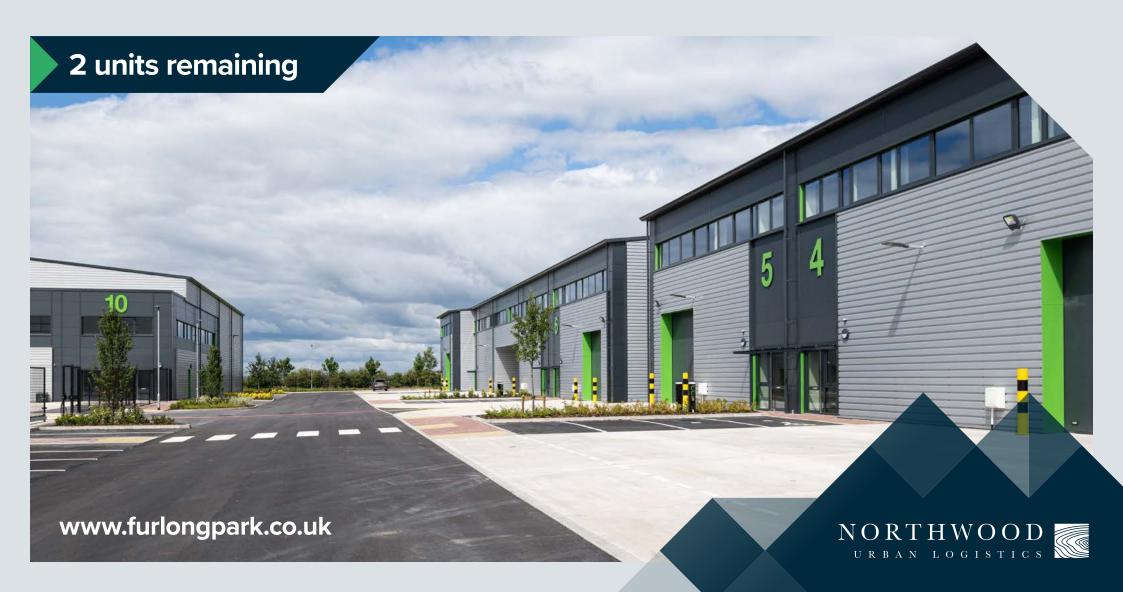

# **Bishops Cleeve, Cheltenham**

**GL52 8TW** 

- New industrial/warehouse units
- ▶ 6,823 25,714 sq ft (634 2,389 sq m)

To Let

# **UNIT 11**

25,714 sq ft