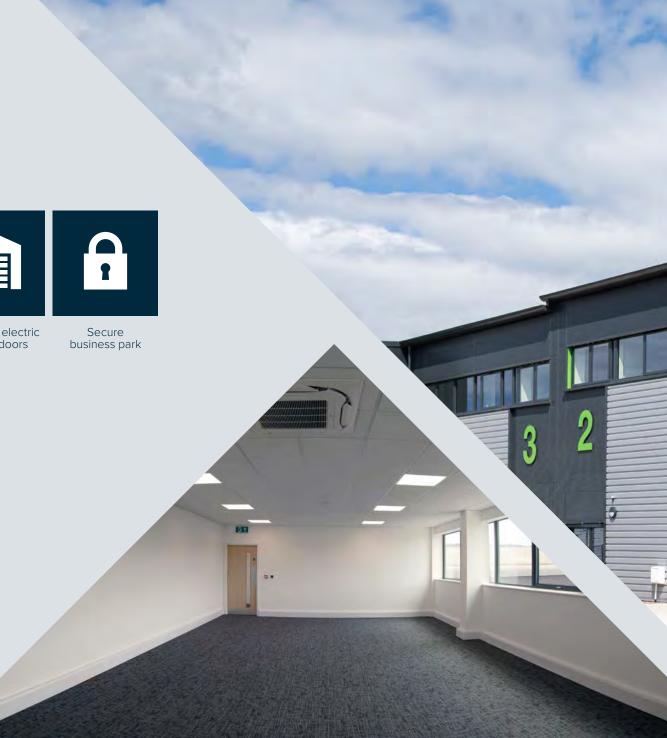

#### The green initiatives include:

- ► Electric vehicle charging points
- ► Low air permeability design
- ▶ 15% warehouse roof lights increasing natural lighting
- High performance insulated cladding and roof materials
- ▶ Secure cycle parking

## **General Specification**

Flexible industrial/warehouse units with fully fitted first floor offices.

8.4m clear internal eaves height

Fitted first floor offices

37.5kN sq m floor loading

Full height electric loading doors

Generous parking facilities

Landscaped environment

Electric vehicle charging points