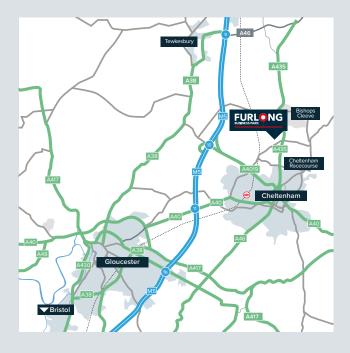

# **THE SITE**

- ▶ 3 miles to Cheltenham Town Centre
- ▶ 4 miles to Junction 10 M5
- ▶ 6.5 miles to Junction 9 M5
- ▶ 2.5 miles to Kingsditch Trading Estate

**CAPITA** 

# TRAVEL DISTANCES

Bishops Cleeve, Cheltenham, GL52 8TW

#### Road

| Cheltenham | 3.5 miles |  |
|------------|-----------|--|
| Gloucester | 12 miles  |  |
| Bristol    | 45 miles  |  |
| Swindon    | 35 miles  |  |
| M5 J10     | 4.5 miles |  |
| M5 J9      | 6.5 miles |  |

#### **⊞** Rail

| Cheltenham | 4 miles  |  |
|------------|----------|--|
| Gloucester | 11 miles |  |

#### **⚠** Airport

| Bristol Airport    | 52 miles |  |
|--------------------|----------|--|
| Birmingham Airport | 56 miles |  |