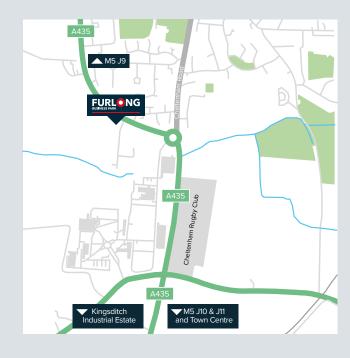

# **THE SITE**

- ▶ 3 miles to Cheltenham Town Centre
- ▶ 4 miles to Junction 10 M5
- ▶ 6.5 miles to Junction 9 M5
- ▶ 2.5 miles to Kingsditch Trading Estate

**CAPITA** 

# TRAVEL DISTANCES

Bishops Cleeve, Cheltenham, GL52 8TW

#### Road

| Cheltenham | 3.5 miles |  |
|------------|-----------|--|
| Gloucester | 12 miles  |  |
| Bristol    | 45 miles  |  |
| Swindon    | 35 miles  |  |
| M5 J10     | 4.5 miles |  |
| M5 J9      | 6.5 miles |  |