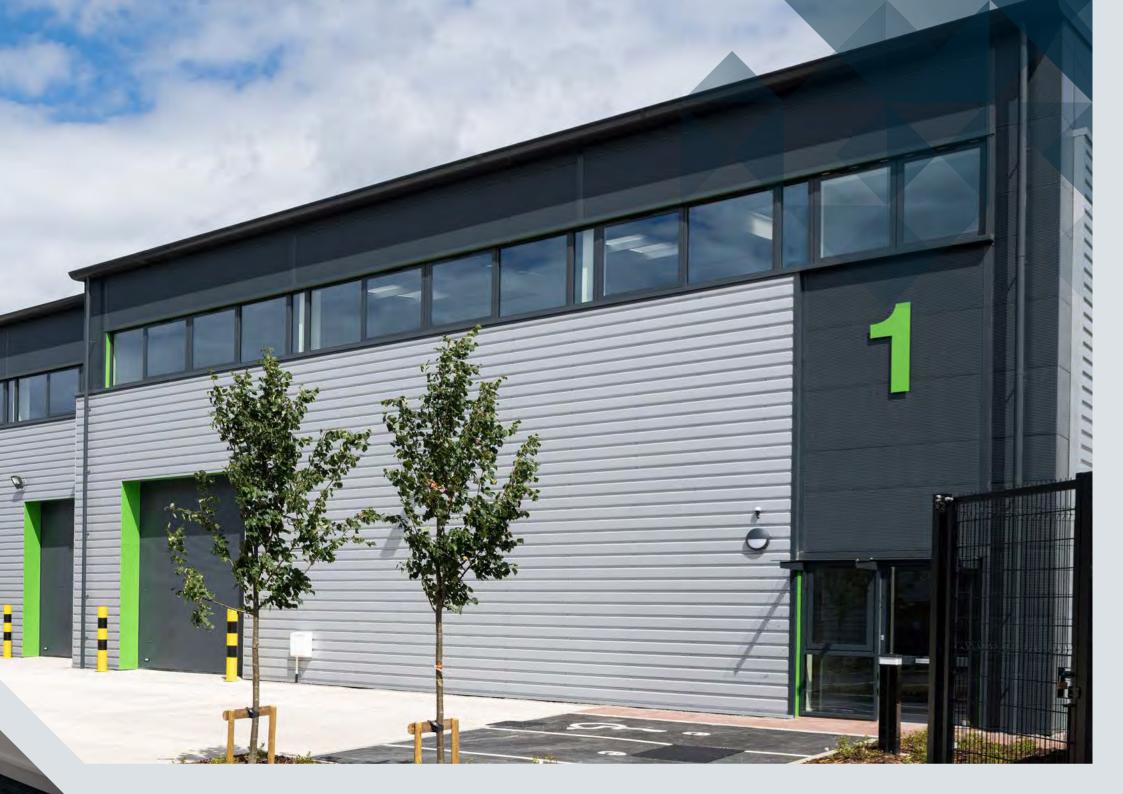

# **Bishops Cleeve, Cheltenham**

**GL52 8TW** 

- New industrial/warehouse units
- ▶ 6,823 25,714 sq ft (634 2,389 sq m)

To Let

## **General Specification**

Flexible industrial/warehouse units with fully fitted first floor offices.

8.4m clear internal eaves height

Fitted first floor offices

37.5kN sq m floor loading

Full height electric loading doors

Generous parking facilities

Landscaped environment

Electric vehicle charging points