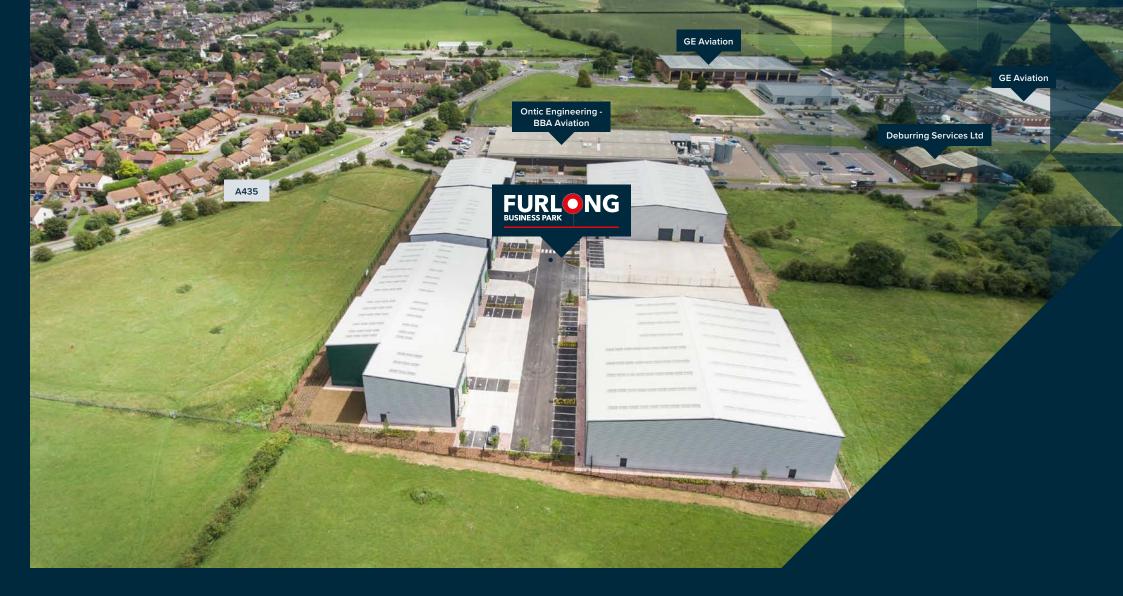

# **THE SITE**

- ▶ 3 miles to Cheltenham Town Centre
- ▶ 4 miles to Junction 10 M5
- ▶ 6.5 miles to Junction 9 M5
- ▶ 2.5 miles to Kingsditch Trading Estate

**CAPITA** 

# TRAVEL DISTANCES

Bishops Cleeve, Cheltenham, GL52 8TW

#### Road

| Cheltenham | 3.5 miles |  |
|------------|-----------|--|
| Gloucester | 12 miles  |  |
| Bristol    | 45 miles  |  |
| Swindon    | 35 miles  |  |
| M5 J10     | 4.5 miles |  |
| M5 J9      | 6.5 miles |  |

#### **⊞** Rail

| Cheltenham | 4 miles  |  |
|------------|----------|--|
| Gloucester | 11 miles |  |

#### **⚠** Airport

| Bristol Airport    | 52 miles |  |
|--------------------|----------|--|
| Birmingham Airport | 56 miles |  |