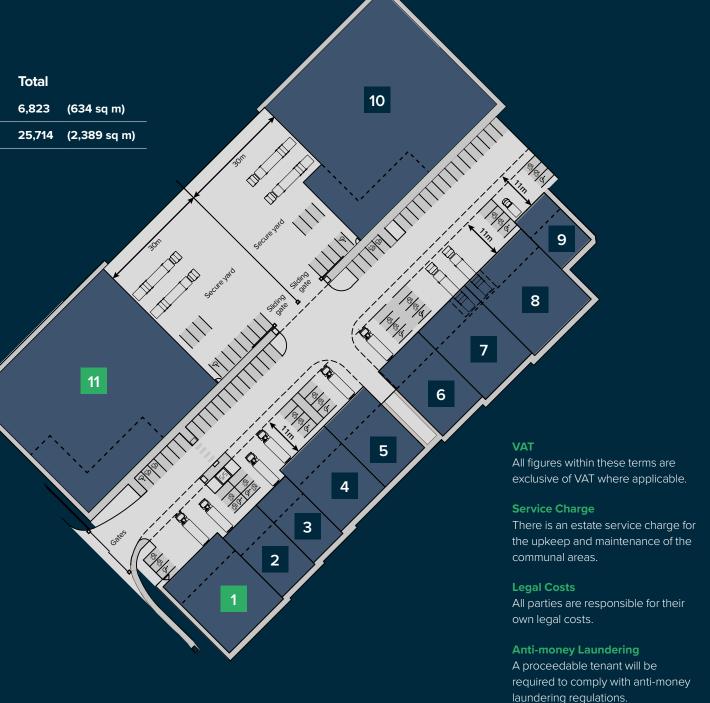

#### Accommodation

All areas are approximate on a GEA sq ft basis.

| Unit | Ground Floor |              | First Floor |            | Iotai  |              |
|------|--------------|--------------|-------------|------------|--------|--------------|
| 1    | 5,317        | (494 sq m)   | 1,506       | (140 sq m) | 6,823  | (634 sq m)   |
| 11   | 22,252       | (2,067 sq m) | 3,462       | (322 sq m) | 25,714 | (2,389 sq m) |
|      |              |              |             |            |        |              |

# **UNIT 11**

25,714 sq ft