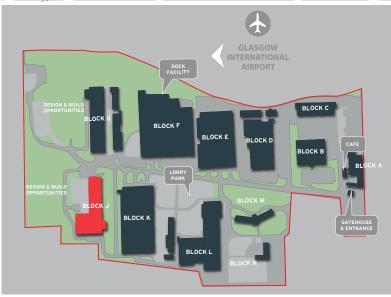

# **LOCATION**

Westway, in Renfrew, comprises a 130 acre self-contained site providing a mixture of office and industrial properties within a well maintained, fully secure estate. Westway lies approximately 10 miles west of Glasgow City Centre and 2 miles east of Glasgow International Airport. Access to the site is gained via Junction 27 (a four way junction) of the M8 motorway. The main entrance is situated on Porterfield Road just off the A741 which is the main arterial route into Renfrew from the M8. Major occupiers of the site include Doosan Babcock, AMG Group, Kintetsu World Express and Star Refrigeration.