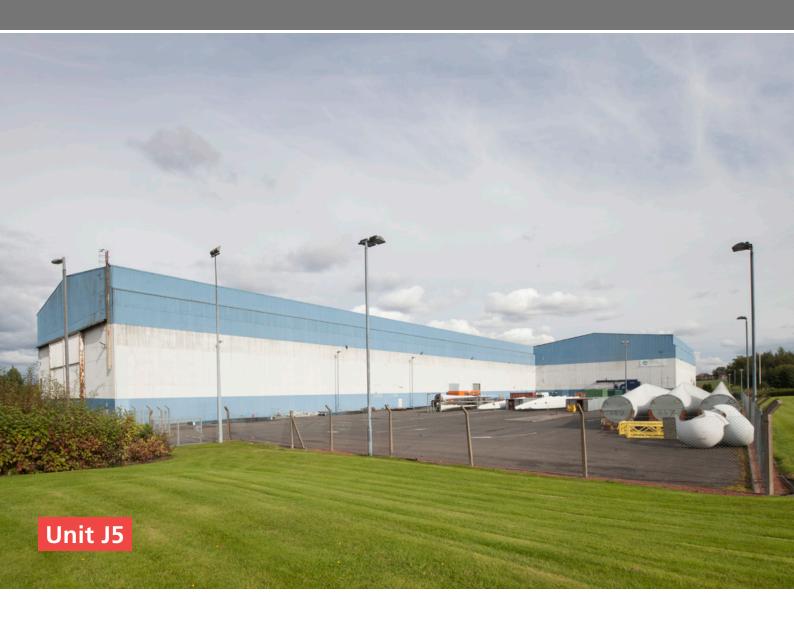

# Refurbished High Bay Warehouse /Industrial Unit 26,357 sq ft **TO LET**

- Exceptional Value for Money
- Competitive Lease Terms
- Minimum Eaves Height 12.2m
- 24 Hour Security
- Flexible Floor Space
- 100T crane in unit

# **LOCATION**

Westway, in Renfrew, comprises a 130 acre self-contained site providing a mixture of office and industrial properties within a well maintained, fully secure estate. Westway lies approximately 10 miles west of Glasgow City Centre and 2 miles east of Glasgow International Airport. Access to the site is gained via Junction 27 (a four way junction) of the M8 motorway. The main entrance is situated on Porterfield Road just off the A741 which is the main arterial route into Renfrew from the M8. Major occupiers of the site include Doosan Babcock, AMG Group, Kintetsu World Express and Star Refrigeration.