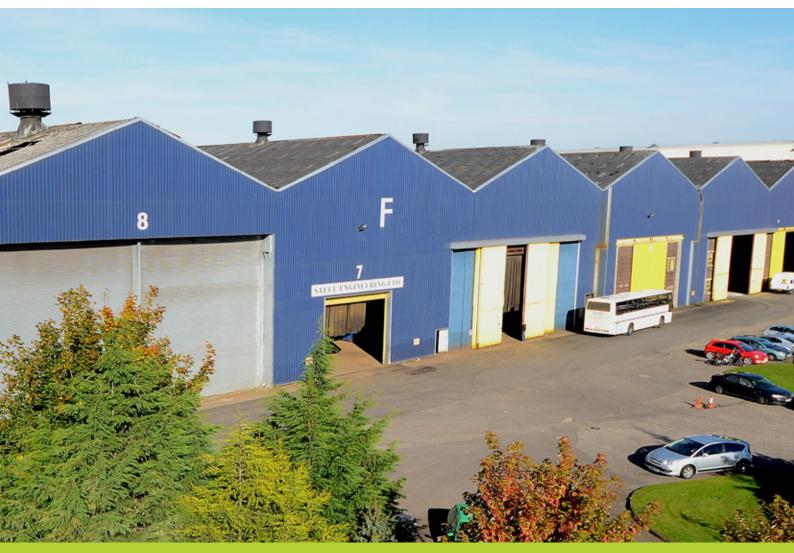

# UNIT 7 BLOCK F

Heavy Engineering / Manufacturing Warehouse

40,537 SQ FT / 3,766 SQ M

The property provides a heavy engineering and manufacturing unit that can be subdivided internally with service yards and car parking areas. Internal cranage is available in certain bays.

Eaves height: 12.2m / 40 ft

#### **Floor Area**

40,537 sq ft / 3,766 sq m.