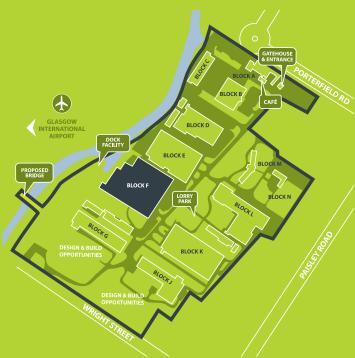

## UNIT 7 BLOCK F

Westway, in Renfrew, comprises a 130 acre self-contained site providing a mixture of office and industrial properties within a well maintained, highly secure environment.

Westway lies approximately 10 miles west of Glasgow City Centre and 2 miles east of Glasgow International Airport. Access to the site is gained via Junction 27 (a four way junction) of the M8 motorway. The main entrance is situated on Porterfield Road just off the A741 which is the main arterial route into Renfrew from the M8.

Major occupiers of the site include **Doosan Babcock**, **Malcolm Group, Balfour Beatty** and **Star Refrigeration**.