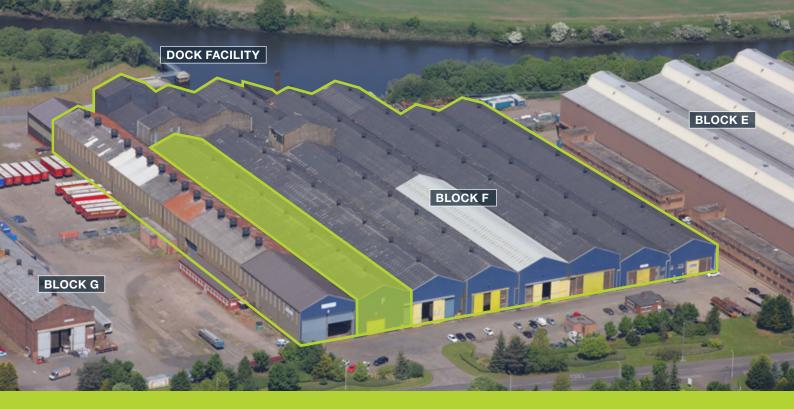

# UNIT 7 BLOCK F

Heavy Engineering / Manufacturing Warehouse

40,537 SQ FT / 3,766 SQ M

The property provides a heavy engineering and manufacturing unit that can be subdivided internally with service yards and car parking areas. Internal cranage is available in certain bays.

## UNIT 7 BLOCK F

Westway, in Renfrew, comprises a 130 acre self-contained site providing a mixture of office and industrial properties within a well maintained, highly secure environment.

Westway lies approximately 10 miles west of Glasgow City Centre and 2 miles east of Glasgow International Airport. Access to the site is gained via Junction 27 (a four way junction) of the M8 motorway. The main entrance is situated on Porterfield Road just off the A741 which is the main arterial route into Renfrew from the M8.