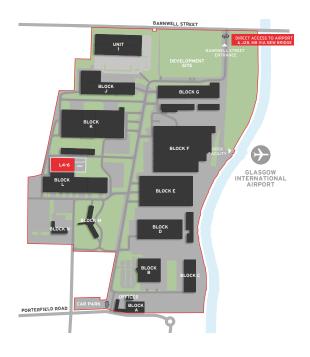

# **WESTWAY**

Westway comprises over 1.7 million sq ft (160,000 sq m) of high quality logistics, manufacturing and office buildings. Units range in size from 4,000 sq ft to 150,000 sq ft.

Set in an attractive, landscaped environment. The Park is fully enclosed and benefits from 24 hour security, on-site patrols and CCTV.

# **DESCRIPTION**

L4-6 is a fully refurbished warehouse and distribution facility with dedicated service yard and car parking areas.

The unit benefits from:

- 3 level access loading doors
- Clear internal height of 7.9m
- Cranage 1x5 ton, 1x10 ton and 1x15 ton cranes
- Ample car parking

The estate can be accessed from Porterfield Road, Renfrew with the main entrance for commercial vehicles being the new gatehouse on Barnwell Street which can be accessed from the M8 via Glasgow Airport and the new Barnwell Bridge. The new entrance via Barnwell Street will provide direct access to the airport, J28 of the M8 and Glasgow Airport Investment Area in just 2 minutes.