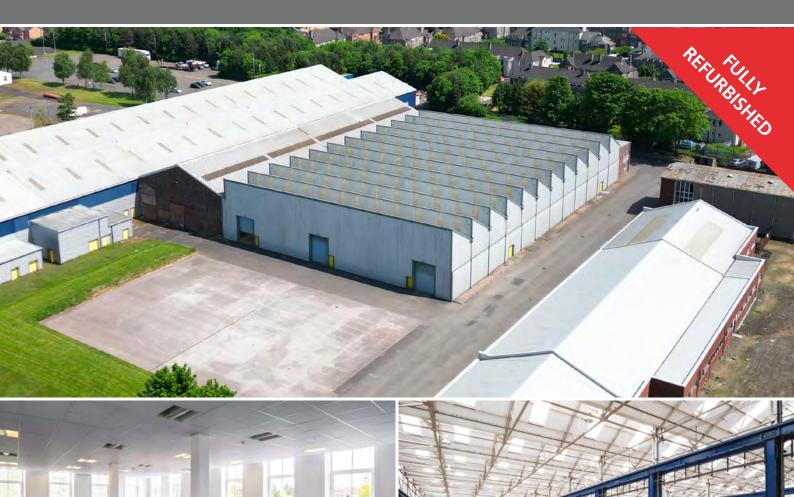

# Modern Industrial / Warehouse Unit with Substantial Yard Area & Cranage 43,888 sq ft (4,077 sq m) **TO LET**

- Scotland's largest fully enclosed industrial / distribution park
- Direct access to Glasgow airport and J27 and J28 of the M8
- 24/7 security and CCTV

- 40m dedicated vard area
- Minimum clear internal height 7.9m
- 3 level access loading doors
- Refurbished offices

# **DESCRIPTION**

L4-6 is a fully refurbished warehouse and distribution facility with dedicated service yard and car parking areas.

The unit benefits from:

- 3 level access loading doors
- Clear internal height of 7.9m
- Cranage 1x5 ton, 1x10 ton and 1x15 ton cranes
- Ample car parking