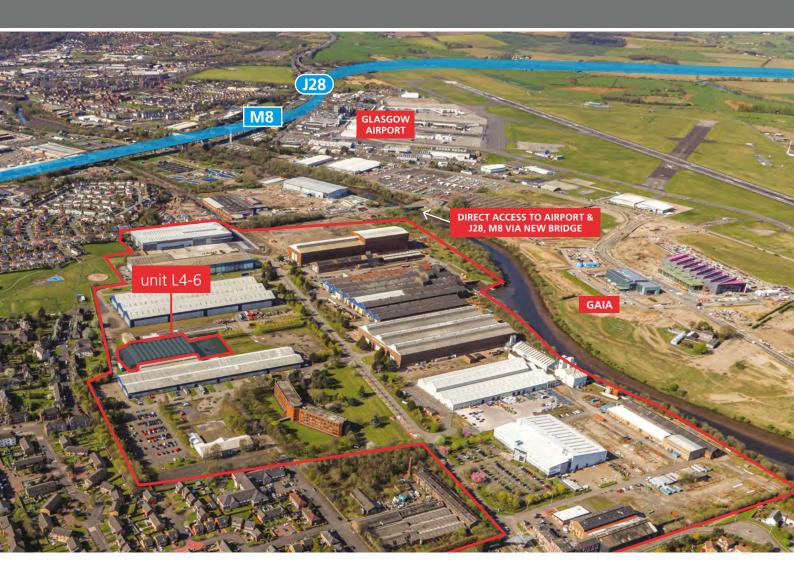

# **LOCATION**

Westway lies approximately 7 miles west of Glasgow City Centre and adjacent to Glasgow International Airport. The park is accessed via the four way J27 of the M8 motorway, just 1.2 miles away, which provides access to Glasgow, Edinburgh, the M74, M77, M80 and in turn the national motorway network.

The estate can be accessed from Porterfield Road, Renfrew with the main entrance for commercial vehicles being the new gatehouse on Barnwell Street which can be accessed from the M8 via Glasgow Airport and the new Barnwell Bridge. The new entrance via Barnwell Street will provide direct access to the airport, J28 of the M8 and Glasgow Airport Investment Area in just 2 minutes.

Westway will benefit from the significant additional local infrastructure being provided to the Glasgow Airport Investment Area with new roads, bridges, cycle routes and pedestrian footpaths improving access.