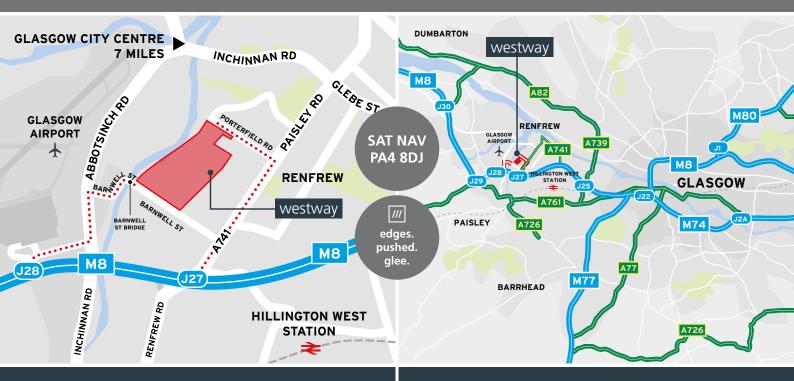

# **LOCATION**

Westway lies approximately 7 miles west of Glasgow City Centre and adjacent to Glasgow International Airport. The park is accessed via the four way J27 of the M8 motorway, just 1.2 miles away, which provides access to Glasgow, Edinburgh, the M74, M77, M80 and in turn the national motorway network.

The estate can be accessed from Porterfield Road, Renfrew with the main entrance for commercial vehicles being the new gatehouse on Barnwell Street which can be accessed from the M8 via Glasgow Airport and the new Barnwell Bridge. The new entrance via Barnwell Street will provide direct access to the airport, J28 of the M8 and Glasgow Airport Investment Area in just 2 minutes.

Westway will benefit from the significant additional local infrastructure being provided to the Glasgow Airport Investment Area with new roads, bridges, cycle routes and pedestrian footpaths improving access.

|    | $\overline{}$ |
|----|---------------|
|    | $\neg$        |
| •  | •             |
| ν- |               |
| _  | _             |

| J28 M8     | 2 min        |
|------------|--------------|
| J27 M8     | 3 min        |
| Glasgow    | 14 min       |
| Edinburgh  | 50 min       |
| Carlisle   | 1 hr 37 min: |
| Aberdeen   | 2 hrs 46 min |
| Manchester | 3 hrs 41 min |