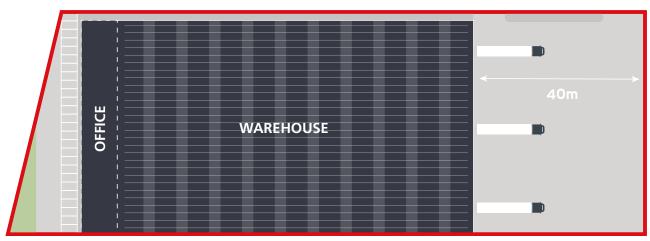

- 40m dedicated vard area
- Minimum clear internal height 7.9m
- 3 level access loading doors
- Refurbished offices

# **ACCOMMODATION (GIA)**

|                      | sq ft  | sq m    |
|----------------------|--------|---------|
| Warehouse            | 36,885 | 3426.7  |
| First Floor Offices  | 3,457  | 321.2   |
| Ground Floor Offices | 3,546  | 329.4   |
| Total                | 43,888 | 4,077.3 |