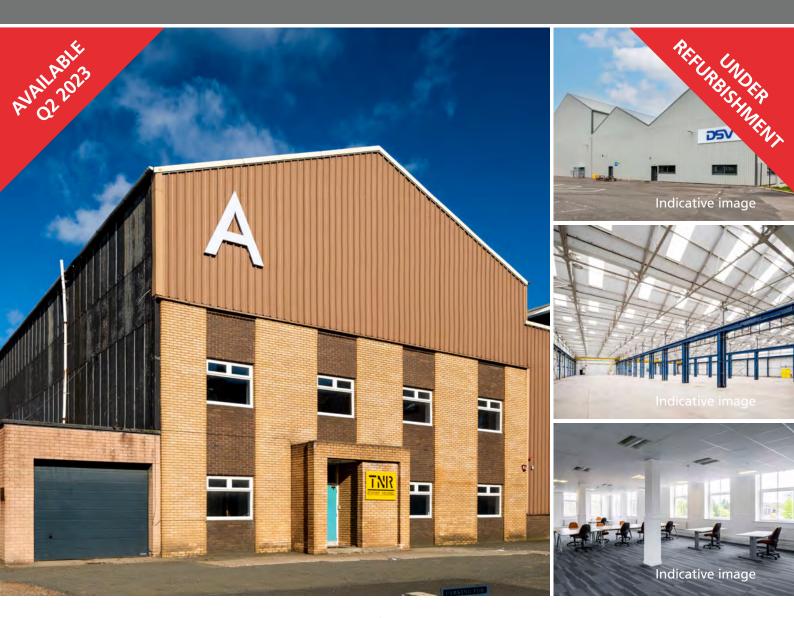

# Modern Industrial / Warehouse Unit with Yard & Cranage

27,809 sq ft (2,584 sq m) **TO LET** 

- Scotland's largest fully enclosed industrial / distribution park
- Direct access to Glasgow airport and J27 and J28 of the M8
- 24/7 security and CCTV

# **MAJOR OCCUPIERS INCLUDE**

refurbishment to include:

Reclad elevations

35 car parking spaces 1 x 10 ton crane

New 30m dedicated yard

Two new 3m x 5m loading doors 11.4m clear internal height

Block A is undergoing a transformative back-to-frame

2 MINUTES FROM GLASGOW AIRPORT

HIGHLY VISIBLE FROM M8 & GLASGOW AIRPORT

LANDSCAPED ENVIRONMENT

10 TON CRANE

11.4M CLEAR INTERNAL HEIGHT

DEDICATED 30M CONCRETE YARD

REFURBISHED OFFICE AND TOILET ACCOMMODATION