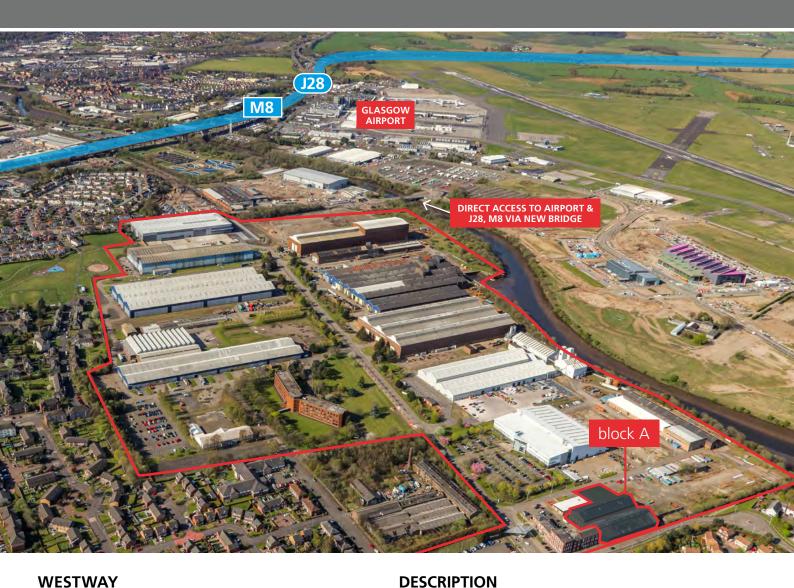

## **WESTWAY**

Westway comprises over 1.7 million sq ft (160,000 sq m) of high quality logistics, manufacturing and office buildings. Units range in size from 4,000 sq ft to 150,000 sq ft.

Set in an attractive, landscaped environment. The Park is fully enclosed and benefits from 24 hour security, on-site patrols and CCTV.

## **LOCATION**

Westway lies approximately 7 miles west of Glasgow City Centre and adjacent to Glasgow International Airport. The park is accessed via the four way J27 of the M8 motorway, just 1.2 miles away, which provides access to Glasgow, Edinburgh, the M74, M77, M80 and in turn the national motorway network.

The main entrance is situated on Porterfield Road just off the A741 which is the main arterial route from the M8. Block A benefits from frontage to Porterfield Road and is adjacent to the existing Porterfield Road entrance. The new entrance via Wright Street will provide direct access to the airport, J28 of the M8 and Glasgow Airport Investment Area in just 2 minutes.