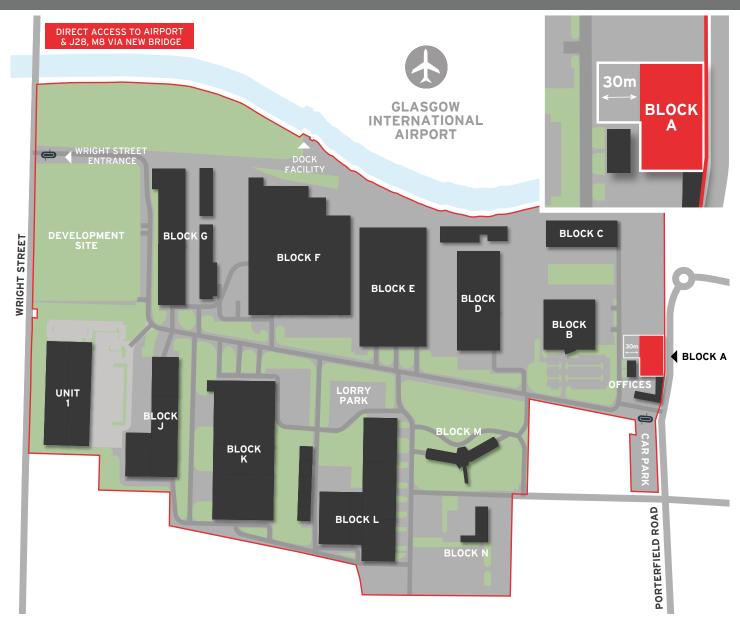

## **WESTWAY**

Westway comprises over 1.7 million sq ft (160,000 sq m) of high quality logistics, manufacturing and office buildings. Units range in size from 4,000 sq ft to 150,000 sq ft.

Set in an attractive, landscaped environment. The Park is fully enclosed and benefits from 24 hour security, on-site patrols and CCTV.

The main entrance is situated on Porterfield Road just off the A741 which is the main arterial route from the M8. Block A benefits from frontage to Porterfield Road and is adjacent to the existing Porterfield Road entrance. The new entrance via Wright Street will provide direct access to the airport, J28 of the M8 and Glasgow Airport Investment Area in just 2 minutes.