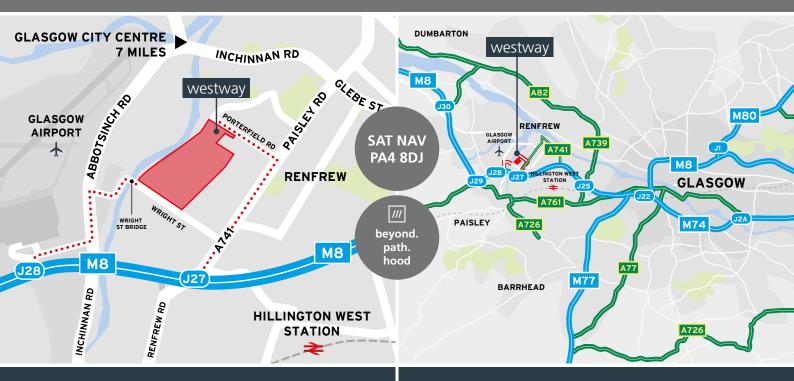

## **LOCATION**

Westway lies approximately 7 miles west of Glasgow City Centre and adjacent to Glasgow International Airport. The park is accessed via the four way J27 of the M8 motorway, just 1.2 miles away, which provides access to Glasgow, Edinburgh, the M74, M77, M80 and in turn the national motorway network.

The main entrance is situated on Porterfield Road just off the A741 which is the main arterial route from the M8. Block A benefits from frontage to Porterfield Road and is adjacent to the existing Porterfield Road entrance. The new entrance via Wright Street will provide direct access to the airport, J28 of the M8 and Glasgow Airport Investment Area in just 2 minutes.

Westway will benefit from the significant additional local infrastructure being provided to the Glasgow Airport Investment Area with new roads, bridges, cycle routes and pedestrian footpaths improving access.