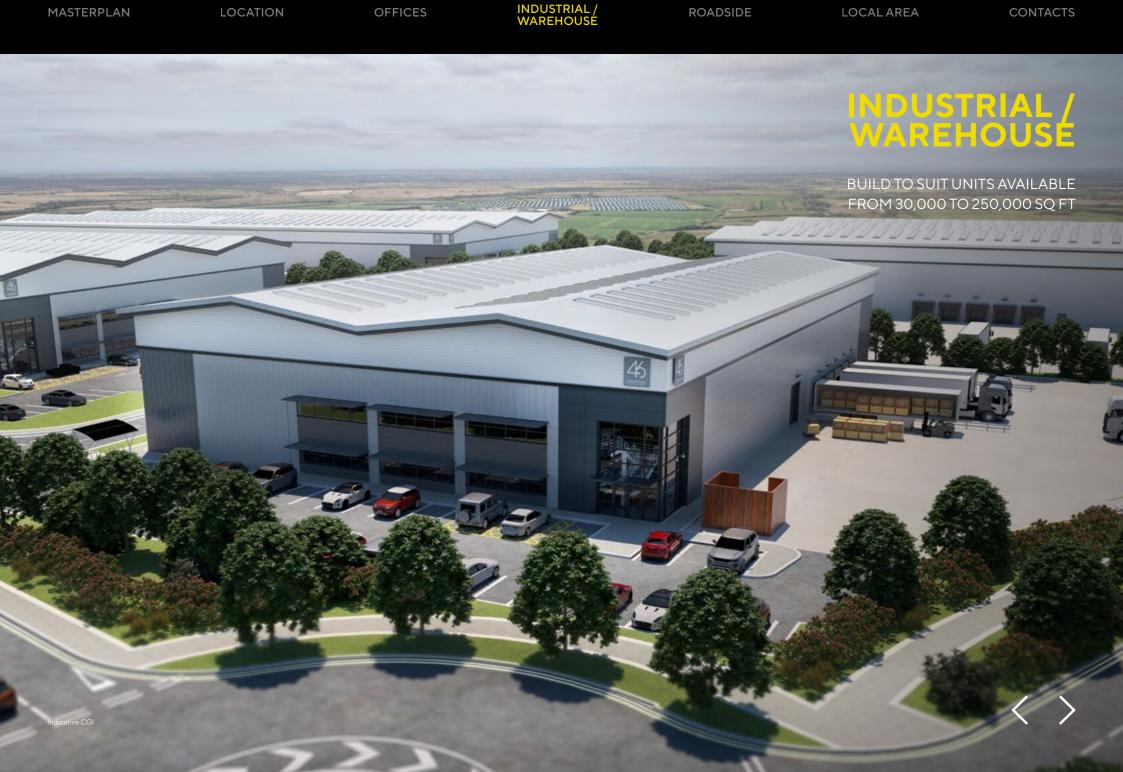

### INDUSTRIAL / WAREHOUSE

- > Build-to-suit industrial / warehouse
  / distribution / R&D units from
  30,000 250,000 sq ft
- > Up to 15m clear internal height
- > Dock and level access loading doors
- > Up to 50 kN/m<sup>2</sup> floor loading
- > High quality office accommodation, including suspended ceilings with LED lighting and raised access floors
- > Secure self-contained yards
- > Highly sustainable units targeting EPC A for lower operational costs