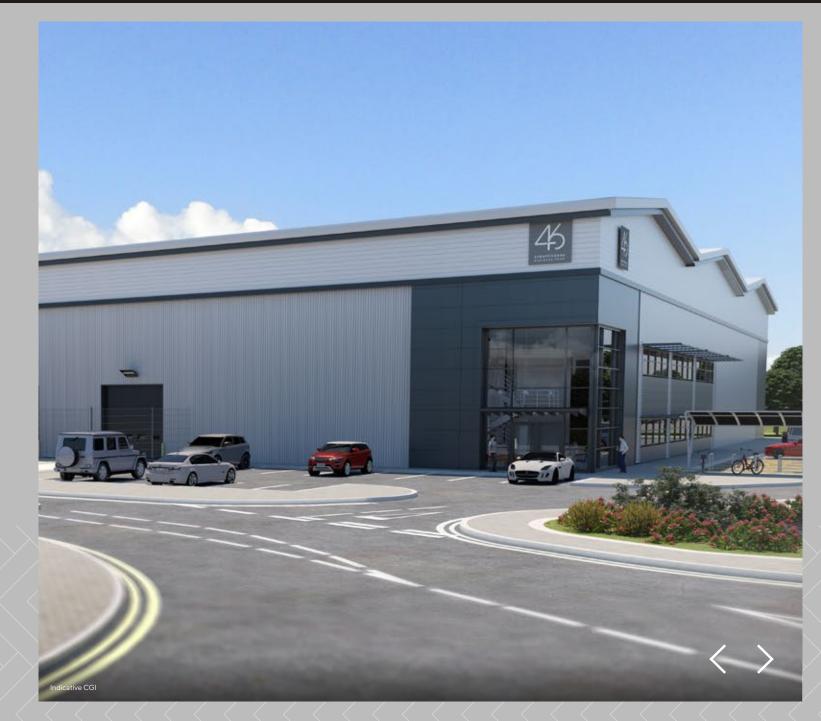

### INDUSTRIAL / WAREHOUSE

- > Build-to-suit industrial / warehouse
  / distribution / R&D units from
  30,000 250,000 sq ft
- > Up to 15m clear internal height
- > Dock and level access loading doors
- > Up to 50 kN/m<sup>2</sup> floor loading
- > High quality office accommodation, including suspended ceilings with LED lighting and raised access floors
- > Secure self-contained yards
- > Highly sustainable units targeting EPC A for lower operational costs