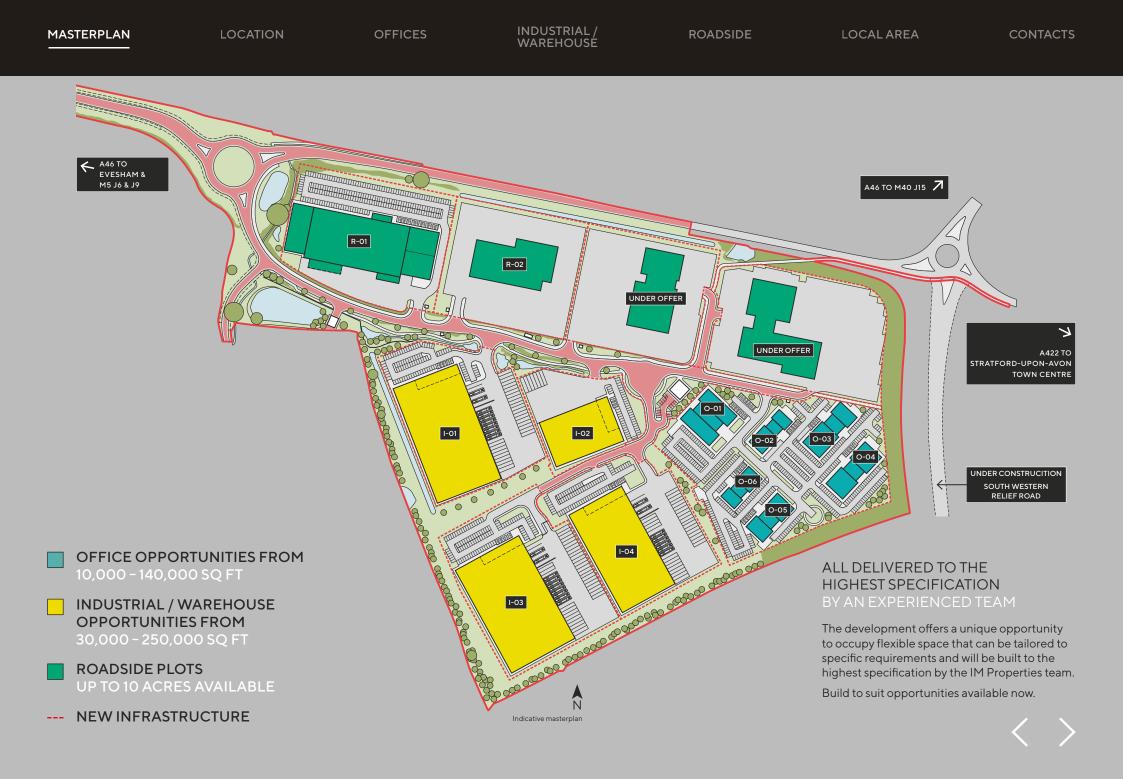

### STRATFORD46 BUSINESS PARK

WARWICKSHIRE

MASTERPLAN

LOCATION

ROADSIDE

LOCAL AREA

CONTACTS

Stratford46 Business Park is strategically located with immediate access to the A46 and just 7.5 miles from J15 of the M40, leading to the M25 to the South and M42 to the North and the national motorway network beyond.

Stratford Parkway station is a 5 minute drive away with direct trains to Birmingham Moor St in 46 minutes and London Marylebone in 90 mins via Warwick Parkway which is approx. 7.5 miles away

This is an opportunity not only to re-locate to Warwickshire's newest destination for business and industry, but to also have access to a growing and skilled workforce