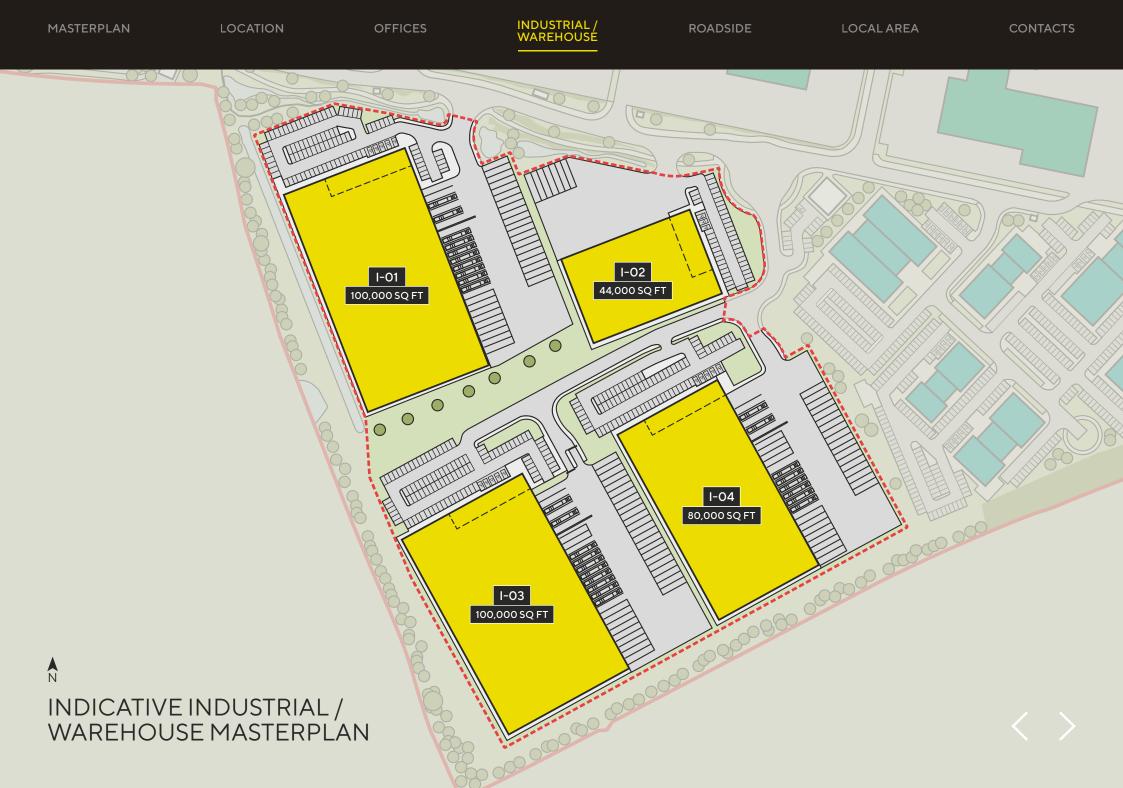

### INDUSTRIAL / WAREHOUSE

- > Build-to-suit industrial / warehouse
  / distribution / R&D units from
  30,000 250,000 sq ft
- > Up to 15m clear internal height
- > Dock and level access loading doors
- > Up to 50 kN/m<sup>2</sup> floor loading
- > High quality office accommodation, including suspended ceilings with LED lighting and raised access floors
- > Secure self-contained yards
- > Highly sustainable units targeting EPC A for lower operational costs