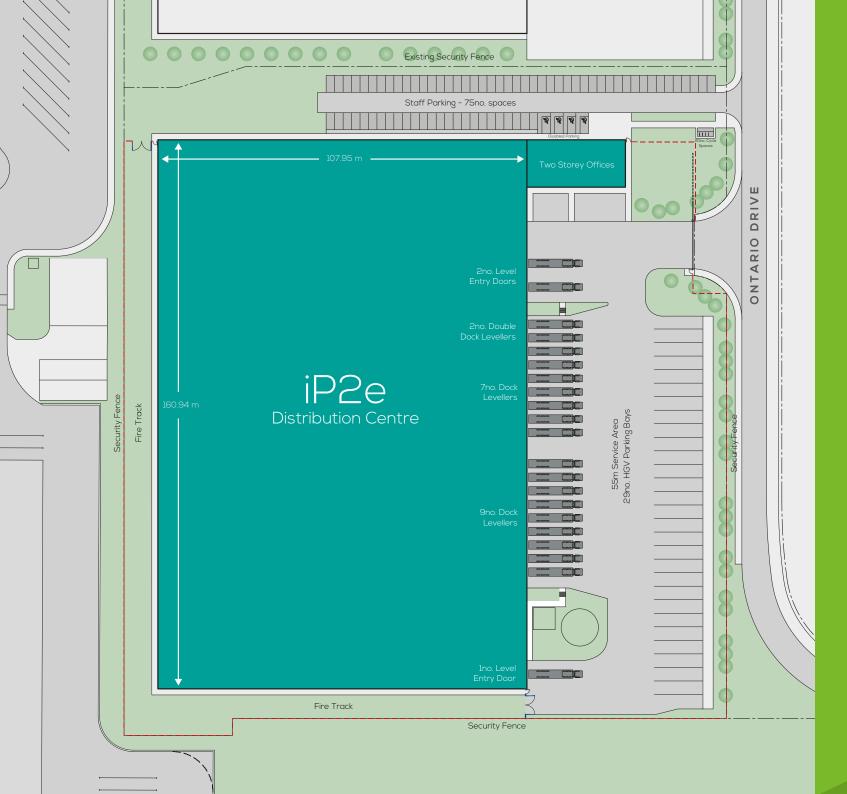

## Description

iP2e comprises a steel portal framed warehouse unit with ancillary two-storey offices, car parking and a secure 55 metre deep goods yard. Elevations are insulated profile metal sheeting, with pitched insulated profile metal sheet roofs incorporating translucent rooflights.

## **Specification**

- 15m clear headroom
- $\cdot$  50kN/m<sup>2</sup> floor loading
- 16 standard dock level doors
- 2 extra height dock level doors
- 3 level entry doors
- 55m deep yard
- 75 car parking spaces (extendable)
- 29 HGV parking bays
- Adjacent to the 30-acre iPort Rail strategic freight terminal
- 2.4m concrete plinth around building
- Automated sliding gate
- Fenced yard
- Bicycle shelter
- Highly energy efficient (expected EPC A15)
- High quality office and amenity areas
- Potential for 24,710 pallet positions in a wide aisle configuration and 32,699 in a narrow aisle configuration

#### Accommodation

| UNIT                                     | SQ FT            | SQM           |
|------------------------------------------|------------------|---------------|
| iP2e                                     | 195,000          | 18,116        |
| Two storey office<br>Distribution centre | 8,000<br>187,000 | 743<br>17,373 |