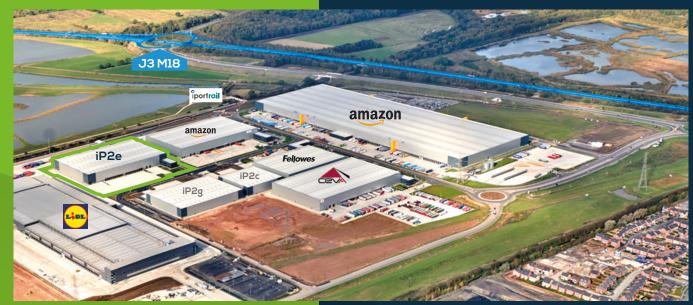

## **Specification**

- 15m clear headroom
- $\cdot$  50kN/m<sup>2</sup> floor loading
- 16 standard dock level doors
- 2 extra height dock level doors
- 3 level entry doors
- 55m deep yard
- 75 car parking spaces (extendable)
- 29 HGV parking bays
- Adjacent to the 30-acre iPort Rail strategic freight terminal
- 2.4m concrete plinth around building
- Automated sliding gate
- Fenced yard
- Bicycle shelter
- Highly energy efficient (expected EPC A15)
- High quality office and amenity areas
- Potential for 24,710 pallet positions in a wide aisle configuration and 32,699 in a narrow aisle configuration

## PERFECTLY CONNECTED - CENTRAL UK LOCATION

Sat Nav: DN11 OBF

Andrew Gent andrew.gent@gentvisick.com

Paul Mack paul.mack@gentvisick.com

**Mike Baugh** mike.baugh@cbre.com

Dave Cato dave.cato@cbre.com

0113 200 1800 www.colliers.com/uk/industrial