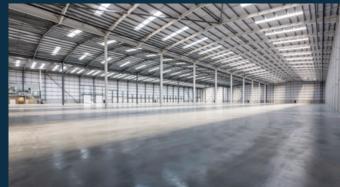

## Description

iP2e comprises a steel portal framed warehouse unit with ancillary two-storey offices, car parking and a secure 55 metre deep goods yard. Elevations are insulated profile metal sheeting, with pitched insulated profile metal sheet roofs incorporating translucent rooflights.

## **Specification**

- 15m clear headroom
- $\cdot$  50kN/m<sup>2</sup> floor loading
- 16 standard dock level doors
- 2 extra height dock level doors
- 3 level entry doors
- 55m deep yard
- 75 car parking spaces (extendable)
- 29 HGV parking bays
- Adjacent to the 30-acre iPort Rail strategic freight terminal
- 2.4m concrete plinth around building
- Automated sliding gate
- Fenced yard
- Bicycle shelter
- Highly energy efficient (expected EPC A15)
- High quality office and amenity areas
- Potential for 24,710 pallet positions in a wide aisle configuration and 32,699 in a narrow aisle configuration