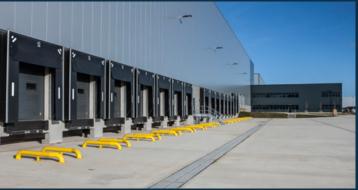

## Description

iP2e comprises a steel portal framed warehouse unit with ancillary two-storey offices, car parking and a secure 55 metre deep goods yard. Elevations are insulated profile metal sheeting, with pitched insulated profile metal sheet roofs incorporating translucent rooflights.

## **Specification**

- 15m clear headroom
- $\cdot$  50kN/m<sup>2</sup> floor loading
- 16 standard dock level doors
- 2 extra height dock level doors
- 3 level entry doors
- 55m deep yard
- 75 car parking spaces (extendable)
- 29 HGV parking bays
- Adjacent to the 30-acre iPort Rail strategic freight terminal
- 2.4m concrete plinth around building
- Automated sliding gate
- Fenced yard
- Bicycle shelter
- Highly energy efficient (expected EPC A15)
- High quality office and amenity areas
- Potential for 24,710 pallet positions in a wide aisle configuration and 32,699 in a narrow aisle configuration