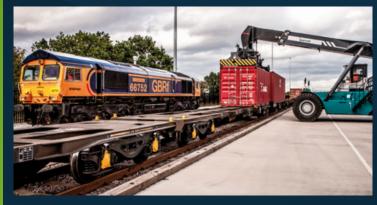

## **Specification**

- 15m clear headroom
- $\cdot$  50kN/m<sup>2</sup> floor loading
- 16 standard dock level doors
- 2 extra height dock level doors
- 3 level entry doors
- 55m deep yard
- 75 car parking spaces (extendable)
- 29 HGV parking bays
- Adjacent to the 30-acre iPort Rail strategic freight terminal
- 2.4m concrete plinth around building
- Automated sliding gate
- Fenced yard
- Bicycle shelter
- Highly energy efficient (expected EPC A15)
- High quality office and amenity areas
- Potential for 24,710 pallet positions in a wide aisle configuration and 32,699 in a narrow aisle configuration