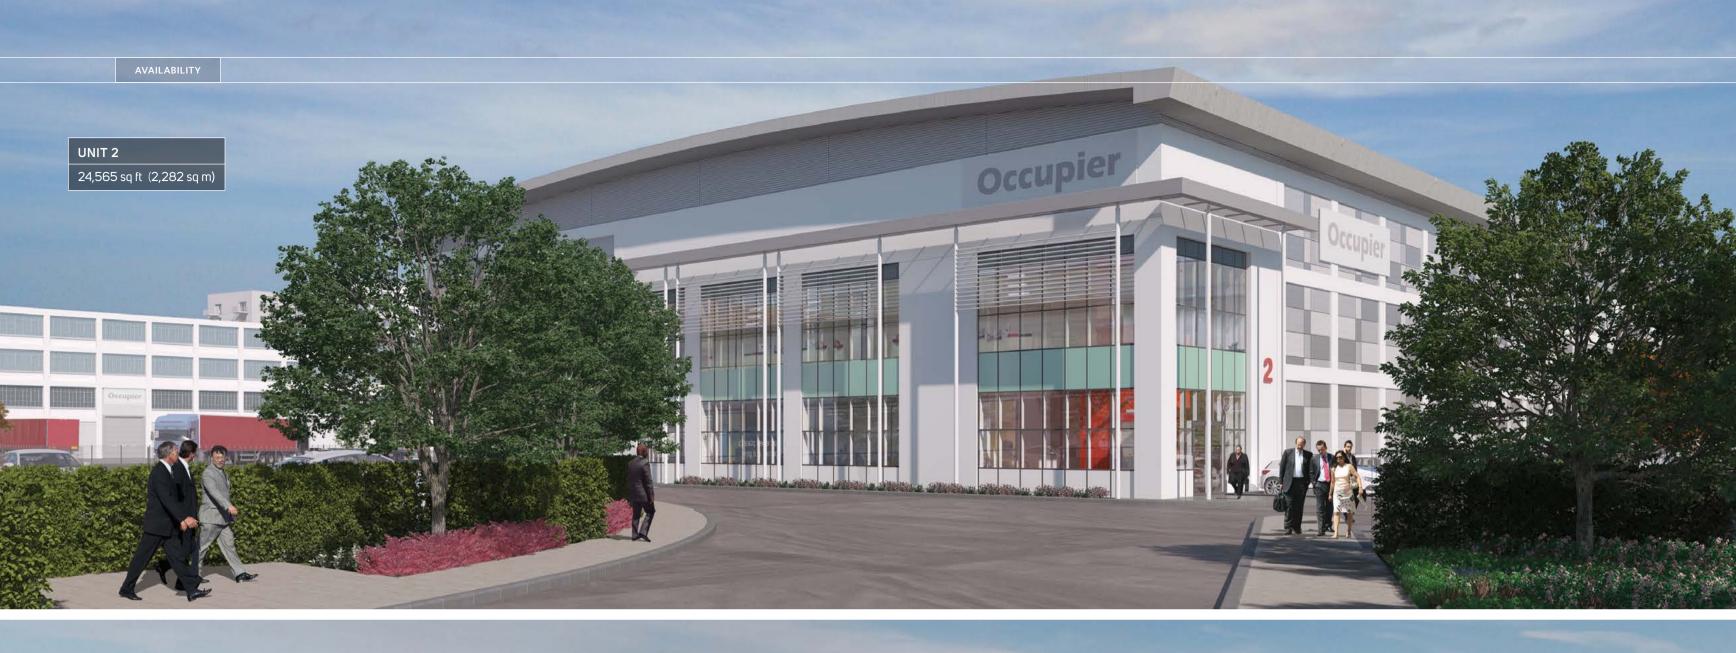

### UNIT 2

First Floor Offices 3,145 sq ft (292 sq m)

Warehouse 21,420 sq ft (1,990 sq m)

Total 24,565 sq ft (2,282 sq m)

Specifics 12m clear internal height 2 dock level loading doors 2 level access loading doors