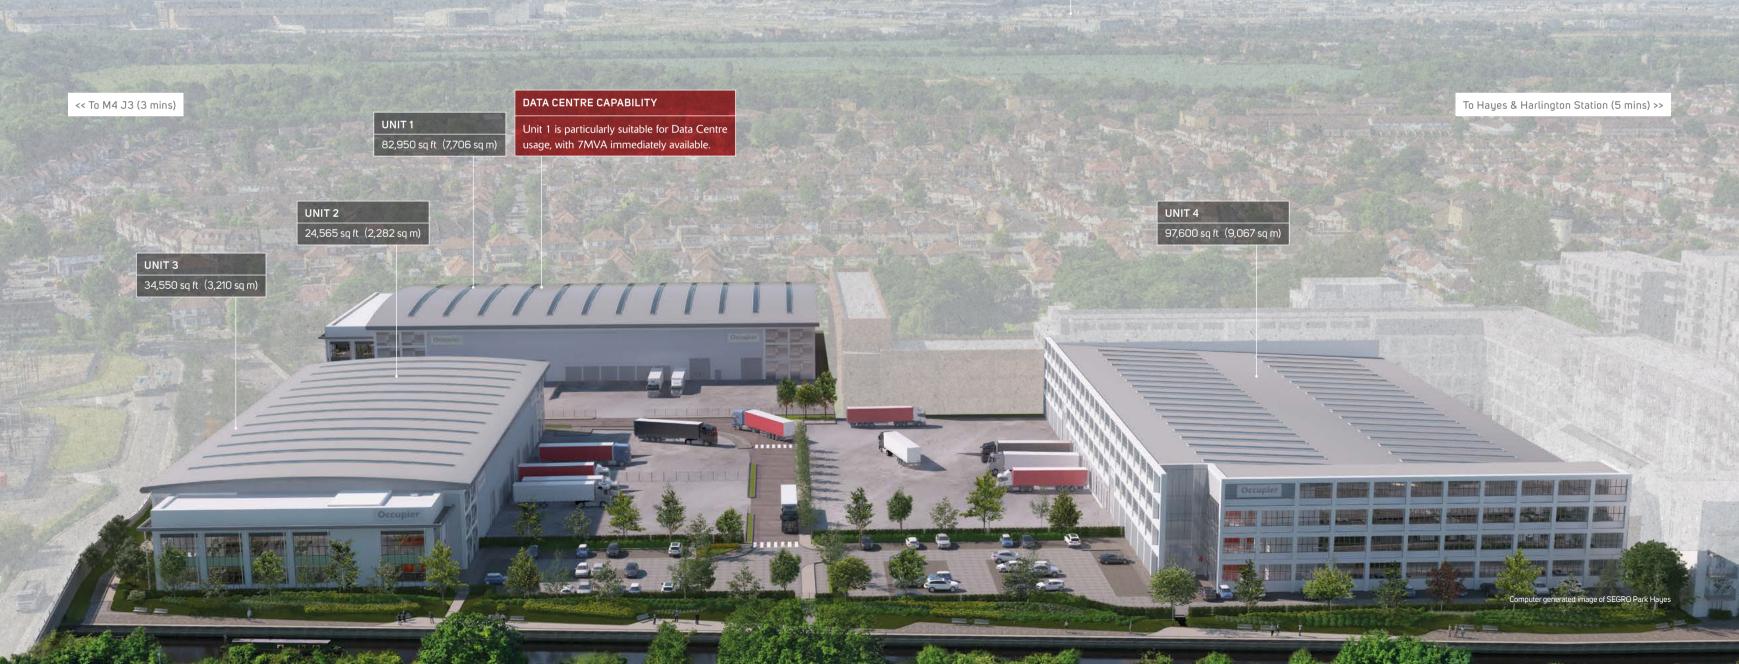

### UNIT1

First Floor Offices 7,330 sq ft (681 sq m)

Warehouse 75,620 sq ft (7,025 sq m)

Total 82,950 sq ft (7,706 sq m)

Specifics 14m clear internal height 6 dock level loading doors 3 level access loading doors

### UNIT 2

First Floor Offices 3,145 sq ft (292 sq m)

Warehouse 21,420 sq ft (1,990 sq m)

Total 24,565 sq ft (2,282 sq m)

Specifics 12m clear internal height 2 dock level loading doors 2 level access loading doors

### **UNIT 3**

4,110 sq ft (382 sq m)

Total

12m clear internal height 3 dock level loading doors

UNIT 4 - LET UNIT 1 First Floor Offices First & Second Floor Offices 15,330 sq ft (1,424 sq m) Warehouse Warehouse 30,440 sq ft (2,828 sq m) 82,270 sq ft (7,643 sq m) Total 34,550 sq ft (3,210 sq m) 97,600 sq ft (9,067 sq m) Specifics 12m minimum clear internal NESTLES AVENUE height (mono-pitch) 2 level access loading doors 8 dock level loading doors 2 level access loading doors

# PURPOSELY BUILT PURPOSELY DIFFERENT

As the UK's leading data centre developer, SEGRO is responding to the demands of the Digital Age by accommodating the growing demand for data storage.

With 7MVA immediately available, excellent connectivity and a securely gated environment with 24/7 access, Unit 1 at SEGRO Park Hayes offers an unrivalled data centre opportunity in the heart of West London.