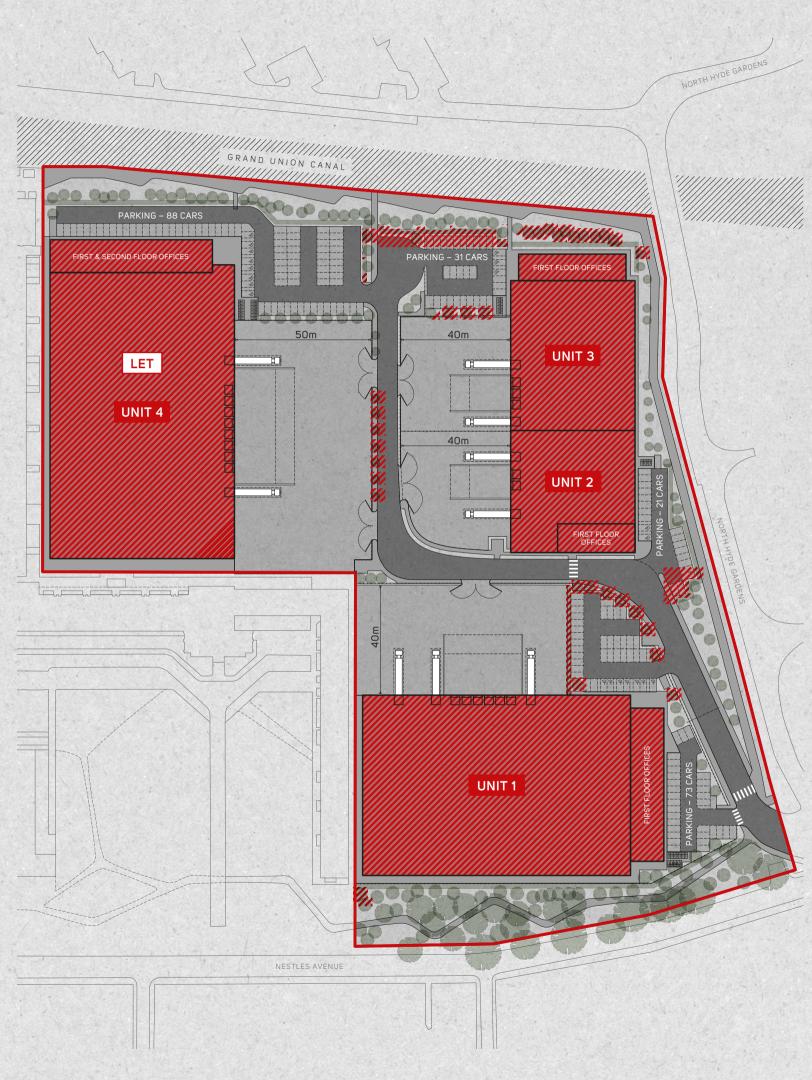

### UNIT1

First Floor Offices 7,330 sq ft (681 sq m)

Warehouse 75,620 sq ft (7,025 sq m)

Total 82,950 sq ft (7,706 sq m)

Specifics 14m clear internal height 6 dock level loading doors 3 level access loading doors

### UNIT 2

First Floor Offices 3,145 sq ft (292 sq m)

Warehouse 21,420 sq ft (1,990 sq m)

Total 24,565 sq ft (2,282 sq m)

Specifics 12m clear internal height 2 dock level loading doors 2 level access loading doors

### **UNIT 3**

4,110 sq ft (382 sq m)

Total

12m clear internal height 3 dock level loading doors

UNIT 4 - LET UNIT 1 First Floor Offices First & Second Floor Offices 15,330 sq ft (1,424 sq m) Warehouse Warehouse 30,440 sq ft (2,828 sq m) 82,270 sq ft (7,643 sq m) Total 34,550 sq ft (3,210 sq m) 97,600 sq ft (9,067 sq m) Specifics 12m minimum clear internal NESTLES AVENUE height (mono-pitch) 2 level access loading doors 8 dock level loading doors 2 level access loading doors