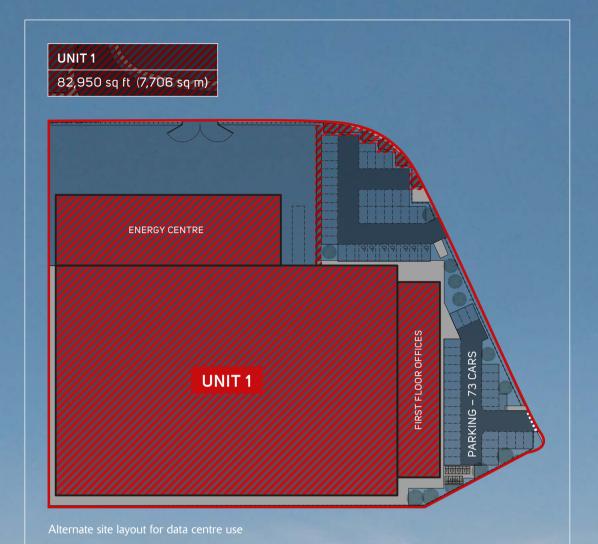

### UNIT1

First Floor Offices 7,330 sq ft (681 sq m)

Warehouse 75,620 sq ft (7,025 sq m)

Total 82,950 sq ft (7,706 sq m)

Specifics 14m clear internal height 6 dock level loading doors 3 level access loading doors

# PURPOSELY BUILT PURPOSELY DIFFERENT

As the UK's leading data centre developer, SEGRO is responding to the demands of the Digital Age by accommodating the growing demand for data storage.

With 7MVA immediately available, excellent connectivity and a securely gated environment with 24/7 access, Unit 1 at SEGRO Park Hayes offers an unrivalled data centre opportunity in the heart of West London.

With power already in place, this is an opportunity that not only makes sound business sense, but makes total data sense too.

Occupier

In Marketia Marketia

pouter generated image of Light 1- alternative Data Controluce