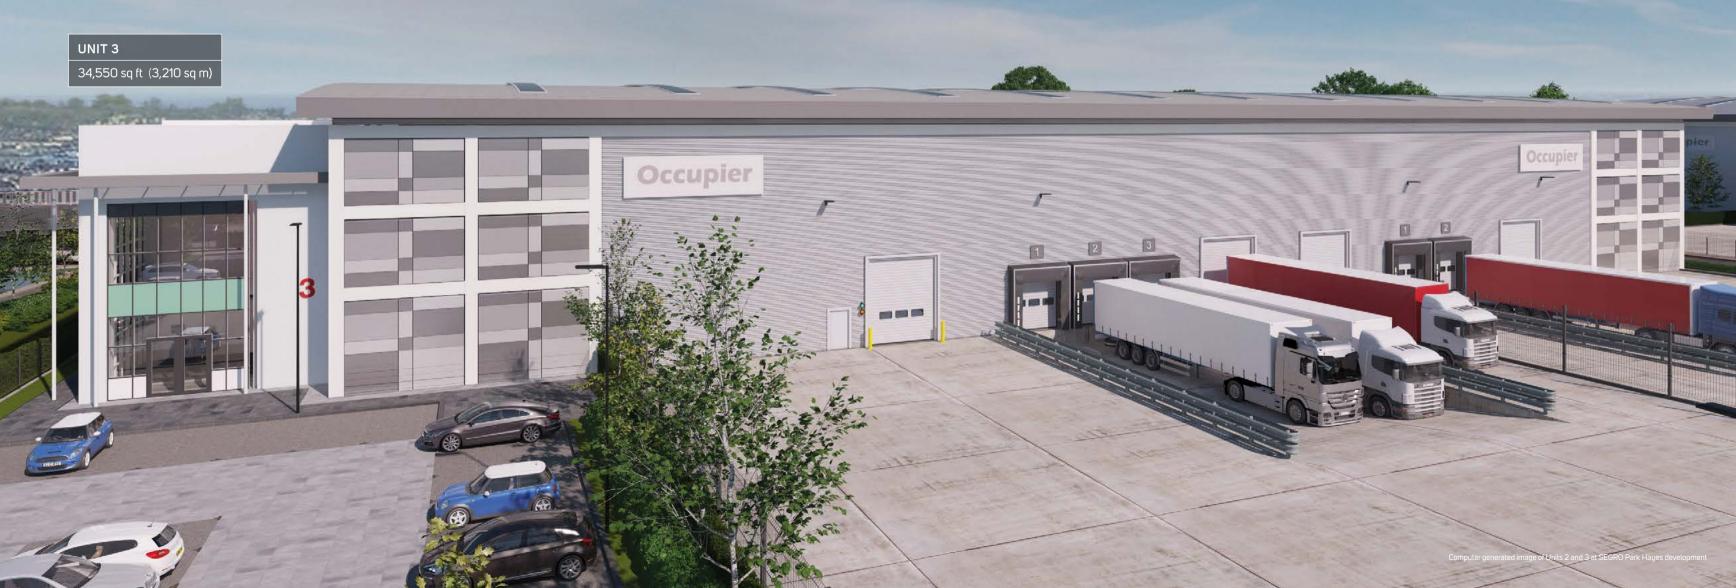

### **UNIT 3**

4,110 sq ft (382 sq m)

Total

12m clear internal height 3 dock level loading doors

UNIT 4 - LET UNIT 1 First Floor Offices First & Second Floor Offices 15,330 sq ft (1,424 sq m) Warehouse Warehouse 30,440 sq ft (2,828 sq m) 82,270 sq ft (7,643 sq m) Total 34,550 sq ft (3,210 sq m) 97,600 sq ft (9,067 sq m) Specifics 12m minimum clear internal NESTLES AVENUE height (mono-pitch) 2 level access loading doors 8 dock level loading doors 2 level access loading doors