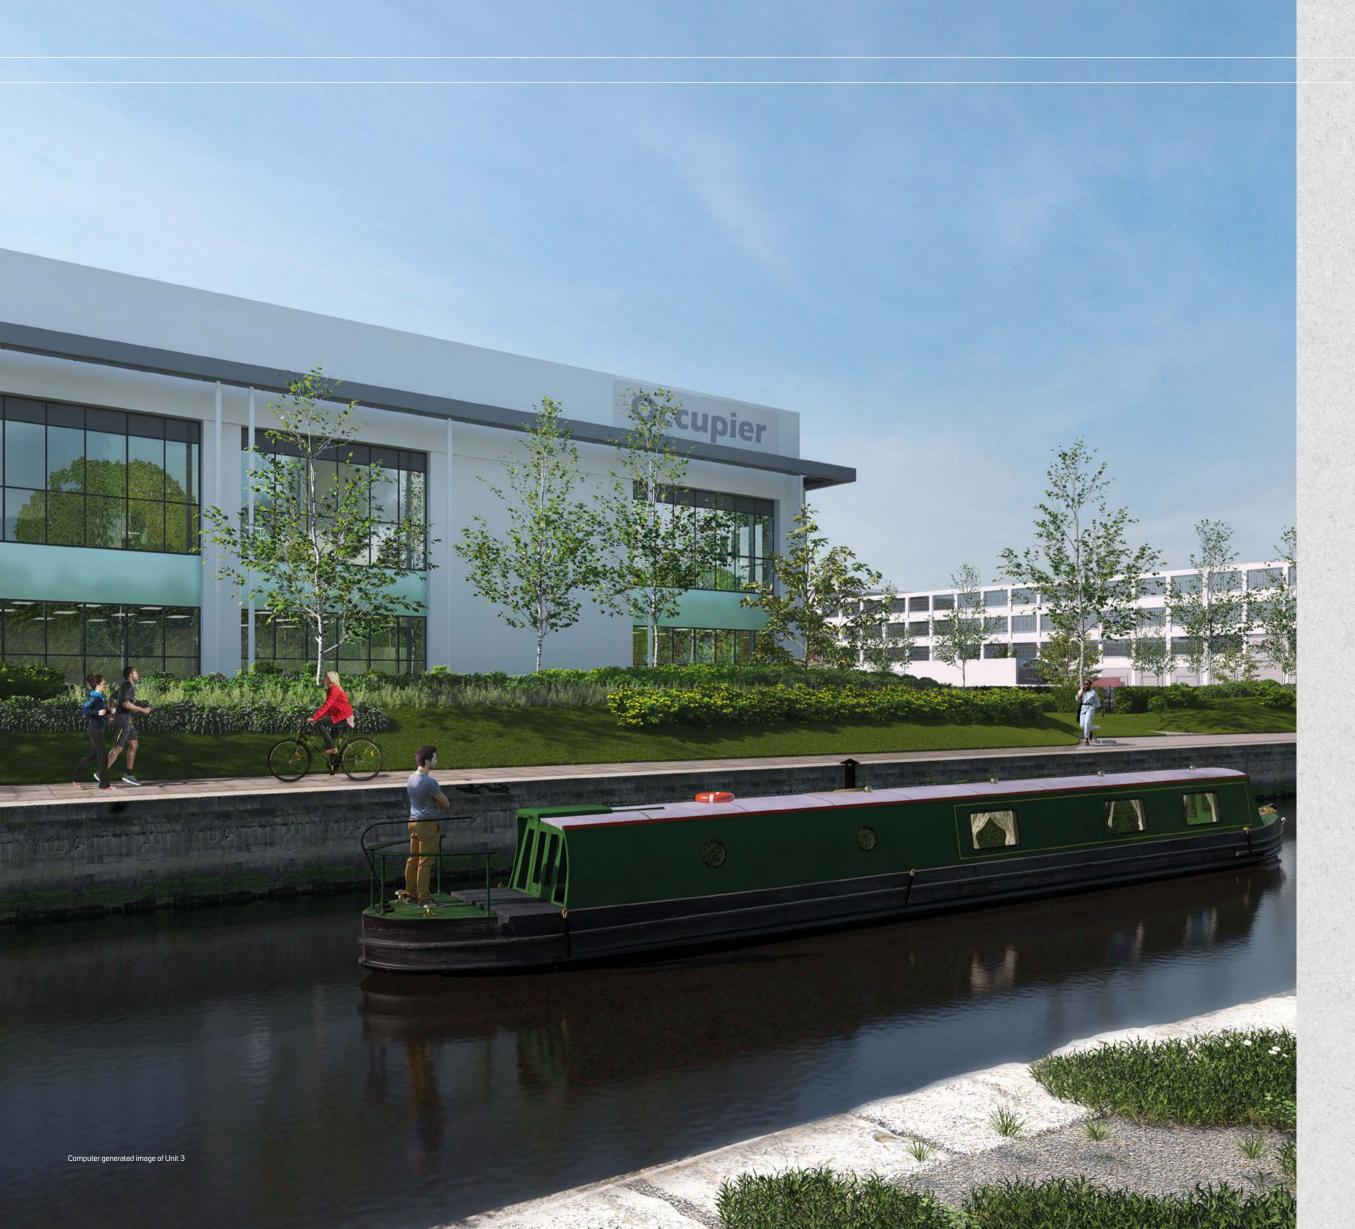

# WEST LONDON LOGIC

**AT SEGRO PARK HAYES** 

SEGRO Park Hayes is part of a comprehensive, high quality, mixed-use regeneration of the 30 acre former Nestlé factory site. Occupiers will have access to a new public realm with landscaped parks, canal frontage and other amenities, all located close to Hayes Town Centre and the Elizabeth Line at Hayes & Harlington Station.

### **UNIT 3**

4,110 sq ft (382 sq m)

Total

12m clear internal height 3 dock level loading doors

UNIT 4 - LET UNIT 1 First Floor Offices First & Second Floor Offices 15,330 sq ft (1,424 sq m) Warehouse Warehouse 30,440 sq ft (2,828 sq m) 82,270 sq ft (7,643 sq m) Total 34,550 sq ft (3,210 sq m) 97,600 sq ft (9,067 sq m) Specifics 12m minimum clear internal NESTLES AVENUE height (mono-pitch) 2 level access loading doors 8 dock level loading doors 2 level access loading doors