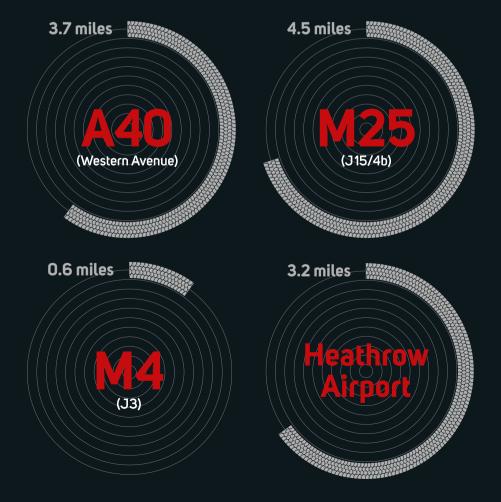

# LOGICAL WEST LONDON LOCATION

Situated less than a three minute drive from major motorways and only nine minutes from Heathrow Airport, the UK's largest airport, it couldn't be easier to target your key markets.

Fewer miles, fewer minutes. Fact!