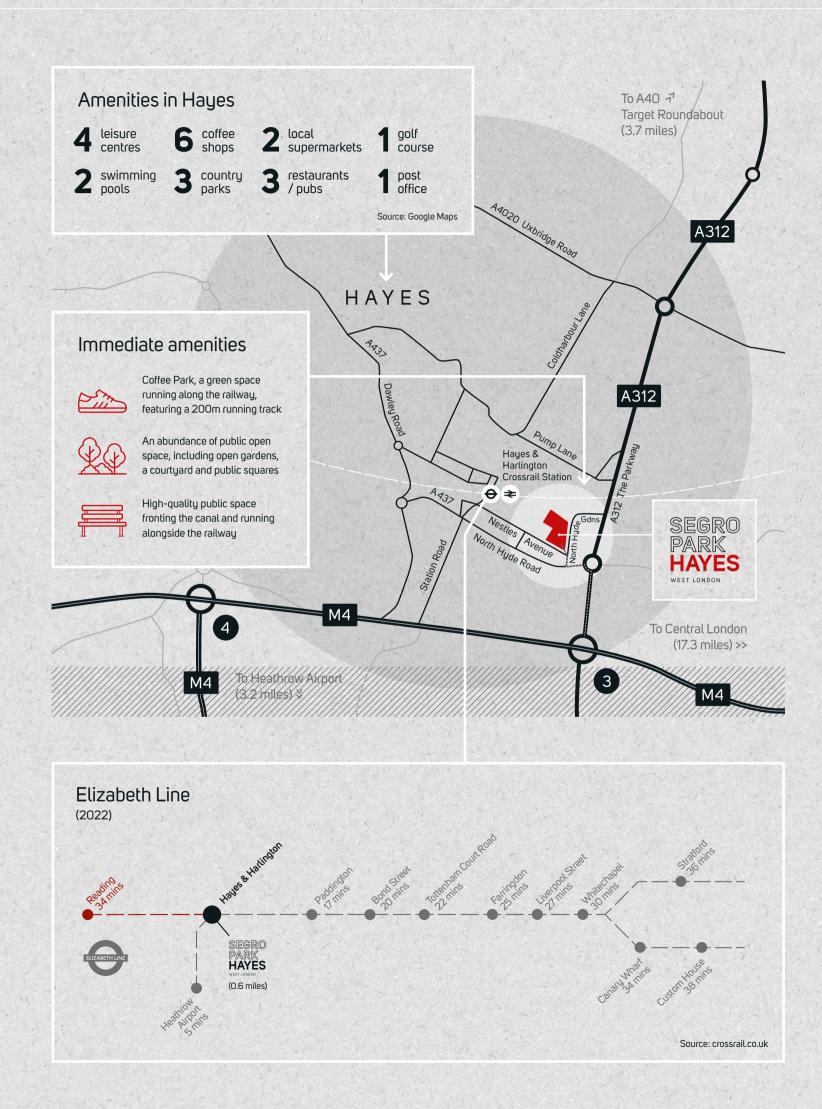

# OFFERING THE BEST AMENITIES IN THE WEST

Perfectly positioned, SEGRO Park Hayes provides a logical base for the day-to-day needs of a business and its employees, with Hayes Town Centre conveniently located on its doorstep. What's more, in preparation for the imminent arrival of Crossrail, the local area will undergo substantial regeneration, in turn ensuring a first class future for Hayes...

And your business.

# The transformation of Haues Town Centre:

Source: tfl.gov.uk