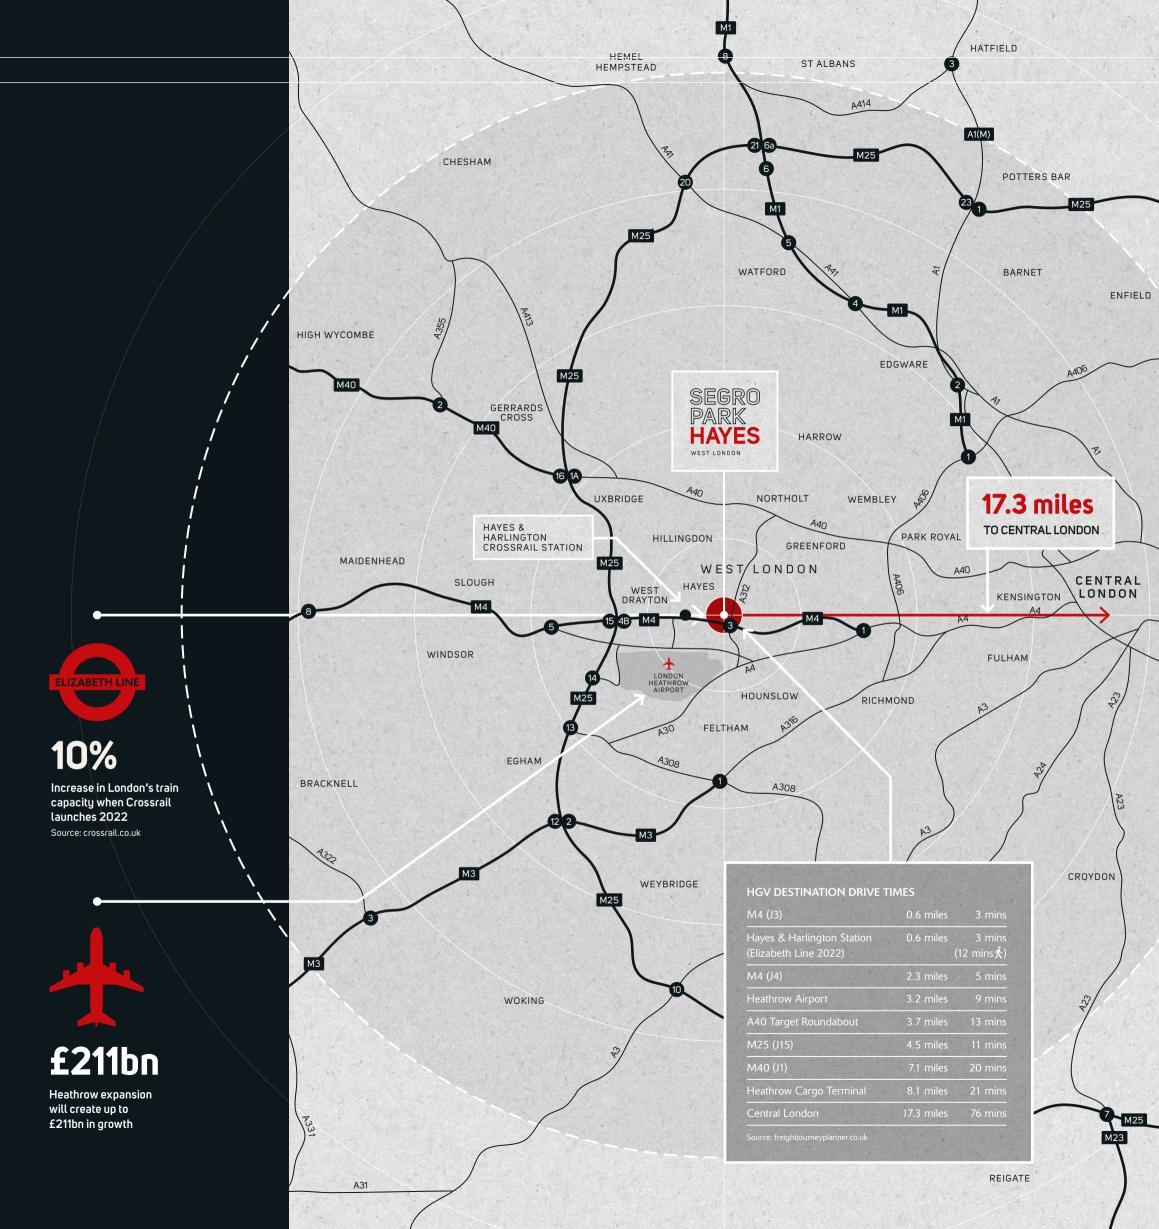

A sought after business destination with rapid access into Central London, Heathrow and the M4 corridor, it's no surprise that this is a highly anticipated opportunity.

But don't just take our word for it.. consider the facts and draw your own conclusion.

# LOGICAL WEST LONDON LOCATION

Situated less than a three minute drive from major motorways and only nine minutes from Heathrow Airport, the UK's largest airport, it couldn't be easier to target your key markets.

Fewer miles, fewer minutes. Fact!

# OFFERING THE BEST AMENITIES IN THE WEST

Perfectly positioned, SEGRO Park Hayes provides a logical base for the day-to-day needs of a business and its employees, with Hayes Town Centre conveniently located on its doorstep. What's more, in preparation for the imminent arrival of Crossrail, the local area will undergo substantial regeneration, in turn ensuring a first class future for Hayes...