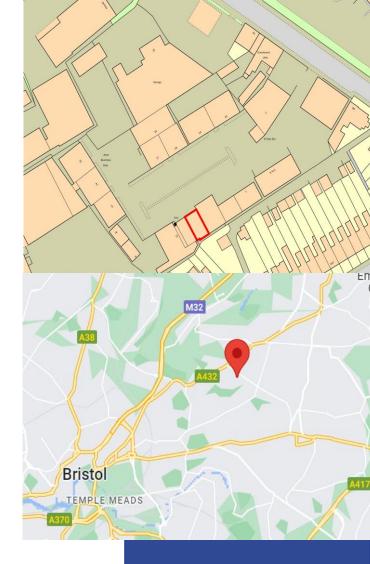

# Unit 10 Avon Business Park, Lodge Causeway, Bristol, BS16 3JP

Colliers

ASERLINI

Central Bristol location. Wellestablished industrial estate. Good transport links.

## The Location

N

| learby Neighbors              | Connectivity        |  |
|-------------------------------|---------------------|--|
| Travis Perkins                | Junction 2 of M32   |  |
| Mr Clutch                     | 1.0 mile            |  |
| Autocentres                   | Bristol City Centre |  |
| Graphic Packaging<br>LivGreen | 3.0 miles           |  |
|                               | Junction 19 of M4   |  |
|                               | 4.7 miles           |  |
|                               |                     |  |