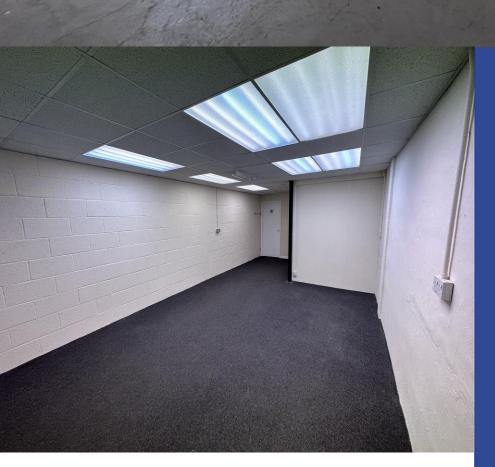

# Description

Unit 10 comprises a mid-terraced unit that has been built around a steel portal frame with brick and clad elevations.

The property benefits from warehouse space at ground floor level with additional fitted offices at first floor. The property benefits from a single surface level roller shutter door that provides immediate access from the loading forecourt into the warehouse.

There are a number of WCs and an historic gantry crane fitted within the warehouse.

Externally, there is a bank of car parking spaces that have been numbered and allocated to the unit as well a small loading area at the front elevation.