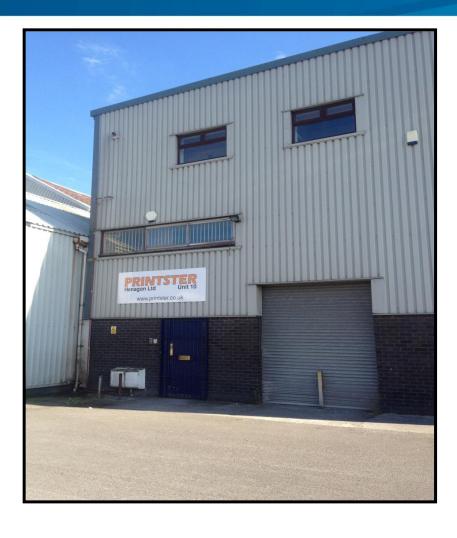

## UNIT 10 AVON BUSINESS PARK, LODGE CAUSEWAY, BRISTOL, BS16, 3JP

- Located within 1 mile of Junction 2 of the M32
- End terrace warehouse/industrial unit with office accommodation
- Leasehold

Colliers International Broad Quay BRISTOL BS1 4DJ

#### **DESCRIPTION**

- End terrace warehouse/industrial unit
- Access into the unit is via a surface level loading door measuring 2.4m (7.9ft) wide by 2.8m (9.3ft) high.
- Separate pedestrian access
- Services including mains water, drainage and electricity. A gas supply is available on the estate.
- External loading area and designated car parking.
- WC facilities.