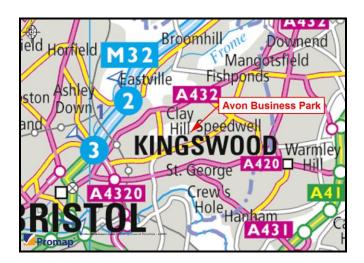

#### **LOCATION**

- Located on the Avon Business Park, Lodge Causeway, Fishponds
- Access to Bristol City Centre is provided via the A432 Fishponds Road
- Within 1 mile of Junction 2 of the M32.