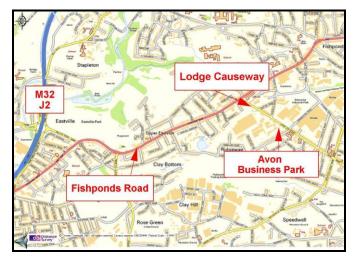

#### **LOCATION**

- Located on the Avon Business Park, Lodge Causeway, Fishponds
- Access to Bristol City Centre is provided via the A432 Fishponds Road
- Within 1 mile of Junction 2 of the M32.