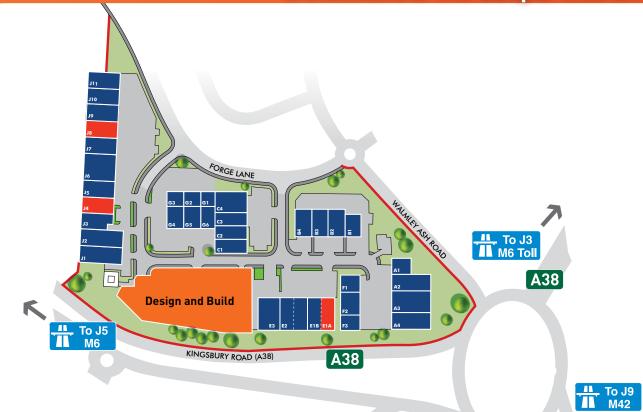

## **Minworth**

## **AVAILABILITY SCHEDULE: AUTUMN 2017**

| UNIT    | G.I.A (sq ft) approx | RENTAL         | AVAILABILITY            |
|---------|----------------------|----------------|-------------------------|
| A1      | 4,095                | LET            | ARCO                    |
| A2      | 7,965                | LET            | SCREWFIX                |
| А3      | 10,732               | LET            | MAGNET KITCHENS         |
| A4      | 8,019                | LET            | MAGNET KITCHENS         |
| B1      | 4,575                | LET            | EUROCELL                |
| B2      | 5,651                | LET            | TRAVIS PERKINS          |
| В3      | 5,651                | LET            | DEVLIN WHOLESALE        |
| B4      | 5,900                | LET            | TOOL STATION            |
| C4      | 9,149                | LET            | WOLSELEY                |
| C3      | 5,220                | LET            | BENCHMARX               |
| C2      | 5,574                | LET            | SAINT GOBAIN            |
| C1      | 5,500                | LET            | BREWERS PAINTS          |
| LAND    | D&B to 40,000        | ON APPLICATION |                         |
| G1      | 3,294                | LET            | отто воск               |
| G2      | 3,353                | LET            | отто воск               |
| G3      | 3,294                | LET            | PETER POSH LTD          |
| G4      | 3,929                | LET            | SALLY SALONS            |
| G5      | 4,502                | LET            | SMART PLATFORMS         |
| G6      | 4,498                | LET            | SMART PLATFORMS         |
| E1a     | 5,500                | LET            | PLUMB CENTRE            |
| E1b     | 5,500                | LET            | S.I.G                   |
| E2a     | 5,770                | LET            | BSS GROUP               |
| E2b     | 5,770                | LET            | BSS GROUP               |
| E3      | 8,826                | LET            | HOWDENS JOINERY         |
| J1 - J2 | 15,000               | LET            | HRP LTD                 |
| J3      | 6,265                | LET            | SUSIE WATSON<br>DESIGNS |
| J4      | 7,821                | LET            |                         |
| J5      | 7,757                | LET            | K00PMAN                 |
| J6      | 12,314               | LET            | SELECTA UK              |
| J7      | 7,804                | LET            | FLOWERVISION            |
| J8      | 7,819                | LET            | Available Spring 2017   |
| J9      | 7,782                | LET            | HITACHI                 |
| J10     | 7,747                | LET            | RADSHAPE                |
| J11     | 7,840                | LET            | BROWN BROS              |