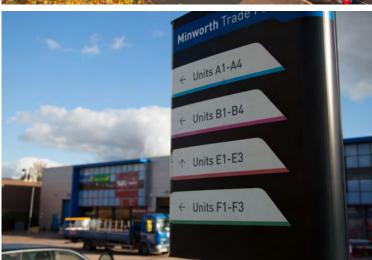

## **Minworth**

## **AVAILABILITY SCHEDULE: AUTUMN 2017**

| UNIT    | G.I.A (sq ft) approx | RENTAL         | AVAILABILITY            |
|---------|----------------------|----------------|-------------------------|
| A1      | 4,095                | LET            | ARCO                    |
| A2      | 7,965                | LET            | SCREWFIX                |
| А3      | 10,732               | LET            | MAGNET KITCHENS         |
| A4      | 8,019                | LET            | MAGNET KITCHENS         |
| B1      | 4,575                | LET            | EUROCELL                |
| B2      | 5,651                | LET            | TRAVIS PERKINS          |
| В3      | 5,651                | LET            | DEVLIN WHOLESALE        |
| B4      | 5,900                | LET            | TOOL STATION            |
| C4      | 9,149                | LET            | WOLSELEY                |
| C3      | 5,220                | LET            | BENCHMARX               |
| C2      | 5,574                | LET            | SAINT GOBAIN            |
| C1      | 5,500                | LET            | BREWERS PAINTS          |
| LAND    | D&B to 40,000        | ON APPLICATION |                         |
| G1      | 3,294                | LET            | отто воск               |
| G2      | 3,353                | LET            | отто воск               |
| G3      | 3,294                | LET            | PETER POSH LTD          |
| G4      | 3,929                | LET            | SALLY SALONS            |
| G5      | 4,502                | LET            | SMART PLATFORMS         |
| G6      | 4,498                | LET            | SMART PLATFORMS         |
| E1a     | 5,500                | LET            | PLUMB CENTRE            |
| E1b     | 5,500                | LET            | S.I.G                   |
| E2a     | 5,770                | LET            | BSS GROUP               |
| E2b     | 5,770                | LET            | BSS GROUP               |
| E3      | 8,826                | LET            | HOWDENS JOINERY         |
| J1 - J2 | 15,000               | LET            | HRP LTD                 |
| J3      | 6,265                | LET            | SUSIE WATSON<br>DESIGNS |
| J4      | 7,821                | LET            |                         |
| J5      | 7,757                | LET            | K00PMAN                 |
| J6      | 12,314               | LET            | SELECTA UK              |
| J7      | 7,804                | LET            | FLOWERVISION            |
| J8      | 7,819                | LET            | Available Spring 2017   |
| J9      | 7,782                | LET            | HITACHI                 |
| J10     | 7,747                | LET            | RADSHAPE                |
| J11     | 7,840                | LET            | BROWN BROS              |