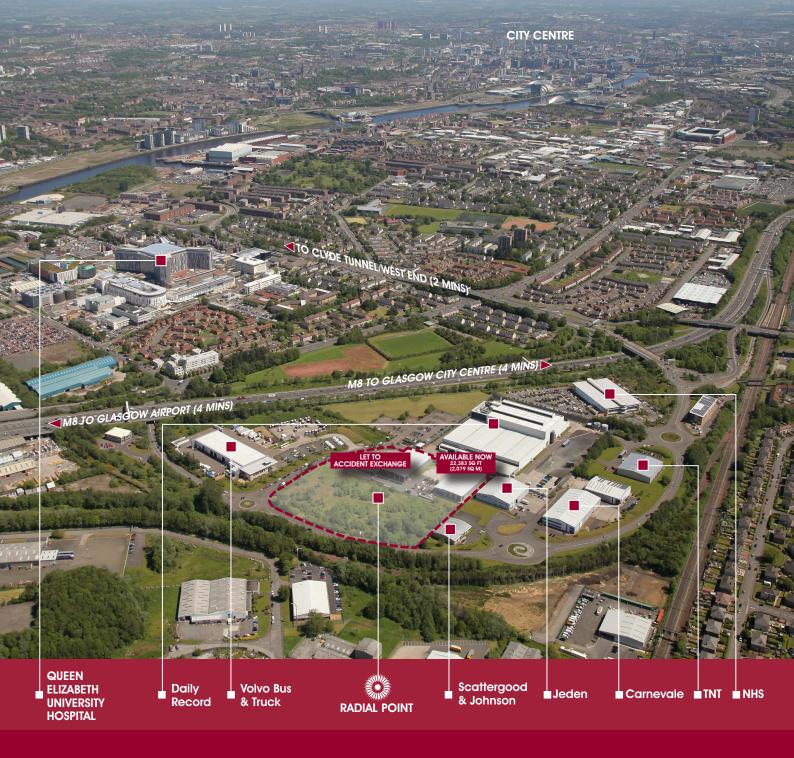

#### The Situation

Cardonald Business Park is strategically located in a prominent position fronting the M8 motorway, mid-way between Glasgow City Centre and Glasgow Airport, approximately 4 miles from each.

Neighbouring occupiers include the Daily Record, Accident Exchange and Volvo Bus & Truck Ltd. In addition, the Queen Elizabeth University Hospital and Braehead Shopping/Leisure Centre are located within 2 minutes drive.

Communications for Radial Point are excellent with immediate access from Junction 25 of the M8 with the Clyde Tunnel only two minutes drive time away. Links to Glasgow International Airport and the City Centre are via the M8 which runs alongside Cardonald Business Park. Radial Point is also served by Cardonald rail station, approximately 5 minutes walk with at least 5 trains per hour.

### The Development

Radial Point provides a high quality environment with Headquarter style accommodation suitable for production, manufacturing, storage, distribution and office/call centre uses.

Unit 1 is let to Accident Exchange. Current opportunities available at Radial Point comprise a high quality distribution warehouse and production unit of 22,383 sqft (2,079 sqm) which is available now together with the adjacent site which can accommodate buildings of up to 70,000 sqft (6,503 sqm) for any of the aforementioned uses on a Build to Suit basis.