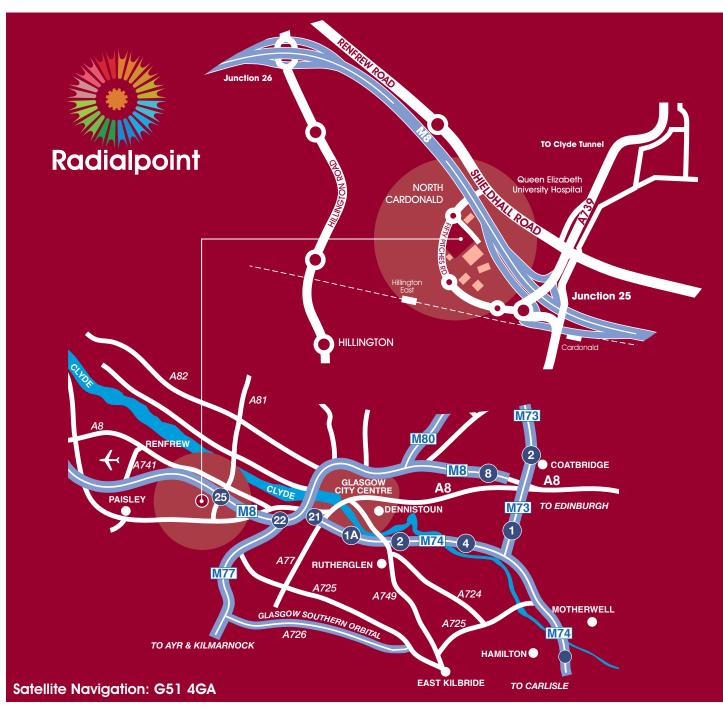

#### The Situation

Cardonald Business Park is strategically located in a prominent position fronting the M8 motorway, mid-way between Glasgow City Centre and Glasgow Airport, approximately 4 miles from each.

Communications for Radial Point are excellent with immediate access from Junction 25 of the M8 with the Clyde Tunnel only two minutes drive time away. Links to Glasgow International Airport and the City Centre are via the M8 which runs alongside Cardonald Business Park. Radial Point is also served by Cardonald rail station, approximately 5 minutes walk with at least 5 trains per hour.

The area benefits significantly from the M74 extension, reducing drive times to and from the Park.