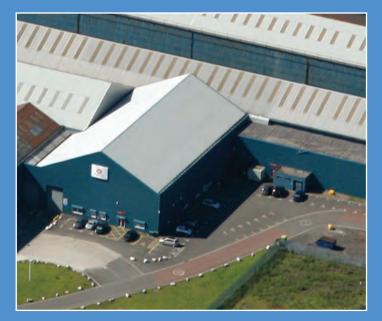

# DESCRIPTION

The subjects comprise a substantial high bay heavy engineering building constructed over 3 bays with 2 storey ancillary office accommodation to the front.

The warehouse is of steel portal construction with each bay having a pitched roof comprising of sheet metal with natural light being provided. Internally the warehouse has a concrete slab floor and benefits from having a range of 5 to 15 tonne cranes, spot halogen lighting throughout and eaves between 9 and 18 metres.

The property also benefits from yardage, car parking and the whole site is secured by steel palisade fencing. There is a 2 storey office block to the front of the warehouse which incorporates staff canteen and changing facilities. The offices can be accessed from both the yard and the warehouse.