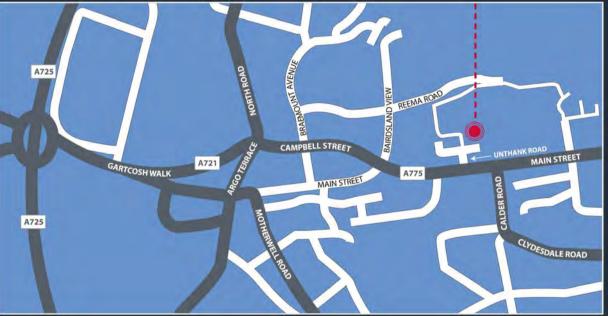

### LOCATION

Bellshill is situated approximately 10 miles east of Glasgow within North Lanarkshire.

The town has direct links to the M74 (J5) and the A8 (M8) motorways, via the A725, providing access to central Scotland's motorway network and the Baillieston Interchange where the M8, M73 and M74 motorways converge.

The property is within the Mossend Engineering Works behind the Aldi Supermarket, approximately ½ mile east of Bellshill town centre, accessed from the A775 Main Street from Unthank Road.