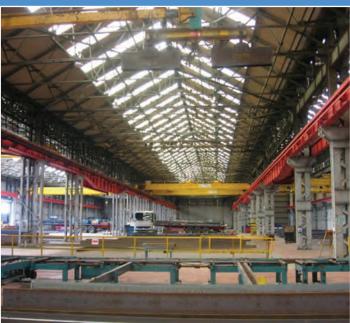

# DESCRIPTION

The subjects comprise a substantial high bay heavy engineering building constructed over 3 bays with 2 storey ancillary office accommodation to the front.

The warehouse is of steel portal construction with each bay having a pitched roof comprising of sheet metal with natural light being provided. Internally the warehouse has a concrete slab floor and benefits from having a range of 5 to 15 tonne cranes, spot halogen lighting throughout and eaves between 9 and 18 metres.

The property also benefits from yardage, car parking and the whole site is secured by steel palisade fencing. There is a 2 storey office block to the front of the warehouse which incorporates staff canteen and changing facilities. The offices can be accessed from both the yard and the warehouse.

#### Warehouse

| Bay I   | 54,530 sq ft  | 5,066 sq m  | 18 m eaves      |
|---------|---------------|-------------|-----------------|
| Bay 2   | 71,777 sq ft  | 6,668 sq m  | 9 m eaves       |
| Bay 3   | 76,916 sq ft  | 7,145 sq m  | up to 9 m eaves |
| Total   | 203,223 sq ft | 18,879 sq m |                 |
| Offices | 10,796 sq ft  | 1,003 sq m  |                 |
| Total   | 214,019 sq ft | 19,882 sq m |                 |