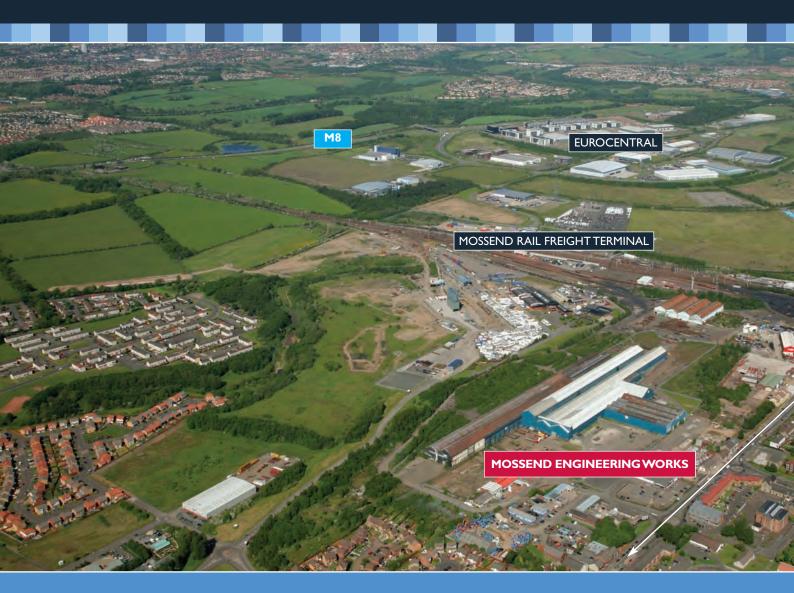

### LOCATION

Bellshill is situated approximately 10 miles east of Glasgow within North Lanarkshire.

The town has direct links to the M74 (J5) and the A8 (M8) motorways, via the A725, providing access to central Scotland's motorway network and the Baillieston Interchange where the M8, M73 and M74 motorways converge.