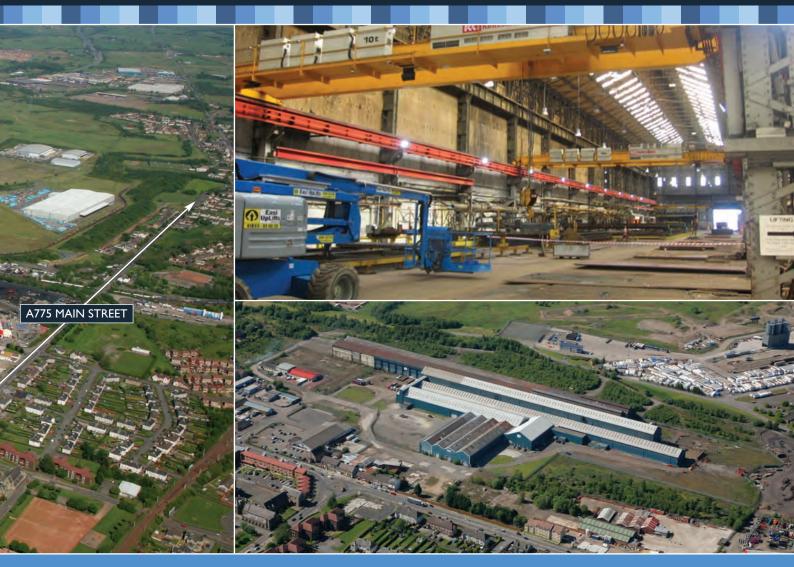

The property is within the Mossend Engineering Works behind the Aldi Supermarket, approximately ½ mile east of Bellshill town centre, accessed from the A775 Main Street from Unthank Road.

# DESCRIPTION

The subjects comprise a substantial high bay heavy engineering building constructed over 3 bays with 2 storey ancillary office accommodation to the front.

The warehouse is of steel portal construction with each bay having a pitched roof comprising of sheet metal with natural light being provided. Internally the warehouse has a concrete slab floor and benefits from having a range of 5 to 15 tonne cranes, spot halogen lighting throughout and eaves between 9 and 18 metres.

The property also benefits from yardage, car parking and the whole site is secured by steel palisade fencing. There is a 2 storey office block to the front of the warehouse which incorporates staff canteen and changing facilities. The offices can be accessed from both the yard and the warehouse.