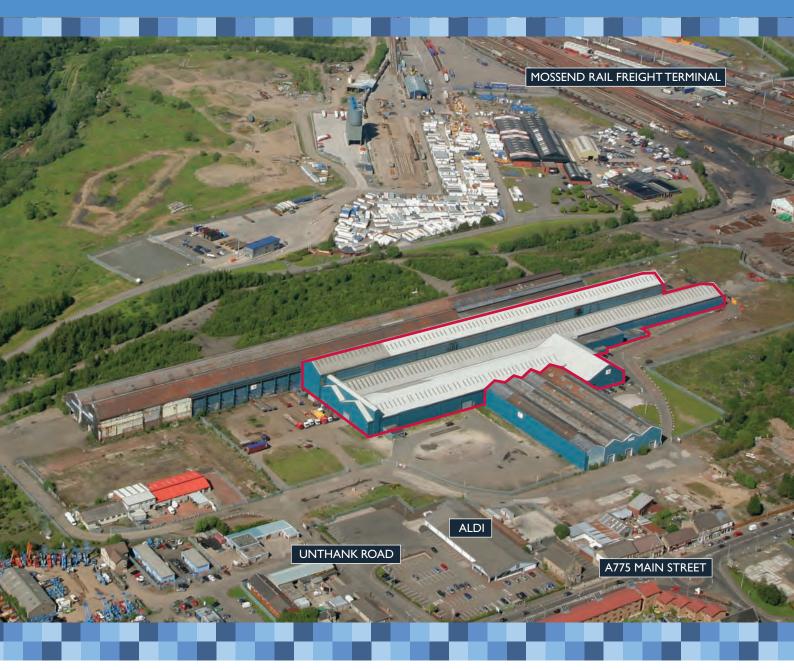

### LOCATION

Bellshill is situated approximately 10 miles east of Glasgow within North Lanarkshire.

The town has direct links to the M74 (J5) and the A8 (M8) motorways, via the A725, providing access to central Scotland's motorway network and the Baillieston Interchange where the M8, M73 and M74 motorways converge.

The property is within the Mossend Engineering Works behind the Aldi Supermarket, approximately ½ mile east of Bellshill town centre, accessed from the A775 Main Street from Unthank Road.