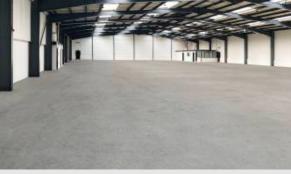

### Description

Unit H1 is a newly refurbished semi-detached industrial warehouse premises benefitting from a steel portal frame construction, 5 m eaves and a large roller shutter door. The building includes ancillary offices, LED lighting and three-phase electricity supply. Externally, there is a self-contained yard and on-site parking. The property benefits from 24/7 manned gatehouse security & CCTV.