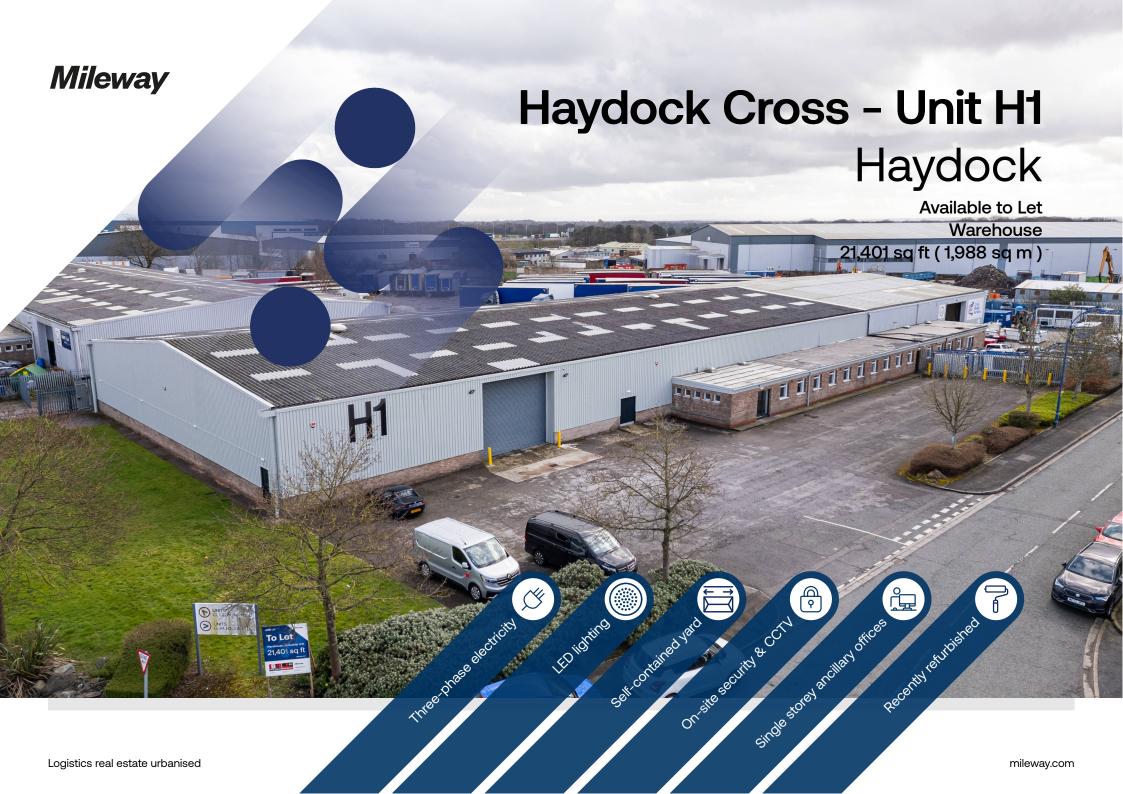

# Haydock Cross - Unit H1

Kilbuck Lane Haydock WA11 9WG

### Description

Unit H1 is a newly refurbished semi-detached industrial warehouse premises benefitting from a steel portal frame construction, 5 m eaves and a large roller shutter door. The building includes ancillary offices, LED lighting and three-phase electricity supply. Externally, there is a self-contained yard and on-site parking. The property benefits from 24/7 manned gatehouse security & CCTV.

## Accommodation:

| Unit    | Property Type | Size (sq ft) | Size (sq m) | Availability |
|---------|---------------|--------------|-------------|--------------|
| Unit H1 | Warehouse     | 21,401       | 1,988       | Immediately  |
| Total   |               | 21,401       | 1,988       |              |