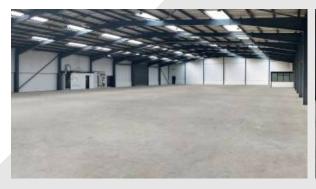

### Description

Unit H1 is a newly refurbished semi-detached industrial warehouse premises benefitting from a steel portal frame construction, 5 m eaves and a large roller shutter door. The building includes ancillary offices, LED lighting and three-phase electricity supply. Externally, there is a self-contained yard and on-site parking. The property benefits from 24/7 manned gatehouse security & CCTV.