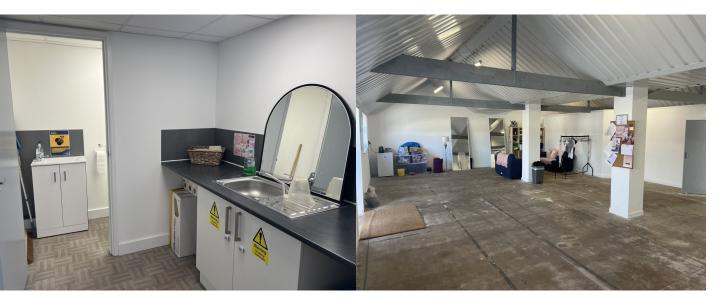

### **DESCRIPTION**

A mid-terrace ground floor business unit with shared kitchen and WC facilities. Suitable for a variety of retail, office or health/fitness related type uses. Freshly painted and ready for tenant fitout. Ample car parking area to front. Internal width of 12.143 x max internal depth of 8.471m.

#### **ACCOMMODATION**

Floor areas are set out below:

| Main Area | 98.47 Sq M | 1,060 sq ft |
|-----------|------------|-------------|
| Total     | 98.47 Sq M | 1,060 Sq Ft |