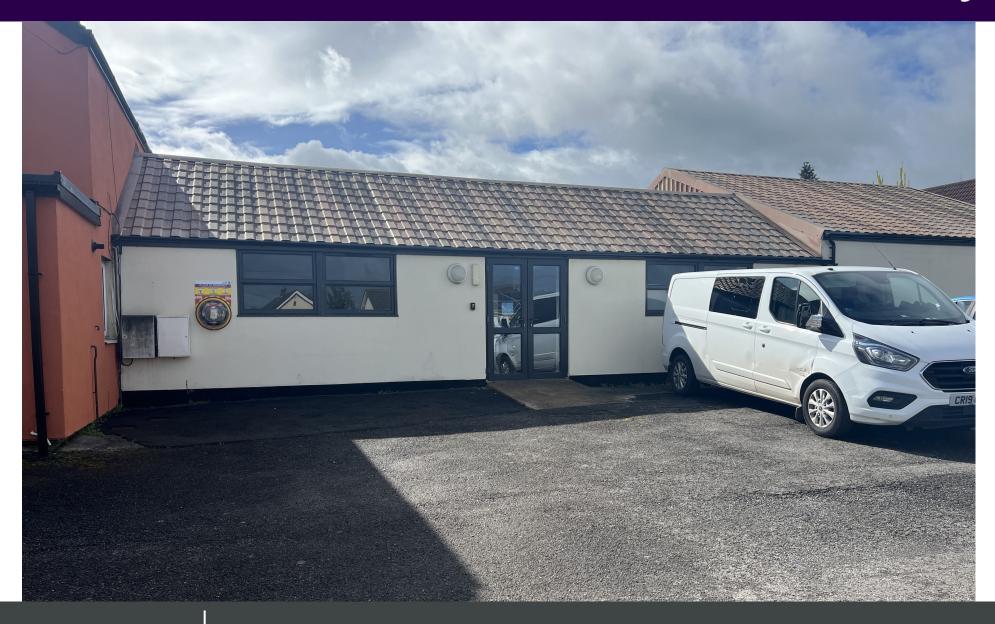

#### LOCATION

Situated at the front of Wells Road Trading Estate on Wells Road, an established business location with occupiers such as CRS Building Supplies, Motor Parts Direct and VivoLife. Adjacent to constellation Fitness (Pole Dancing). Visibility from Wells Road.

### **DESCRIPTION**

A mid-terrace ground floor business unit with shared kitchen and WC facilities. Suitable for a variety of retail, office or health/fitness related type uses. Freshly painted and ready for tenant fitout. Ample car parking area to front. Internal width of 12.143 x max internal depth of 8.471m.