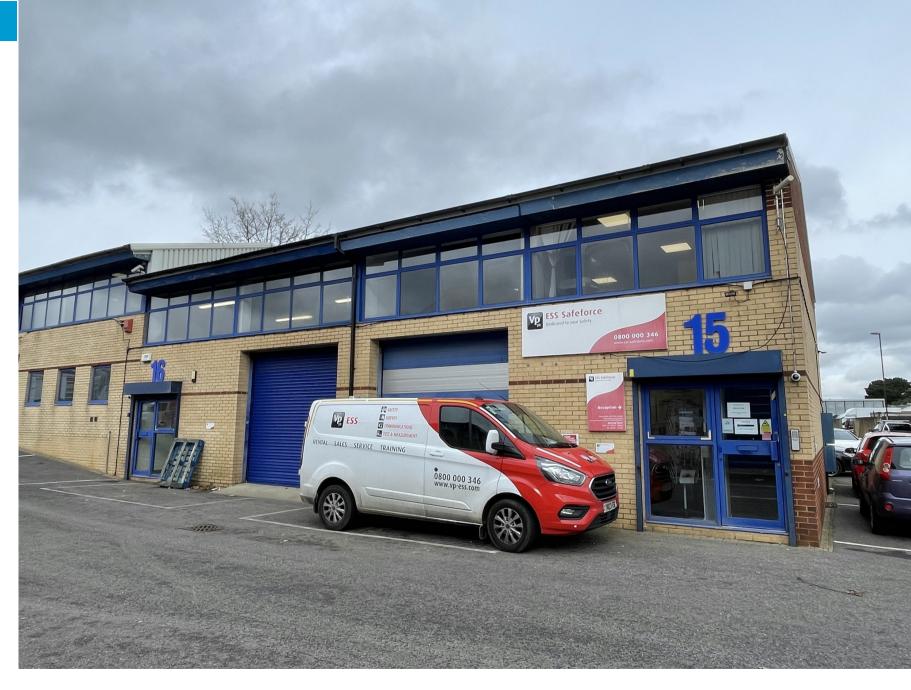

**TO LET** 

UNITS 15 & 16, RALEIGH COURT, PRIESTLEY WAY, CRAWLEY, WEST SUSSEX RH10 9PD

**2,529** sq ft **234.94** sq m

- Two industrial workshop units
- Established industrial location
- Close to Gatwick Airport
- Available separately or as one

#### DESCRIPTION

Units 15 and 16 Raleigh Court are adjoining terraced industrial / workshop units in Crawley, West Sussex. Each unit comprises a steel portal frame with brick and block elevations under a pitched profiled metal sheet roof with roof lights.

Unit 16 is currently used as a warehouse / workshop unit. It has a sealed concrete floor, painted block and exposed block elevations, suspended fluorescent lighting and a single roller shutter loading door. There is also a small kitchenette and WC. The eaves height is 5.0m rising to 6.6m at the apex.

Unit 16 comprises a ground floor workshop with sealed concrete floor, painted block elevations and surface mounted fluorescent lighting under a steel frame supported mezzanine. There is an entrance lobby leading to the workshop, and stairs leading to the first floor mezzanine office space. There is a single roller shutter loading door which is not currently used.