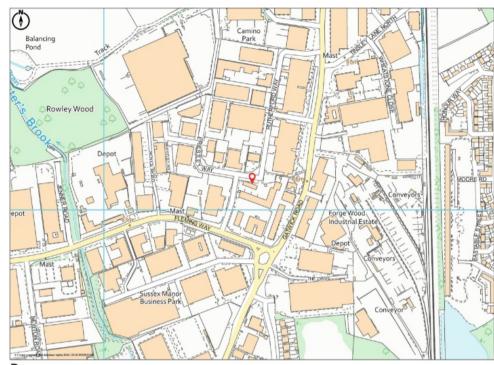

#### LOCATION

The units form part of Raleigh Court, off Priestley Way in Crawley. Priestley Way connects with Fleming Way, which in turn links with Gatwick Road running north towards Gatwick Airport (1.5 miles), and south towards Crawley town centre (2.2 miles). Gatwick Road also connects with the A2011 which links with Junction 10 of the M23 motorway 2.5 miles to the east.

The nearest railway stations are Gatwick Airport and Crawley.

### VIEWING

Strictly by appointment with agents.

CANOMARK INFORMATION © Crown Copyright and database rights 2024. OS AC0000813445 Plotted Scale - 1:6000. Paper Size – A4