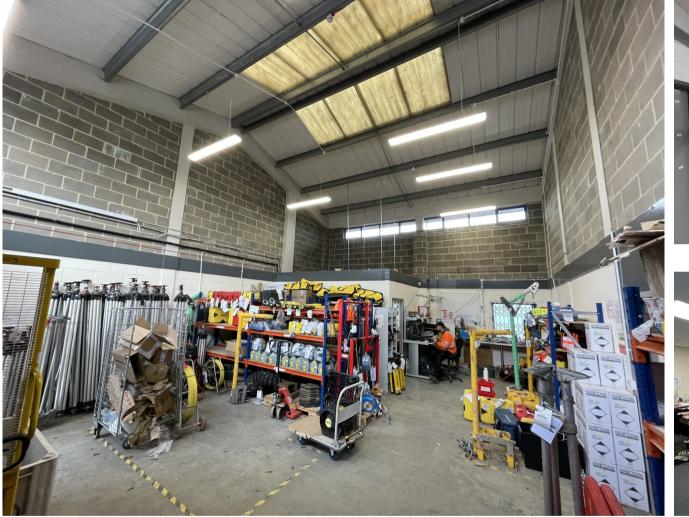

Unit 16 is currently used as a warehouse / workshop unit. It has a sealed concrete floor, painted block and exposed block elevations, suspended fluorescent lighting and a single roller shutter loading door. There is also a small kitchenette and WC. The eaves height is 5.0m rising to 6.6m at the apex.

Unit 16 comprises a ground floor workshop with sealed concrete floor, painted block elevations and surface mounted fluorescent lighting under a steel frame supported mezzanine. There is an entrance lobby leading to the workshop, and stairs leading to the first floor mezzanine office space. There is a single roller shutter loading door which is not currently used.