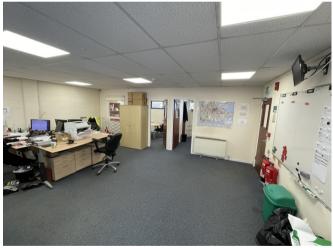

Unit 16 comprises a ground floor workshop with sealed concrete floor, painted block elevations and surface mounted fluorescent lighting under a steel frame supported mezzanine. There is an entrance lobby leading to the workshop, and stairs leading to the first floor mezzanine office space. There is a single roller shutter loading door which is not currently used.