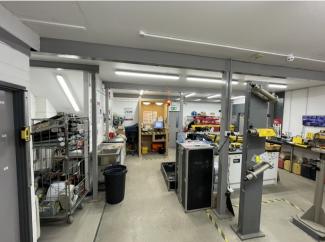

Unit 16 is currently used as a warehouse / workshop unit. It has a sealed concrete floor, painted block and exposed block elevations, suspended fluorescent lighting and a single roller shutter loading door. There is also a small kitchenette and WC. The eaves height is 5.0m rising to 6.6m at the apex.

Unit 16 comprises a ground floor workshop with sealed concrete floor, painted block elevations and surface mounted fluorescent lighting under a steel frame supported mezzanine. There is an entrance lobby leading to the workshop, and stairs leading to the first floor mezzanine office space. There is a single roller shutter loading door which is not currently used.