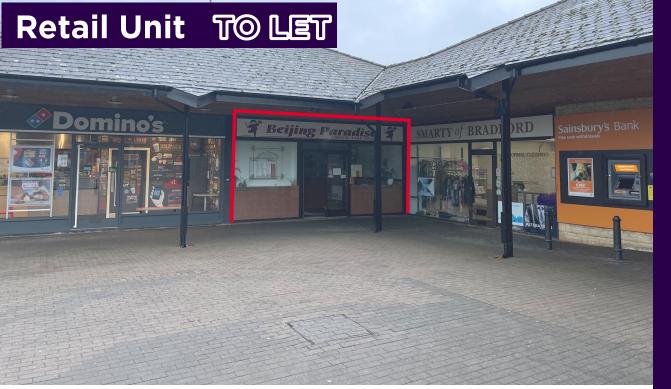

## **DESCRIPTION**

The property comprises a single storey, lock-up retail unit which is currently occupied by a Chinese takeaway/ restaurant. To the rear of the property is unloading and tenant parking. Customers have the right to use the main supermarket car park.

Elm Cross Shopping Centre lies just off the Frome Road (B3109), one of the main feeder roads into Bradford On Avon town centre, which lies approximately 1.5km to the north of the subject property. The retail parade is an established location, being adjacent to the extended Sainsburys supermarket and the Kennet and Avon VIEWINGS include Dominos, Smarty Dry Cleaning, TT Cyles and Carter Jonas 01225 747260. Bodytech Gym.