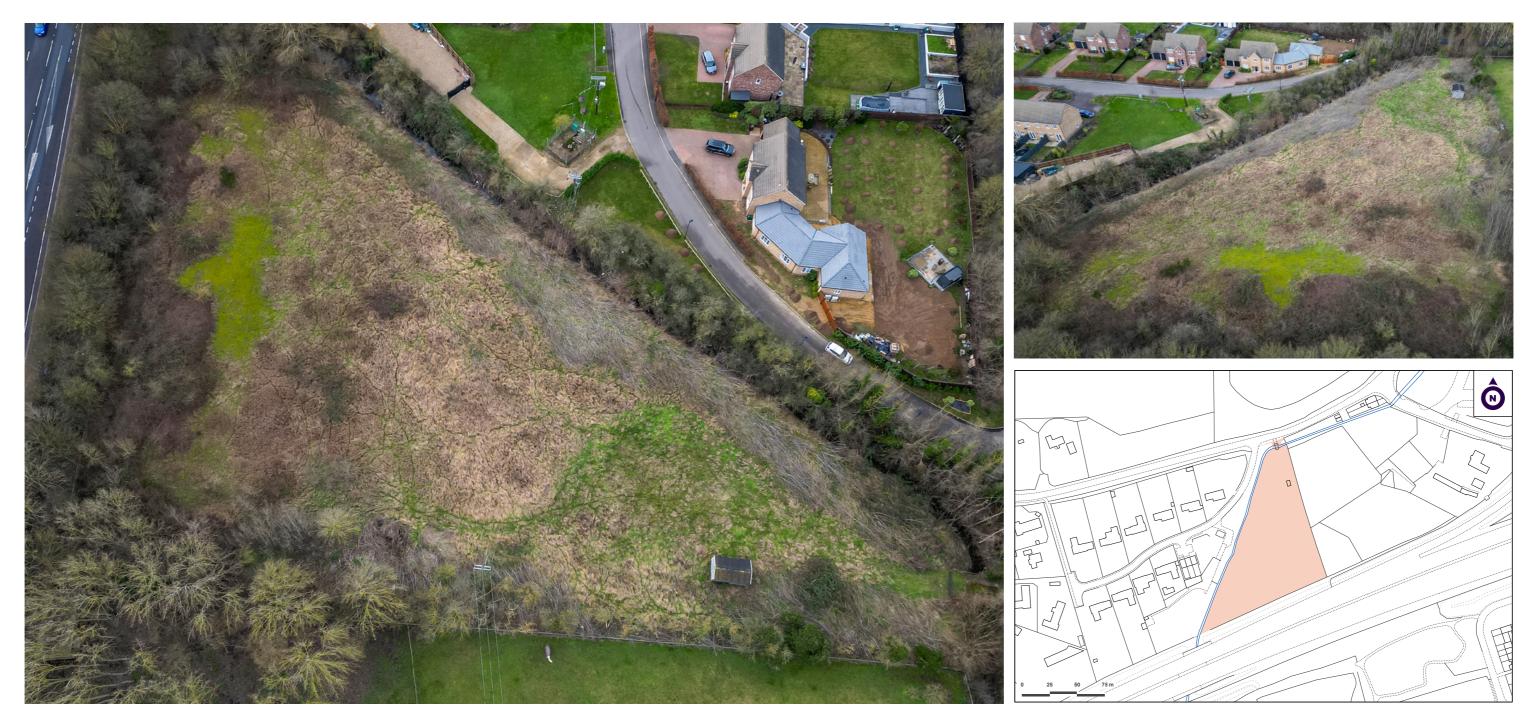

In all extending to 2.21 acres. For rent as a whole.

## Property

The site offers direct access off Windmill Hill road with ample space for open storage or equestrian use. The land is currently laid to grass, with mature hedgerows surrounding all sides of the block. A timber field shelter is situated towards the centre of the field parcel.

There is a drainage ditch running along the north-western boundary of the Property, extending beneath the gated entranceway off the adopted highway.

#### Access

The Property is currently accessed directly off Windmill Hill Road. Secondary access can be achieved via Shepherd Close.