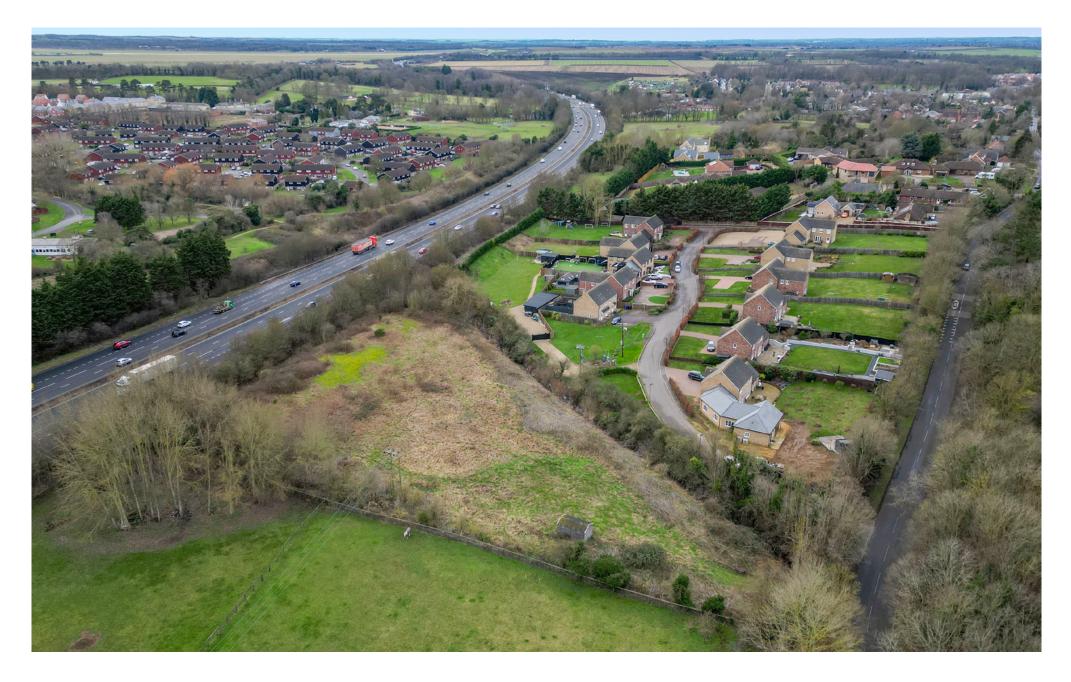

Land South of Windmill Hill, Exning

Newmarket

Land South of Windmill Hill Exning Newmarket CB8 7PG

An opportunity to rent a 2.21-acre block of land located east of Exning with excellent access off the A14, offering potential for open storage and equestrian usage.

## Property

The site offers direct access off Windmill Hill road with ample space for open storage or equestrian use. The land is currently laid to grass, with mature hedgerows surrounding all sides of the block. A timber field shelter is situated towards the centre of the field parcel.

#### Location

Junction 37 (A14) is located approximately 400 yards from the Property.

The land is situated immediately east of the village of Exning, approximately 1 mile from the village centre.

#### Access

The Property is currently accessed directly off Windmill Hill Road. Secondary access can be achieved via Shepherd Close.