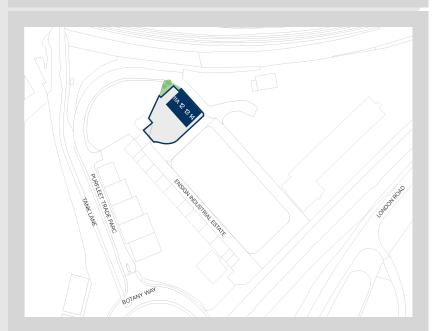

#### Location

Ensign industrial estate benefits from excellent road communications with Junction 31 of the M25 Motorway situated 1 mile (1.6 km) to the east of the property, offering access to the national motorway network to the north and to the south via the Queen Elizabeth II Bridge (A282). The A13, 0.5 miles (0.8 km) to the north, is a major trunk road providing quick access to Central London 18 miles (30 km) west, and east to the M25, Thurrock and Tilbury.