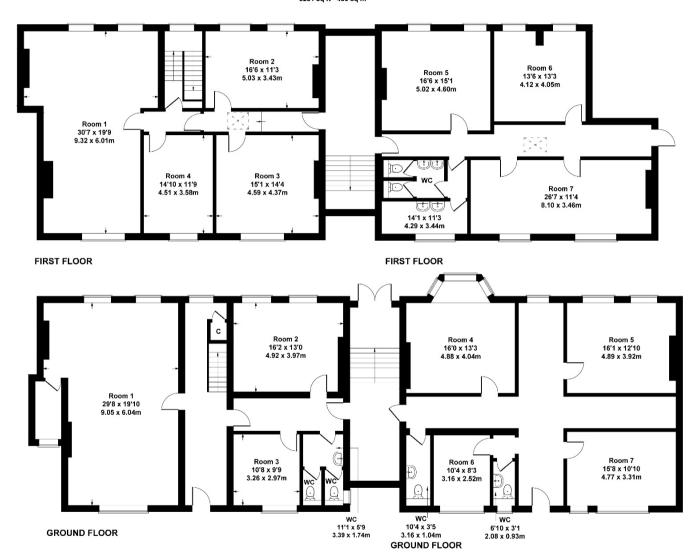

## **DESCRIPTION**

61-62 Bateman Villas has office space across the ground and first floor.

There are 7 offices on the ground floor which benefit from 4 WCs. Similarly, on the first floor there are 7 offices and two WCs. Please see a layout plan on the last page for more detail.

All offices are carpeted throughout except Room 1 on the ground and first floor, which has laminated flooring. Some of the offices are separated by non-structural walls, so there is the opportunity to knock these down and create an open plan layout.

In addition, there is a basement which can be used for storage and a courtyard to the rear which can be accessed via double doors in the central corridor on the ground floor.

The building benefits from gas and electricity supplies.

## 61 - 62 Bateman Villas

Approximate Gross Internal Area 5231 sq ft - 486 sq m

#### SKETCH PLAN FOR ILLUSTRATIVE PURPOSES ONLY

All measurements walls, doors, windows, fittings and appliances, their sizes and locations, are approximate only. They cannot be regarded as being a representation by the seller, nor their agent.