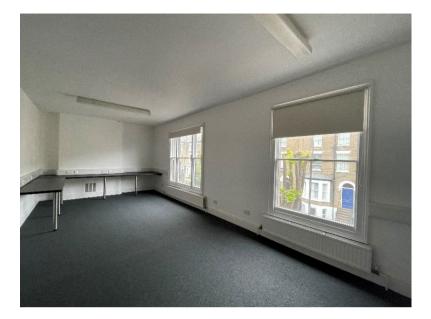

## **DESCRIPTION**

61-62 Bateman Villas has office space across the ground and first floor.

There are 7 offices on the ground floor which benefit from 4 WCs. Similarly, on the first floor there are 7 offices and two WCs. Please see a layout plan on the last page for more detail.

All offices are carpeted throughout except Room 1 on the ground and first floor, which has laminated flooring. Some of the offices are separated by non-structural walls, so there is the opportunity to knock these down and create an open plan layout.