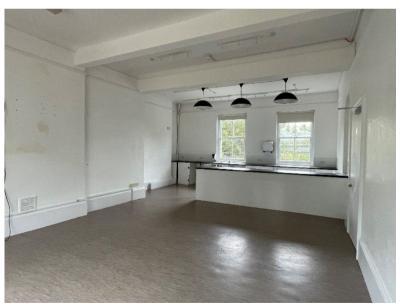

## **DESCRIPTION**

61-62 Bateman Villas has office space across the ground and first floor.

There are 7 offices on the ground floor which benefit from 4 WCs. Similarly, on the first floor there are 7 offices and two WCs. Please see a layout plan on the last page for more detail.

All offices are carpeted throughout except Room 1 on the ground and first floor, which has laminated flooring. Some of the offices are separated by non-structural walls, so there is the opportunity to knock these down and create an open plan layout.