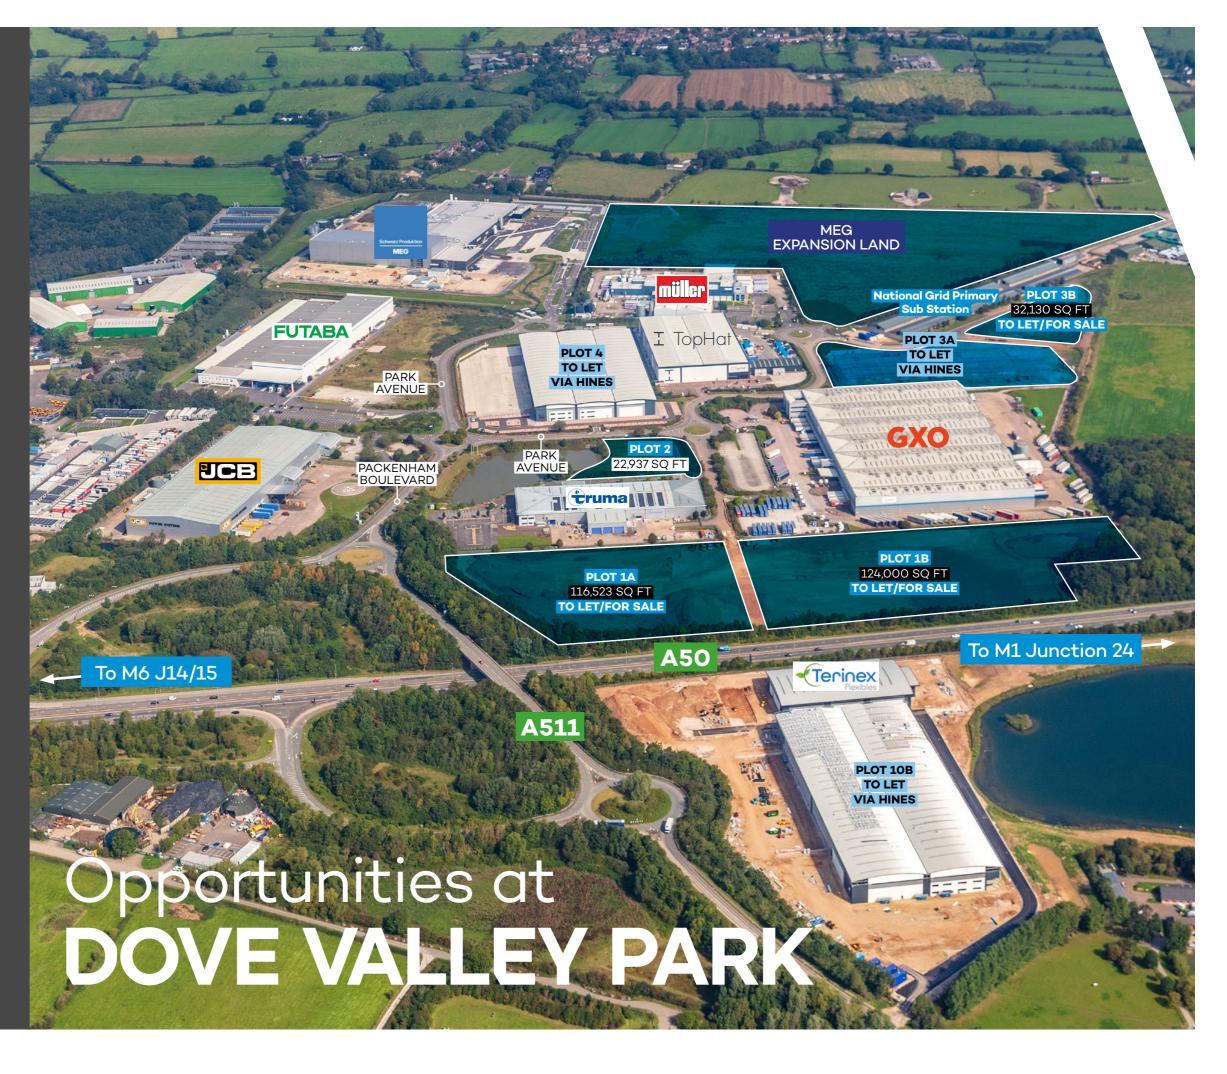

## DOVE VALLEY PARK

## Accommodation

| Plot No. | Sq Ft            | Tenure          |
|----------|------------------|-----------------|
| Plot 1A  | 116,523          | To Let/For Sale |
| Plot 1B  | 124,000          | To Let/For Sale |
| Plot 2   | 22,937           | To Let/For Sale |
| Plot 3A  | To Let via Hines |                 |
| Plot 3B  | 32,130           | To Let/For Sale |
| Plot 4   | To Let via Hines |                 |
| Plot 10B | To Let via Hines |                 |

## LAST PLOTS AVAILABLE

- On site **infrastructure** and all mains **services installed**
- Logistical flexibility via M1/M6, A50 and A38
- Centre of one of the Country's most important manufacturing areas
- Excellent support from Local Authority