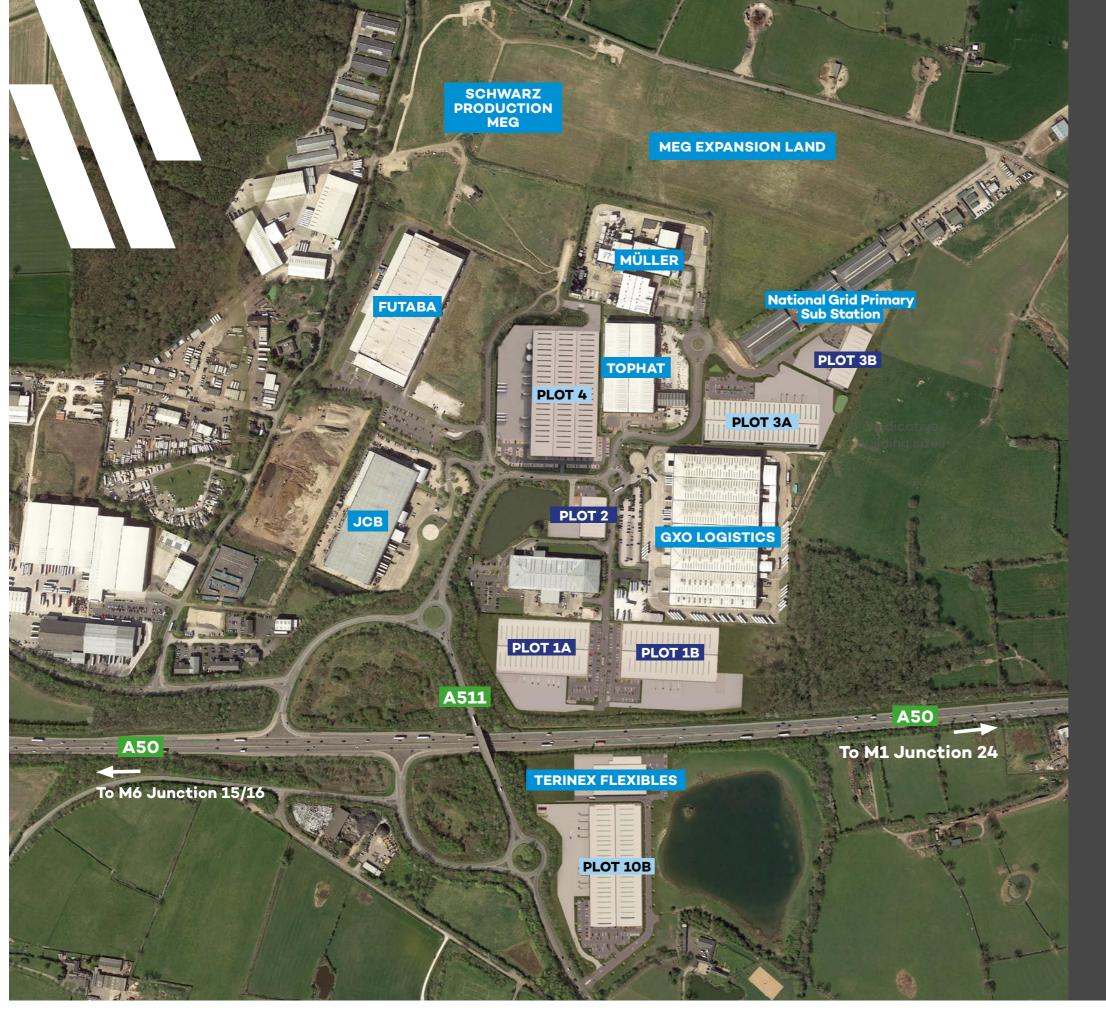

## DOVE VALLEY PARK

## Accommodation

| Plot No. | Sq Ft            | Tenure          |
|----------|------------------|-----------------|
| Plot 1A  | 116,523          | To Let/For Sale |
| Plot 1B  | 124,000          | To Let/For Sale |
| Plot 2   | 22,937           | To Let/For Sale |
| Plot 3A  | To Let via Hines |                 |
| Plot 3B  | 32,130           | To Let/For Sale |
| Plot 4   | To Let via Hines |                 |
| Plot 10B | To Let via Hines |                 |

## LAST PLOTS AVAILABLE

- On site **infrastructure** and all mains **services installed**
- Logistical flexibility via M1/M6, A50 and A38
- Centre of one of the Country's most important manufacturing areas
- Excellent support from Local Authority