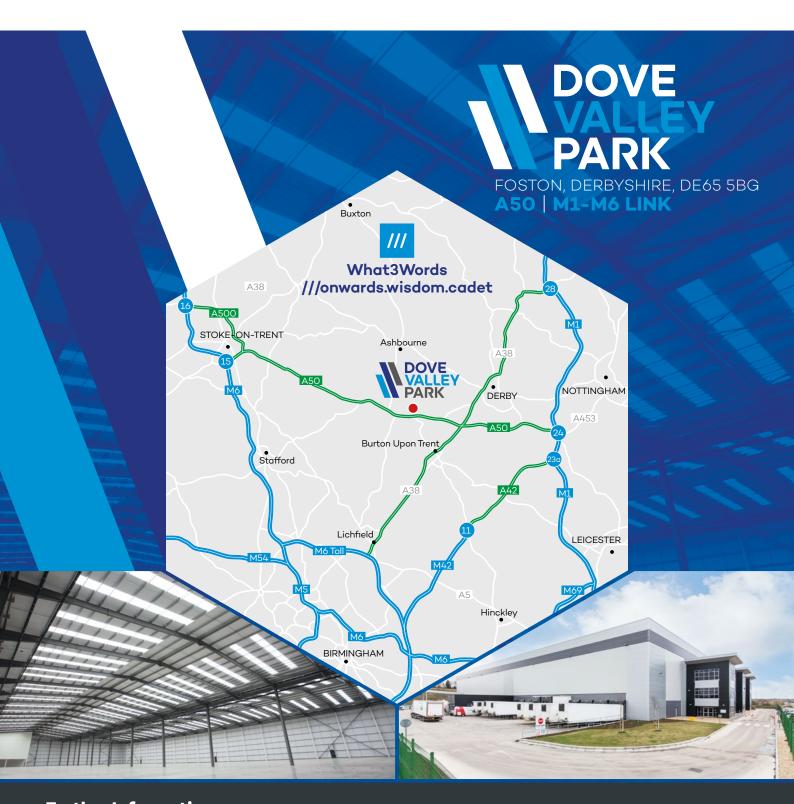

FOSTON, DERBYSHIRE, DE65 5BG
A50 | M1-M6 LINK

High Specification Industrial & Distribution Units

22,937 to 124,000 sqft

TO LET or FOR SALE

Fast track construction solutions

Dove Valley Park is a major 200 acre industrial/distribution development at the centre of one of the country's most important manufacturing areas.

## LAST PLOTS AVAILABLE

- On site **infrastructure** and all mains **services installed**
- Logistical flexibility via M1/M6, A50 and A38
- Centre of one of the Country's most important manufacturing areas
- Excellent support from Local Authority