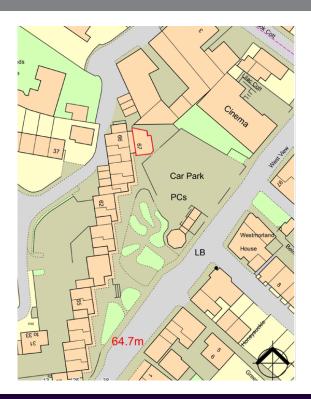

# LOCATION

The property occupies a high profile trading position within Quarry Rigg Shopping Centre in the heart of Bowness-on-Windermere.

Bowness-on-Windermere is situated in the Lake District National Park and is known as Cumbria's most popular tourist destination.

On entering the village from Windermere on New Road which continues as Lake Road, the Quarry Rigg development can be found just after the public car park on the right hand side.

## DESCRIPTION

Unit 67 is a stand alone unit but forms part of a modern purpose-built parade of retail units known as Quarry Rigg Shopping Centre.

The accommodation provides an open plan sales area with attractive glass/wood display frontages and a rear kitchenette and WC. The unit is also conveniently and prominently located within the busy public car park known as Quarry Mount.