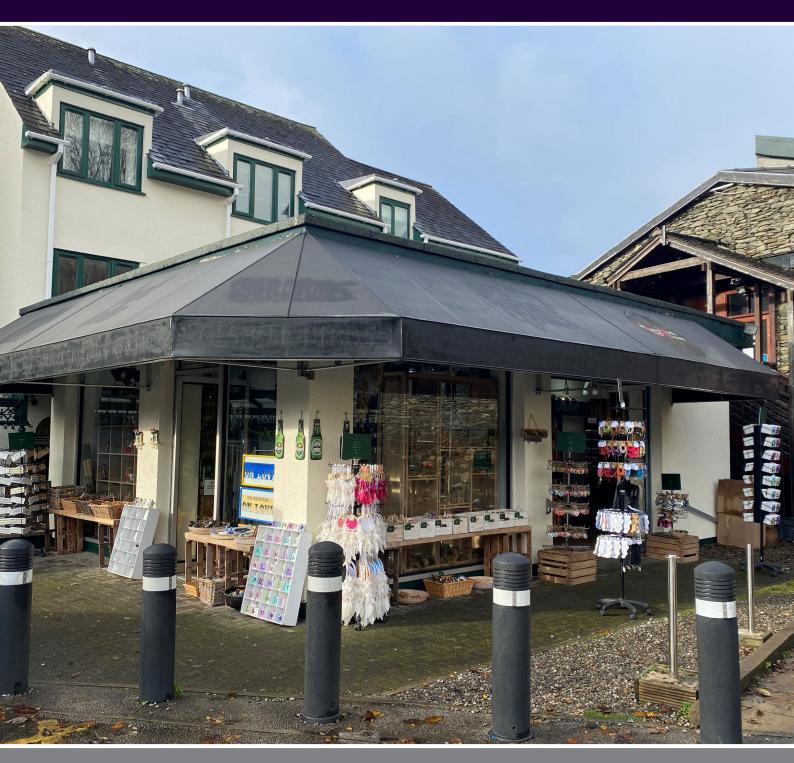

# LOCATION

The property occupies a high profile trading position within Quarry Rigg Shopping Centre in the heart of Bowness-on-Windermere.

Bowness-on-Windermere is situated in the Lake District National Park and is known as Cumbria's most popular tourist destination.

On entering the village from Windermere on New Road which continues as Lake Road, the Quarry Rigg development can be found just after the public car park on the right hand side.

## DESCRIPTION

Unit 67 is a stand alone unit but forms part of a modern purpose-built parade of retail units known as Quarry Rigg Shopping Centre.

The accommodation provides an open plan sales area with attractive glass/wood display frontages and a rear kitchenette and WC. The unit is also conveniently and prominently located within the busy public car park known as Quarry Mount.